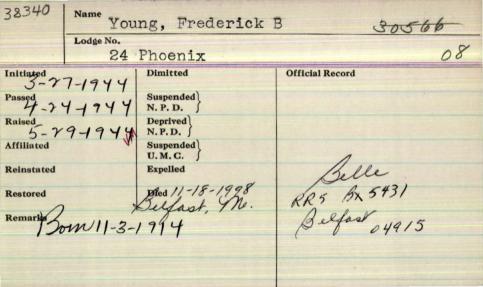

| oning, Fred                                                                      | -8      |
|----------------------------------------------------------------------------|----------------------------------------------------------------------------------|---------|
| Lodge No.                                                                  | Harbor 192                                                                       |         |
| Initiated, 2-4-1926 Passed 2-18-1920 Rajsed 3-3-1920 Affiliated Reinstated | Suspended   N. P. D. V-3-/93 V Deprived   N. P. D. Suspended   U. M. C. Expelled | Sto 192 |
| Restored Remarks Oge 47                                                    | Died                                                                             |         |



| Name                 | ung Fraderick         | Pook                 |
|----------------------|-----------------------|----------------------|
| Lodge No.            | ung, Frederick        | BOOK                 |
| 19                   | 8 St. Aspinquid       |                      |
| Initiated            | Dimitted              | Official Record      |
| Passed               | Suspended<br>N. P. D. |                      |
| Raised               | Deprived N. P. D.     |                      |
| Affiliated 12-5-1978 | Suspended U. M. C.    |                      |
| Reinstated           | Expelled              |                      |
| Restored             | Died 7-12-1983 910 nl | m.                   |
| 9-10-1896            | 7-12-1983, York       | , me.                |
| Domo