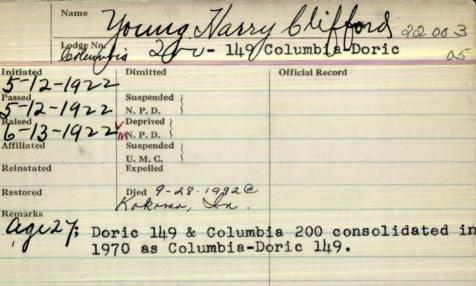

9/20/71 #40                        | Dimitted 4-2-1902 | Official Record |  |
| Passed 9/20/71-40                            | Suspended N.P.D.  |                 |  |
| Raised 9/27/71 -40                           | Deprived \        |                 |  |
| Affiliated Or?                               | Suspended U.M.C.  |                 |  |
| Reinstated                                   | Expelled          |                 |  |
| Restored                                     | Died 10-29-1912   | nurdered        |  |
| Remarks Consolidated under # 40 Jany 23-1908 |                   |                 |  |
|                                              | 01                |                 |  |
|                                              |                   |                 |  |



| Name             | ,/                       |
|------------------|--------------------------|
|                  | 9 4 1114                 |
|                  | Toring Ham blefton       |
| Lodge No.        | 1000                     |
| netalran         | , 204 73 Tyrian          |
|                  | Di ti i                  |
| Initiated 2/4/04 | Dimitted 1/12/11 POY     |
|                  |                          |
| Passed 3/3/x/    | Suspended                |
| Raised 7 7 4     | N.P.D.                   |
| Raised 3/        | Deprived                 |
| 3/10/04          | N.P.D.                   |
| Affiliated       | Suspended                |
| 11-10-19107      | U.M.C.                   |
| Reinstated       | Expelled                 |
|                  |