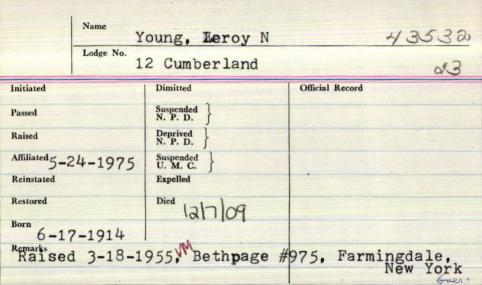

Mr. Young was a member of Pleads AM and AF, Milbridge. He was a foreman for Pratt and Whitney in Hartford. Conn. He then worked for Jasper Wyman & Son and then was a foreman at a sardine factory and a blueberry factory. He worked 12 years for the Maine Youth Center, South Portland. He is survived by his wife, Katherine Young of Harrington; two daughters, Marilee Merritt of Harrington and Estelle Levasseur of Florida; one son, John Young of Windham: 11 grandchildren, 13 greatgrandchildren, three cousins, several nieces and nephews. Friends may call at the Campbell Funeral Home, Cherryfield, 2-4 and 6-8 p.m. Monday, Funeral services will be held at the funeral home 1 p.m. Tuesday with the Rev. Lewis Manwarren officiating. Burial will be in the family lot in the Mount Hope. Cemetery, Lubec.



Name Young, Leslie Edwin Lodge No. Ancient Brothers 178 Dimitted Initiated Official Record Suspended Deprived N. P. D. Affiliated Suspended U. M. C. Reinstated Expelled Died Restored Remarks Age 27

| Name                                                                      | Young Leslie &                                                                                             |
|---------------------------------------------------------------------------|------------------------------------------------------------------------------------------------------------|
| Lodge No.                                                                 | 1 171 naskeag                                                                                              |
| Initiated 3-1-1922 Passed 3-8-1922 R