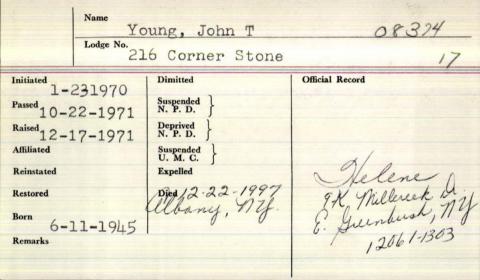

| 1865 a    | ig 1st                                                                       | at north Jarmouth |  |

| Name You                | ung, John Robertson, Jr.                                                             |                 |  |
|-------------------------|--------------------------------------------------------------------------------------|-----------------|--|
| Lodge No.<br>96 Mon     | ument                                                                                |                 |  |
| Initiated               | Dimitted  2-/2-/969 Suspended N. P. D. Deprived N. P. D. Suspended U. M. C. Expelled | Official Record |  |
| Born 10-21-1933 Remarks | Died                                                                                 |                 |  |



### John T. Young

#### building and equipment manager

EAST GREENBUSH, N.Y. - John T. Young, 52, of Mill Creek Drive died unexpectedly Monday at an Albany hospital.

He was born in Baltimore, a son of Walter and Helen Kahl Young, and attended local schools until he moved to the

Portland, Maine, area and graduated from Portland High School. During the Vietnam War, he

served in the Army.

For 30 years, Mr. Young was employed at Hannaford Bros Co. there. In 1989, he was transferred to Albany, where he was a building and equipment manager.

John Young Sr. Mr. Young was a member of

the Masons' Cornerstone Lodge.

While he lived in Windham, Maine he served as an assistant Scout master. He enjoyed fishing.

Surviving are his wife of 31 years, Helene Markley Young of East Greenbush; two sons