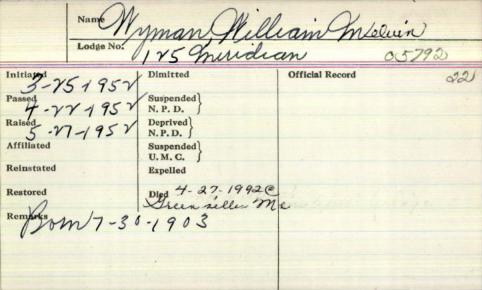

| Name /        | man Wille                         | am Rodnen       |
|---------------|-----------------------------------|-----------------|
| Lodge No.     | Mindian Splen                     | idor 1          |
| 17.3-1942     | Dimitted                          | Ifficial Record |
| 3-4-1943      | Suspended<br>N. P. D.             |                 |
| Raised 411943 | Deprived<br>N. P. D.              |                 |
| Reinstated    | Suspended<br>U. M. C.<br>Expelled |                 |
| Restared      | Died                              |                 |
| Remark 2      | 7 - 1                             | ed, me.         |
| 130m 8 1      | 0-1903                            |                 |
|               |                                   |                 |