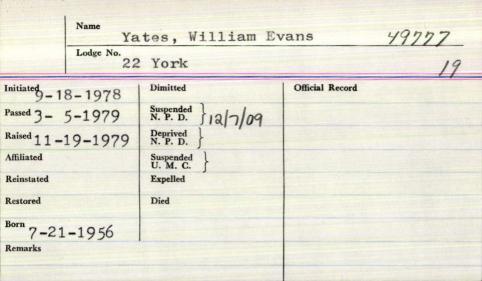

|                   |                             | man, William A:                                                                     | rnold           | 17945 |
|-------------------|-----------------------------|-------------------------------------------------------------------------------------|-----------------|-------|
| 347               | Lodge No.                   | 4 Hancock                                                                           |                 | 04    |
| assed 2 - (       | .6-1968<br>6-1969<br>6-1969 | Dimitted  Suspended N. P. D.  Deprived N. P. D.  Suspended U. M. C.  Expelled  Died | Official Record |       |
| orn 1-9<br>emarks | <b>-1</b> 946               |                                                                                     |                 |       |