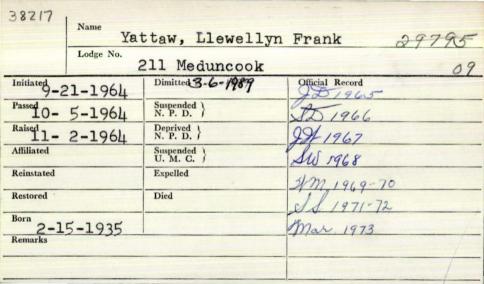

| Name                    | Wyman, Willi          | am Lynn         | 36636 |
|-------------------------|-----------------------|-----------------|-------|
| Lodge No.               | 179 Yorkshir          | е               | 19    |
| Initiated<br>10- 2-1975 | Dimitted<br>9-17-1992 | Official Record |       |
| Passed 10-16-1975       | Suspended N. P. D.    | 9.0 1977        |       |
| Raised 11-5-1975        | Deprived<br>N. P. D.  | 80-1978         |       |
| Affiliated              | Suspended U. M. C.    |                 |       |
| Reinstated              | Expelled              |                 |       |
| Restored                | Died                  |                 |       |
| Born<br>12-12-1951      |                       |                 |       |
| Remarks                 |                       |                 |       |