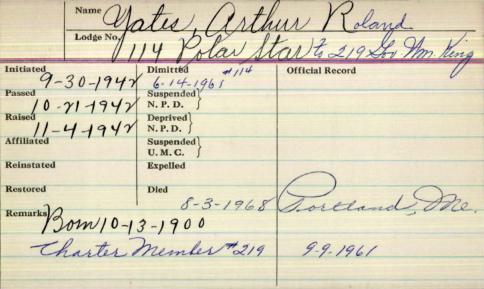

| Myman Milliam M.  |                    |                 |
|-------------------|--------------------|-----------------|
| Lodge No.         | - f 172            |                 |
| Vi                | ue Vree            |                 |
| Initiated 4/27/07 | Dimitted           | Official Record |
| Passed 6/29/07    | Suspended 2-20-/93 |                 |
| Raised 7/20/07    | Deprived N.P.D.    |                 |
| Affiliated        | Suspended U.M.C.   |                 |
| Reinstated -1937  | Expelled           |                 |
| Restored          | Died               |                 |
| Remarks           |                    |                 |
|                   |                    |                 |
|                   |                    |                 |