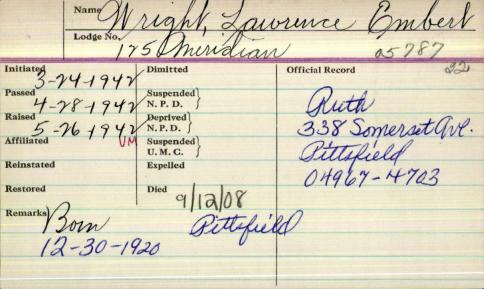

| Name                                    | right Bernau                               | l'alex          | 05784 |
|-----------------------------------------|--------------------------------------------|-----------------|-------|
| Lodge No.                               | 15 meridian                                |                 | 22    |
| Initiated 4-1939                        | Dimitted                                   | Official Record |       |
| Passed 7 8-1939                         | Suspended<br>N. P. D.                      |                 |       |
| Raised 4-75-1939                        | Deprived<br>N. P. D.                       |                 |       |
| Affiliated                              | Suspended<br>U. M. C.                      |                 |       |
| Reinstated                              | Expelled                                   |                 |       |
| Restored                                | Died 4-10-1996                             |                 |       |
| Remarks John 9-1.                       | Died 4-10-1996<br>Shouldergn, ME<br>3-1907 |                 |       |
| , , , , , , , , , , , , , , , , , , , , |                                            |                 |       |
|                                         |                                            |                 |       |