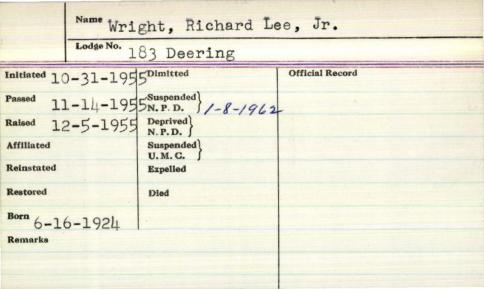

.      | 3 Rural               |                          |
| nittated 1933  | Dimitted              | Official Record - 36 Inc |
| "asked 3 1933  | Suspended<br>N. P. D. | \$1987-38+41             |
| Raised 74-1933 | Deprived<br>N. P. D.  | QU1939-40                |
| Affiliated .   | Suspended U. M. C.    | Chap 1947                |
| Reinstated     | Expelled              | Tyler 1945-46+48         |
| Restored       | 8-1-1974, augusta     |                          |
| Clas 34        | v . , , congara       |                          |
| 1              |                       |                          |
|                |                       |                          |

- 10

Dimitted Suspended N. P. D. Deprived ) N. P. D. Suspended U. M. C. Reinstated Expelled Died

Restored



| Name Wri             | ght, Robert A                      |                 | 08370 |
|----------------------|------------------------------------|-----------------|-------|
| Lodge No.<br>21      | 6 Corner Stone                     |                 | 17    |
| Initiated 12 3- 1971 | Dimitted                           | Official Record |       |
| Passed 1-28-1972     | Suspended<br>N. P. D. } 12-14-1990 |                 |       |
| Raised 2-18-1972     | Deprived N. P. D.                  |                 |       |
| Affiliated           | Suspended<br>U. M. C.              |                 |       |
| Reinstated           | Expelled                           |                 |       |
| Restored             | Died                               |                 |       |
| 12-2