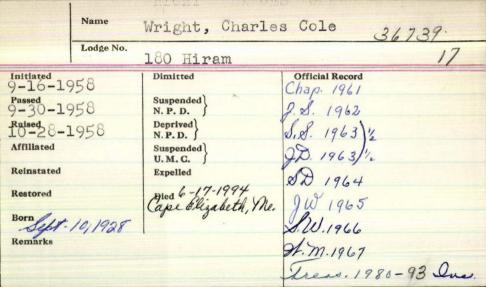

#### Charles C. Wright

#### nventive developer, member of Masons

CAPE ELIZABETH - Charles C. Wright, 65, an nigneer, died Friday at his home in the chief lighthouse ceper's house at Two Lights.

Mr Wright suffered from lung cancer and emphyema, said his brother, William L. Wright III of exercises.

#### PASSAGES .

Every week the Sunday Iclegram selects one obstuary and seeks to learn more about the life of a person who has lived and worked in Maine. We look for a person who has made a mark on the community or the person's family and circle of friends in small but lasting was. native, specialized in road survey, design, and construction during nearly 27 years with the Maine Department of Transportation. He transferred those skills to a personal project that became Two Lights Terrace, a 21-home subdivision in Cane Elizabeth.

Mr. Wright, a Portland

In 1959. Mr. Wright and a partner, the late Robert L. Henderson, bought the former U.S. Lighthouse Service-Coast Guard Base at Two Lights. Working part time on holidays

and weekends, the two developed the land during the text 15 years, taking special care to bury all utility tookups "My brother was meticulous. He didn't like the idea of (utility) poles sticking up, so there is not a pole standing out here," Mr. Wright's brother said Saturday from Two Lights Terrace.

In 1979, after the last Two Lights Terrace home site was sold, Mr. Wright remodeled as his home the 115-year-old chief lighthouse keeper's house, about 35 feet from the lighthouse, which

remains active today.

The house apeared in many photographs and paintings, most notably in the works of Edward Hopper, whose painting of the house was reproduced on a 1970 postage stamp commemorating the 150th anniversary of Maine's admission to the Union.

While Mr. Wright enjoyed

said. Mr. Wright was a 32nd degree Mason, belonging to the Hiram Lodge and the Kora Shrine Club of Greater Portland.

"He was completely devoted to his lodge work, and he never married, so he could be quite generous with his time," said Mr. Wright's brother, adding that Mr. Wright endowed a lodge scholarship fund for South Portland and Cape Elizabeth students to continue their education after high school.

Mr. Wright wanted to be known as a man of integrity.

"His word was good, and if he gave it you could count on
it." his brother said.

As a vouth. Mr. Wright attended South Portland

schools and worked part time and summers for about 10 years in the greenhouses of J.W. Minott Co. Borstst. He graduated with a degree in civil engineering from the University of Maine in 1951 and attended graduate school at Bates College.

He founded Petroleum Equipment of Maine and

served as its president until the business was sold in 1978. From 1940 until shortly before his death, Mr. Wright helped manage his family's real estate and investment interests.

He is survived by his brother and his sister, Elizabeth Maines of Huntsville, Ala.

Visiting hours will be 7-9 p.m. Monday at the Hobbs Funeral Home, 230 Cottage Road, South Portland. A Masonic service will be held there at 7:30 p.m. Monday, The funeral will be held at 2 p.m. Tuesday at Hobbs, and interment will follow in the family plot at Evergreen Cemetery in Portland.