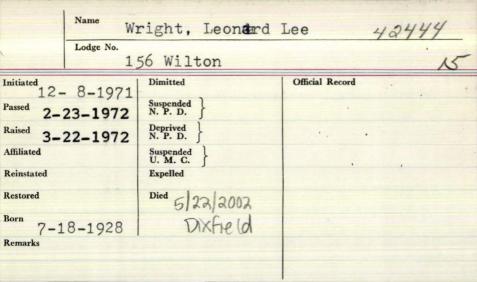

-----|
| Lodge Nov        | An Bigilo                       | W               | 15  |
| nitiated 11-1949 | Dimitted                        | Official Record |     |
| 5-9-19-49        | Suspended<br>N. P. D.           | 29/1960         |     |
| taised -13 1949  | Deprived<br>N. P. D.            | S.W. 1961       |     |
| Affiliated       | Suspended U. M. C.              | W.m. 1962 41964 |     |
| Reinstated       | Expelled                        |                 |     |
| Restored         | Died 3-19-2000 & WAShington, bc |                 |     |
| Remarks John 14  | 15-1947                         |                 |     |
|                  |                                 |                 |     |
|                  |                                 |                 |     |





| Name              |                    | 1 . 0           |             |
|-------------------|--------------------|-----------------|-------------|
| 6                 | Oright.            | Toevi H         |             |
| Lodge No.         | 164 melste         |                 |             |
|                   |                    |                 |             |
| Initiated 1/25/94 | Dimitted           | Official Record |             |
| Passed 2/         | Suspended \ 2/4    | 100             |             |
| Raised 3/194      | N.P.D.<br>Deprived | 1928            |             |
| Affiliated 115/94 | N.P.D. Suspended   |                 |             |
| Reinstated        | U.M.G. SExpelled   |                 |             |
| 2-13-1919         |                    | . 0