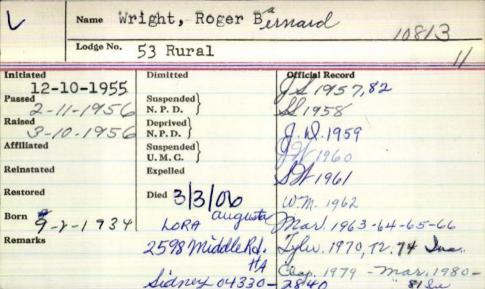

e, Mrs. Colene Sharkey of Lamoine; three grandchildren, Lindsey L. Wright Amanda T. Wright and Robert E. Wright, all of York: nieces and nephews. Family and friends may call 7-9 p.m. Wednesday at the chapel of the Lancaster-Morgan Funeral Home, 11 Clover St., Caribau, where the officers and members of the Limestone Lodge No. 214 AF & AM will perform a Masonic memorial service at 7:30 p.m. Funeral services will be held 11 a.m. Thursday, June 27, 1996, at the Church of the Advent, Limestone, with Fr. Perry Kingman and Fr. Robert Smith Jr., pastors, officiating. Military committal services will be held at the Advent Cemetery, Limestone. Donations in his memory may be made to the Limestone Church of the Advent Memorial Fund. Envelopes will be available at both the church and the funeral home



## ROGER B. WRIGHT

SIDNEY -- Roger B. Wright, 71, of Middle Road, Sidney, passed away on Friday, March 3, 2006, at Maine General Medical Center, Augusta, after a long battle with emphysema.

He was born in Waterville on Sept. 2, 1934, the son of Randall and Zitella (Barnard) Wright.

Roger graduated from elementary school in Sidney and later in life received his high school certificate at the University of Maline at Farmington. From 1954 to 1996, he was employed as an auto mechanic, receiving many awards of excellence from his employers.

He married Lora M. Bean of Sidney on Dec. 18, 1954.

Roger and his wife were affiliated with and held many offices in various Masonic orders, including Rural Lodge 53 of Sidney, Drummond Royal Arch Chapter 27 of Oakland, Mt. Lebanon Council of Oakland,