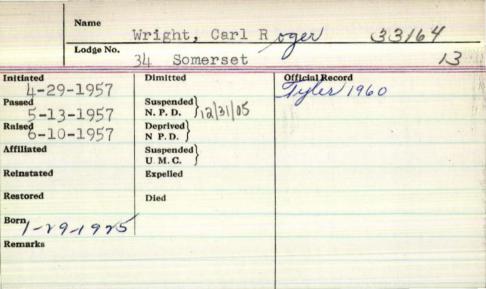

|              | Name 7/   | Trialt.            | Carl    | Robertal         |    |
|--------------|-----------|--------------------|---------|------------------|----|
|              | Lodge No. | 3- Preble          |         | 22782            | 19 |
| Initiated    |           | Dimitted           |         | Official Record  |    |
| 4-3-19       | 125       | Suspended )        |         | 1001931          |    |
| 5-6-1        | 925       | N. P. D.           |         | 1930             |    |
| Raised       | 1         | Deprived }         |         | 4419.3.3         |    |
| Affiliated - | 19255     | N. P. D. Suspended |         | 9011,001         |    |
|              |           | U. M. C.           |         | 211934           |    |
| Reinstated   |           | Expelled           |         | MM1935           |    |
| Restored     |           | Djed 11-2-19       | 95 (    | De 20/1021       |    |
| Remarks      |           | Hattiesburg        | 75 Mess | man 1736         |    |
| age 2        | 2.1       | 0                  |         | Secy 1941- 46 me |    |
| Je -         |           |                    |         | Mas 1949-691     | ne |
|              |           |                    |         |                  |    |

# Carl R. Wright

# headed Sanford Savings & Loan

SANFORD - Carl R. Wright, 92, of West Elm Street died Nov. 2 at Forest General Hospital in Hattiesburg, Miss.

He was born here, son of John and Blanche Roberts Wright, attended local schools and graduated in 1921 from Sanford High School and in 1925 from General Electric Engineering School. He also attended Bryant

and Stratton Business School.

For 14 years, Mr. Wright worked in the efficiency and production department of the former Goodall-Sanford Textile Mills. He was the first full-time employee, and then manager of the former Sanford Loan and Building Association, which later became the Sanford Savings & Loan Association. He retired as president in 1969.

He was a past master, treasurer and secretary of Preble Masonic Lodge, and was a past high priest, treasurer and secretary of the White Rose Chapter, Royal Arch Masons.

He was the treasurer of North Parish Congregational

Church for 23 years.

His wife, Edith Mitchell Wright, died in 1993.

Surviving are a son, Dr. Wayne M. Wright of Kalamazoo, Mich.; a daughter, Mrs. Lester J. (Eileen) Atkins of Petal, Miss., with whom he resided for the past

month; and six grandchildren.

A funeral will be held at 11 a.m. Thursday at Heald Funeral Home, 61 Main St., Springvale. The Rev. Richard Stewart will officiate. Burial will follow in Riverside Cemetery, Springvale.