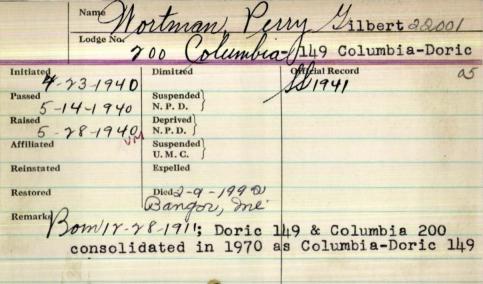

s Columbia-Doric 149. |                             |                   |  |  |
|                                             |                             |                   |  |  |

GREENVILLE - Llewel-Board of Directors, a member lvn F. Wortman Sr., 65, died of the Masons, the Scottish Tuesday in a Portland hospi-Rites and the American tal. Legion. He was born in Wytopitlock, son of Isaiah and Mary Fowler Wortman. He was a graduate of Greenville High & School and attended Colby College where he was a member of Lambda Chi Alpha General Fraternity. Mr. Wortman worked in the Colby College chemistry department from 1931 until 1942. He was a World War II Army veteran and a member of Union Evangelical Church here. He was a member of the local Board of Selectmen, an original member of SAD 2



GREENVILLE - Perry G. Wortman, 80, husband of the late Ruby (Jardine) Wortman, died Feb. 9, 1992, at a Bangor hospital. He was born in Wytopitlock, Dec. 29, 1911, the son of Isaah and Mary "Minnie" (Fowler) Wortman. He was a 1929 graduate of Greenville High School, a 1933 graduate of Colby College, and was awarded a master of education degree from the University of Maine in 1947, Mr. Wortman's professional education career included teaching and principalships in Greenville; Garland Street Junior High School, Bangar; Boothbay Harbor High School, Boothbay: Crosby High School, Belfast; and 10 years as head master at Higgins Classical Institute. Charleston. From 1969 to 1972, he was superintendent of SAD No. 2. Greenville-Shirley, and several other surrounding communities and the unorganized