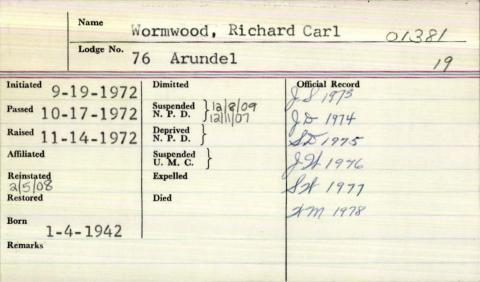

| Name           | ork Carl 9            | rank)           |
|----------------|-----------------------|-----------------|
| Lodge No.      | 50 Aurora             |                 |
| Initiated 1934 | Dimitted              | Official Record |
| Passed 5-1934  | Suspended<br>N. P. D. |                 |
| Raiged 76-1934 | Deprived<br>N. P. D.  |                 |
| Affiliated     | Suspended<br>U. M. C. |                 |
| Reinstated     | Expelled              |                 |
| Restored       | Died Jan 9. 1951      |                 |
| Remarks/ge 31  | 0 1                   |                 |
|                |                       |                 |
|                |                       |                 |