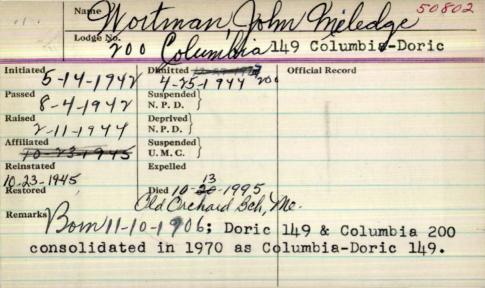

|
|----------------------------|---------------------|-------------------------|
| Lodge No.                  | Forest 148 to       | 200 Columbia            |
| 1/19/24                    | Dimitted 6-15-1929  | 4 Official Record       |
| assed 2/16/24              | Suspended N. P. D.  |                         |
| 2/16/24                    | Deprived \ N. P. D. |                         |
| Affiliated -194 Ceinstated | Suspended T         |                         |
| testored                   | Expelled Died       | U 50 00                 |
|                            | 1009-1939           | Genville he<br>ut agest |
| Age 51                     | * Mercha            | ut agess                |
|                            |                     |                         |

Name



## John M. Wortman

## Old Orchard Beach businessman

OLD ORCHARD BEACH - John M. Wortman, 88, of Jameson Hill Road died unexpectedly Friday at his home.

He was born in Upham, New Brunswick, son of Isaiah



John Wortman

and Mary Fowler Wortman, attended schools in Wytopitlock, graduated from Wytopitlock High School in 1922 and graduated from the Palmer School of Chiropractics, Davenport, Iowa.

In 1929, Mr. Wortman married Ardis Woodard in Greenville. She died March 29, 1986.

For many years, he was associated with the F.W. Woolworth Co. in stores throughout Maine and Massachusetts. He moved to Saco

from New Bedford, Mass., in 1946 when he was transferred to the Biddeford store. In 1947, he established J.M. Wortman's Store, here which he operated until retirement in 1978.

A charter