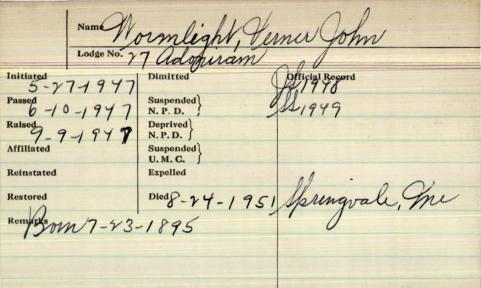

|            | Name      | mording                | William         |
|------------|-----------|------------------------|-----------------|
|            | Lodge No. | +                      | 121             |
| Initiated  |           | Dimitted               | Official Record |
| Passed     |           | Suspended   N. P. D.   | 0 19 1003       |
| Raised     |           | Deprived }<br>N. P. D. |                 |
| Affiliated |           | Suspended \\ U. M. C.  |                 |
| Reinstated |           | Expelled               |                 |
| Restored   |           | Died                   |                 |
| Remarks    | iter m    | ember                  |                 |
|            |           |                        |                 |