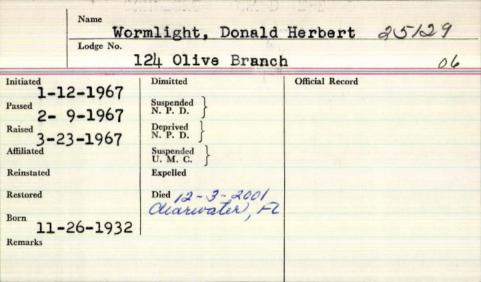

Name Worden, Ronald Freeman Jr. Lodge No. 43601 55 Fraternal Initiated 2-20-1974 Official Record Dimitted Suspended N. P. D. 3/2-18-1991 Passed 3-19-1975 Raised 6-18-1975 Deprived N. P. D. Affiliated Suspended U. M. C. Reinstated Expelled Restored Died Born 7-22-1952 Remarks