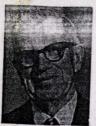

.

|                      | 42884                                 |
|----------------------|---------------------------------------|
| Name WC              | odsum, James Frederick                |
|                      | 10/00 -1 1/1 1                        |
| Lodge No. 1          | O Rising Virtue & Mundian plender     |
| nitiated 10-8-46     | Dimitted 5-79-1951 To Official Record |
| Passed 11-26-46      |                                       |
| Raised 12-17-46      | Deprived<br>N. P. D.                  |
| Affiliate 5-3-1951 # | Sispended U. M. C.                    |
| Reinstated           | Expelled                              |
| Restored             | Dangar, Me.                           |
| Remarks              |                                       |
| Born : 1-14-         | 1916                                  |
| muchan               |                                       |
|                      |                                       |

## JAMES F. WOODSUM

#8984 Noble James F. Woodsum of Veazie was born on January 14, 1916 in Norridgewock and died on January 8, 1998 at a Bangor health care center.

He served in the U.S. Navy during WW II and was employed by Sears, Roebuck & Company for 37 years. He later was employed as code enforcement officer for the Town of Veazie for 21 years and for 17 years was plumbing inspector for the State of Maine. He was an avid sportsman and fisherman having been an active and charter member of the Veazie Salmon Club.

His Masonic affiliations included: Meridian Splendor Lodge No. 49 AF & AM of Newport and the Scottish and York Rite Bodies. He was a member of Nokomis Chapter No. 42, O.E.S. His enrollment in Anah Temple was recorded as January 21, 1984.