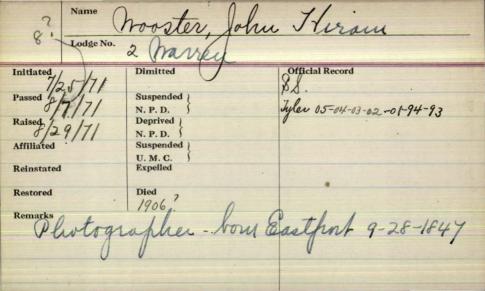

|                          | Name      | Woodman                           | John H                                                          |  |
|--------------------------|-----------|-----------------------------------|-----------------------------------------------------------------|--|
|                          | Lodge No. | Woodman 42                        |                                                                 |  |
| Initiated Passed         |           | Dimitted Suspended                | Official Record                                                 |  |
| Raised                   |           | N. P. D.  Deprived N. P. D.       | J. S 1897-98<br>Chafr 1911-1912=1914-15<br>1916-1917-1918-1921- |  |
| Affiliated<br>Reinstated |           | Suspended<br>U. M. G.<br>Expelled | 1918-1917-1918-1921-                                            |  |
| Restored                 |           | Died 1-5-1932                     |                                                                 |  |
| Remarks                  |           |                                   |                                                                 |  |
|                          |           |                                   |                                                                 |  |