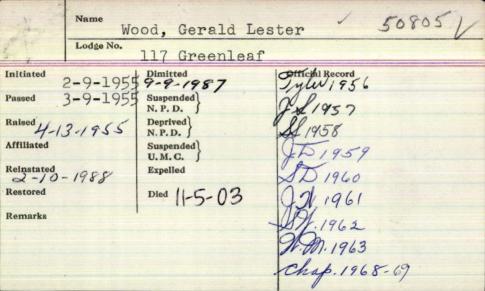

|           |                        |                 |



| Name                                     | wood, Gun                                | mutavorthe      |
|------------------------------------------|------------------------------------------|-----------------|
| Lodge No.                                | 87 Benefoli                              | nt 03006 0      |
| 7-9-103A                                 | Dimitted                                 | Official Record |
| Passed 1 - [431]                         | Suspended 3-1-1950<br>N. P. D. 37-5-1936 | 8               |
| Naised 6 430                             | Deprived<br>N. P. D.                     |                 |
| Affiliated                               | Suspended<br>U. M. C.                    |                 |
| Reinstated 3 - 2 - 1972<br>5 - 10 - 1944 | Expelled