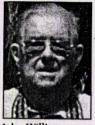

## John G. 'Jack' Williamson v insurance claims adjuster

John G "Jack" Williamson 85 died Saturday at Maine Medical Center after a brief illness

John Williamson

He was born in Portland, a son of John G and Ina D. (Newcomb) Williamson, He was a 1929 graduate of Deering High School.