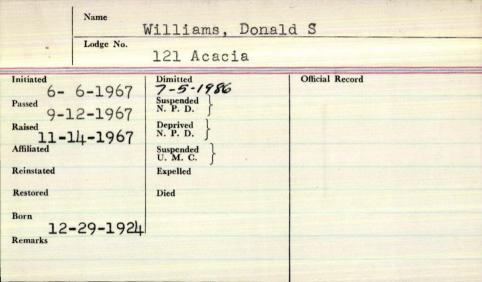

d Deprived 4-21-01 N.P.D. Affiliated Suspended U.M.C. Reinstated Expelled Died 7-17-1937 Browmille Jet. The Restored Remarks

Name Millianes, David Lodge No. 2 Initiated Dimitted **Official Record** 1857-18 Passed Suspended N. P. D. Raised Deprived outh N. P. D. Affiliated Suspended U. M. C. Reinstated Expelled Restored Died 11-17-03 Remarks 1856 fist

Name Milians, Almald Ernest 96 Monument Lodge No. Initiated Dimitted **Official Record** Suspended Passed N. P. D. Deprived Raised N. P. D. Suspended U. M.C. Reinstated Expelled 10-12-1958 Monticello Me Restored Died Remarks

Nan Lodge No. Initiated Dimitted **Official Record** 3-21-1938 Suspended Passed -181938 N. P. D. Deprived Raised -16-193 N. P. D. Suspended Affiliated U. M. C. Reinstated Expelled Wenice, FL W9-5-1905 Restored Remarks



| Name                             | illiams, Dougla                  | as M                                     | 27119                                                                                                          |
|----------------------------------|----------------------------------|------------------------------------------|----------------------------------------------------------------------------------------------------------------|
| Lodge No.                        | 186 Warren Phi                   |                                          | 17                                                                                                             |
| Linitiated<br>4- 5-1961          | Dimitted                         | Official Record                          |