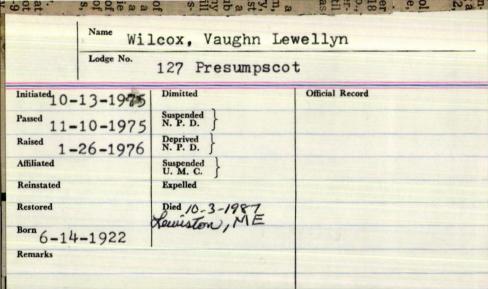

THORNDIKE - Vaughn L. Wilcox, 65, of Thor dike, died Saturday at a Lewiston hospital following long illness. He was born in Mapleton, June 14, 192

Portland, and was most recently at Leadbetter Inte national Trucks managing the Waterville branch un his retirement in June. During the late 1970s, he w self-employed as a carpenter.

He was active in community affairs and was member of Presumpscot Masonic Lodge of Windha Scottish Rite Bodies, Portland, Maine Consistor Portland, Kora Temple Shrine, Lewiston, and pa president of Windham Kiwanis Club. He was

Twilight League golfer at the Waterville Country Cl

and a selectman of Thorndike for two years. For ma years, he was a member of the Meeting House H Congregational Church, South Portland, He was preently attending Brooks Congregational Church.

He is survived by his wife, Phyllis (Wren) Wilcox Thorndike; a son, Alan Wilcox of Old Town; daughter, Mrs. Nelson (Linda) Leavitt of Gorham daughter, Carol McMahon of Saco; his mother, Ann Wilcox of Bangor; a brother, Vincent Wilcox Ormand Beach, Fla.; a sister, Avis Somerville Melrose, Mass.; four grandchildren; and many niece

nephews, and cousins. One brother, Granville H. Wilcox, died previousl Funeral services will be held at 1 p.m. Tuesday

Lawry Brothers Funeral Home, Main and Dej Streets, Unity, where friends may call from 2-4 and ' m m Monday Duniel will be in the Content