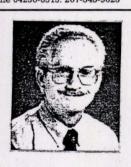

## Frank P. Whittier

Frank P. Whittier, 70, of 82 William St., died yesterday in a local hospital.

He was born in Lewiston, a son of Albert L. and Luiene C. Wheeler

Whittier. He attended schools in Chesterville and was a graduate of Wilton Academy.

He served in the Army during

World War II.

Mr. Whittier moved to Portland as a young man where he was employed for many years by various grocery store chains.

He was store manager for both the A&P and First National Stores. He retired in 1972 as the sexton of the State Street Church of Portland.

Mr. Whittier was a member of the

Masons and the Odd Fellows.

An active member of the Chestnut

Street Methodist Church.

Survivors include his wife, the former Marion L. Thomas; a sister, Marinda E. Bosworth of Punta Gorda, Fla.; two brothers, John A. of Toms River, N.J., and the Rev. George E. of Albany, N.Y.

A funeral will be held at 1 p.m. Saturday in Chestnut Street Methodist Church. The Revs. James Young and Richard Sheesley will officiate. Burial will be in Forest City Ceme-

tery, South Portland.

| Name                 | Wiltier Fra           | uklin           |
|----------------------|-----------------------|-----------------|
| Lodge No.            | Whittier Fra.         |                 |
| Initiated            | Dimitted /- /- 1901   | Official Record |
| Passed               | Suspended<br>N. P. D. |                 |
| Raised               | Deprived<br>N. P. D.  |                 |
| Affiliated 7/5/87    | Suspended<br>U. M. C. |                 |
| Reinstated  Restored | Expelled              | D               |
| Remarks              | Died                  |                 |
|                      |                       |                 |
|                      |                       |                 |
|                      |                       |                 |