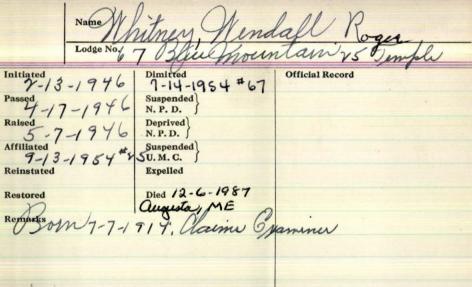

AUGUSTA — Wendell Roger education. Whitney, 73, of Stuart, Fla., for-In 1976, he retired and moved to merly of Augusta, died Dec. 6, 1987, Stuart, Fla. Mr. Whitney married Gwendolyn at Stuart Convalescent Center, after a brief illness. Wheeler in 1976. His first wife. He was born in Madrid, July 17, Mildred Gilley Whitney, died in 1914, the son of Vance and Annie 1974. He was a member of Alfred W. (Field) Whitney. He attended Phillips schools and Maxwell Jr. Post, American Legion, was a 1934 graduate of New England Winthrop; the Phillips Historical Institute of Anatomy, Sanitary Sci-Society: the Phillips Alumni Assoence and Embalming in Boston. ciation; Temple Lodge, AF&AM; Mr. Whitney was a licensed Winthrop Chapter, Royal Arch funeral director and embalmer, Masons; Kora Temple Shrine; and including while he was in the Kennebec Valley Shrine Club. military, serving in England during He is survived by his wife of Stuart World War II. and a cousin. For more than 30 years, he was Friends may call today from 3-5 employed by the Maine Employment and 7-9 p.m. at Knowlton & Hewins Security Commission, 21 years as Funeral Home, 1 Church St., claims manager of the Augusta Augusta, where a funeral service will office. be held Thursday at 11 a.m. He had taught conversational Burial will be in Mount Hope French for Conv High School adult Cemetery Augusta