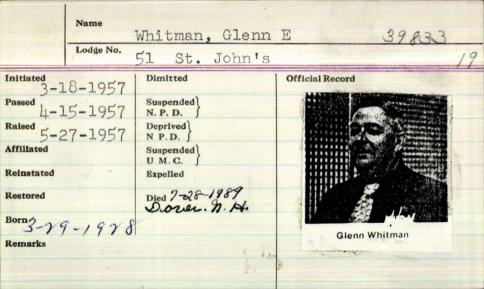

| Name W                      | fiting Edwar          | ed Robert       | 00734 |
|-----------------------------|-----------------------|-----------------|-------|
| Lodge No.                   | A. andrews            |                 | 06    |
| 12-15-1944                  | Dimitted              | Official Record |       |
| Passed 1-26-1945            | Suspended<br>N. P. D. |                 |       |
| Raised - 16 - 1945          | Deprived N. P. D.     | W. Daniel       |       |
| Affiliated                  | Suspended<br>U. M. C. |                 |       |
| Reinstated                  | Expelled              |                 |       |
| Restored .                  | 160lder me.           |                 |       |
| Restored .  Remarks 5-12-10 | 110                   |                 |       |
|                             |                       |                 |       |
|                             |                       |                 |       |