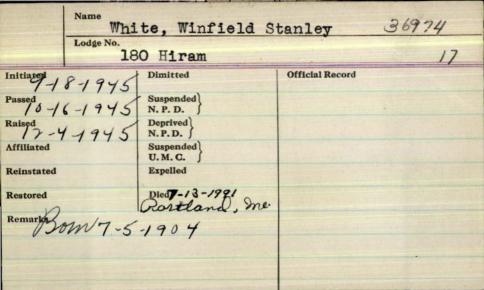

| Lodge No.                     | 180 Hiram                         |                 |
|-------------------------------|-----------------------------------|-----------------|
| Initiated 12-19-1950          | Dimitted                          | Official Record |
| Passed                        | Suspended<br>N. P. D.             |                 |
| 2-27-1951<br>Raised 3-27-1951 | Deprived<br>N. P. D.              |                 |
| Affiliated                    | Suspended U. M. C.                |                 |
| Reinstated                    | Expelled                          |                 |
| Restored                      | Died<br>12-15-1979, Aor<br>1-1902 | cloud, me       |
| Remarks own 7 -               | 1-1902                            |                 |