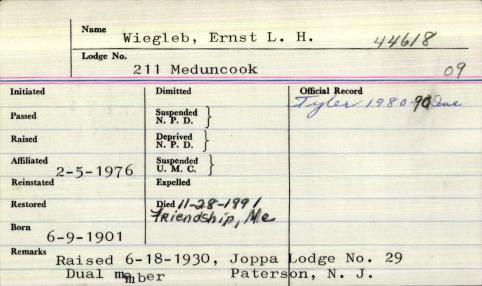

-----------------|-----------------|
| Lodge No.            | 22 Marine                      | 04              |
| Initiated            | Dimitted                       | Official Record |
| Passed               | Suspended<br>N. P. D.          |                 |
| Raised               | Deprived N. P. D.              |                 |
| Affiliated 7-13-1987 | Suspended U. M. C.             |                 |
| Reinstated           | Expelled                       |                 |
| Restored             | Died 11-7-1993<br>Shoening, AZ |                 |
| 7-1-1912             |                                |                 |
| Remarks 4-9-1946 Ras | mapo #589, NY                  | Dreal member    |

Matified Ly Sec.

EA 2-12-1946
FC 3-12-1946
MM 4-9-1946
Withdraum 12-31-1990



| Lodge No.           | eman, William<br>51 Excelsior | Thomas          |
|---------------------|-------------------------------|-----------------|
| Initiated 2-18-1972 | Dimitted                      | Official Record |
| Passed 4-14-1972    | Suspended<br>N. P. D.         |                 |
| Raised 5-12-1972    | Deprived<br>N. P. D.          |                 |
| Affiliated          | Suspended U. M. C.            |                 |
| Reinstated          | Expelled                      |                 |
| Restored            | San antonio, TX               |                 |
| 9-18-1921           |                               |                 |
| Remarks             |                               |                 |
|                     |                               |