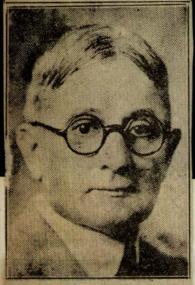

| 1                                               | Name White, Harland Otho                                                     |                                                |
|-------------------------------------------------|------------------------------------------------------------------------------|------------------------------------------------|
| I                                               | Lodge No. 25 Temple                                                          | 30727                                          |
| Passed 10-26 Raised 11-17 Affiliated Reinstated | Dimitted  Suspended N. P. D.  Deprived N. P. D.  Suspended U. M. C. Expelled | Janet<br>POBA 522<br>Scarborough<br>04070-0522 |
| Restored                                        | Died 1-8-2007                                                                |                                                |
| Remarks<br>Born 9                               | 1-12-1922 Scarbovoc                                                          | ugh .                                          |

## HARLAND O. WHITE

Harland O. White

SCARBOROUGH -- Harland O. White passed away, Jan. 8, 2007, at the Maine Veterans Home, Scarborough.

He was born at Mere Point in Brunswick, the son of Samuel O. and Pearl J. (Mills) White. He attended schools in Phillips, and left high school in 1941 to enlist in the Army to fight for his country. He served in the 532nd Anti-aircraft Artillery Unit in north Africa and in central Italy as air protection for the front line field artillery cannons. His unit then converted to the 473rd Infantry Regiment. Being an expert rifleman, he served as an infantry sniper against the Germans.