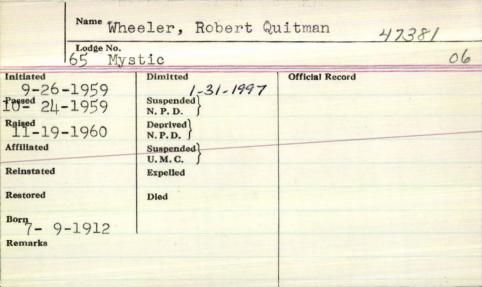

|



Name Wheeler, Hoobert W. Lodge No. SOUTH PARIS, Oct. 4-Robbert W. Wheeler, 67, insurance company executive and bank Initiated Dimitted president, died tonight at his 6-20-1912 Passed home on East Main St. Suspended Associated with the W. J. 6-20-1912 Raised N.P.D. Wheeler Co. Inc., an insurance Deprived firm, for the past 35 years, he 6-21-1912 entered the business with his N.P.D. father and brother in Suspended President of the South U.M.C. Savings Bank for the past five Reinstated Expelled years, he had been a member of its board of trustees for 34 years Restored Died and was vice president from 1932 to 1950. World har He was born here Aug. 10, 1888, the son of William J. and Adeline Mathews Wheeler, Graduate of Paris High School in 1906, he attended the University of Maine and the Med