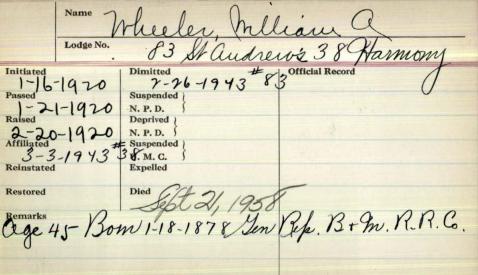

D. Deprived N. P. D. Suspended U.M.C. Reinstated Expelled Restored Died

Name Initiated Dimitted Suspended N. P. D. Deprived N. P. D. Suspended U. M. C. Reinstated Expelled Restored Remarks

| 1 mitiated 3/11/18          | Dimitted                | Official Record |
|-----------------------------|-------------------------|-----------------|
| Passed 4/1/18 Raised 5/2/18 | Suspended } N. P. D.    |                 |
| 5/2/18                      | Deprived N. P. D.       |                 |
| Affilated                   | Suspended )<br>U. M. C. |                 |
| Reinstated                  | Expelled                |                 |
| Restored                    | Died 7-31-195           | 6 Augusta, Mu   |
| Remarks                     |                         |                 |



WILLIAM A. WHEELER 2/

GORHAM - William A. Wheeler, 83, retired railroad official and author of and newspaper feature articles. died last night in a Portland hospital after a brief illness.

Mr. Wheeler operated a printing business since his retirement in 1945. He had been

a railroad man 55 l

He was born in representative, public relations, Jan, 18, 1875, and of both the Boston and Maine patcher in 1897. dispatcher in Bans and assistant sur in 1917 of the Easte In 1925 he becar tendent of the Mo vision, and later sistant superintend Portland Division.

In 1932 he beca

years of high scho and Maine Central Railroad. telegraph operate He was the author of num-Brunswick station ( erous feature stories published Central Railroad. I in the Portland Sunday Telewith that company gram and the