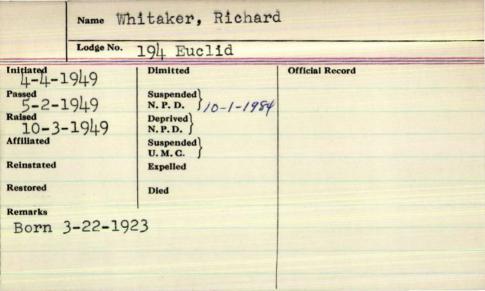

-----------------------|--------------------------------|-----------------|--|
| Lodge No.                       | 85 Star                        | in the Bask     |  |
| Initiated                       | Dimitted                       | Official Record |  |
| Passed                          | Suspended N. P. D. 1/2-6-193 Y |                 |  |
| Raised                          | N. P. D.                       |                 |  |
| Affiliated 1-10-1922 Reinstated | Suspended U. M. C. Expelled    |                 |  |
| Restored                        | Died                           |                 |  |
| age 37 Physician                |                                |                 |  |
| Silvam !                        | 72                             |                 |  |



| Name                | Mitaker,           | Rodney Cole     | ford  |
|---------------------|--------------------|-----------------|-------|
| Lodge N             | o. 85              | Star in the Wes | 20    |
| Initiated #-26-1921 | Dimitted           | Official Record | 4     |
| Passed 5-17-190.    | Suspended N. P. D. | 0               | 5-26- |
| Raised 5-31-192     | Deprived N. P. D.  | Or m/92         | 7     |
| Affiliated          | Suspended U. M. C. |                 |       |
| Reinstated          | Expelled           |                 |       |
| Remarks             | 5-16-194           | Aluty . me      |       |
| age 51              |                    | 0               |       |
| U                   |                    |                 |       |
|