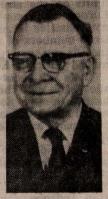

## Arlon E. Wentworth

KENNEBUNK — Arlon E. Wentworth, 78, of Sea Road and a winter resident of Zephyrhills, Fla., died Sunday at East Pasco Medical Center in Zephyrhills after a brief illness.

He was the husband of Dorothy Allen Wentworth. Born in South Berwick, he was a son of Edwin and Cora Drown Wentworth.

During World War II, he worked at the Kittery

Naval Shipyard.

He owned Mousam Electrical Co. for several years. He was a member of the Masons, Royal Arch Mason, St. Amand Commandery, Kora Temple Shrine in Lewiston and York County Shrine Club.

Surviving are his wife of Kennebunk; two daughters, Mrs. William (Rosalie) Culler of Robesonia, Pa., and Mrs. Willis (Lois) Merrill of Kennebunk; a stepson, Alan Thompson of Ellington, Conn.; five grandchildren and three great-grandchildren.

A funeral will be held at 1:30 p.m. Thursday at

Bibber Memorial Chapel, 67 Summer St.

| 7-28-1941        |                         | Official Record |
|------------------|-------------------------|-----------------|
| Passed           | Suspended   1 / 21-1958 |                 |
| Raised           | Deprived<br>N. P. D.    |                 |
| Affiliated       | Suspended<br>U. M. C.   |                 |
| Reinstated       | Expelled                |                 |
|                  | Died                    |                 |
| Remarks Bow 17-1 | 8-1912                  |                 |