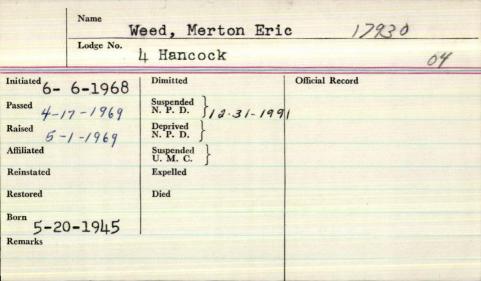

| Name                | Weed, Donald E                 |                 | 11491                      |
|---------------------|--------------------------------|-----------------|----------------------------|
| Lodge No            | 60 Star in t                   | he East         | 06                         |
| Initiated 16-195    | Dimitted                       | Official Record |                            |
| Passed 5 . 7 - / 93 | 0 1-1)                         |                 |                            |
| Raised -4-195       | Deprived N. P. D.              |                 |                            |
| Affiliated          | Suspended<br>U. M. C.          |                 |                            |
| Reinstated          | Expelled                       | Chlin           | ie                         |
| Restored            | Died 10-16-1996<br>Jangar, Me. | 430 Chand       | View Cest 14               |
| Born 7.7-1911       | , , , , , , , , ,              | Bangoro         | 1 View Got 14<br>4401-3243 |
| Remarks             |                                | /               | ,                          |
|                     |                                |                 |                            |