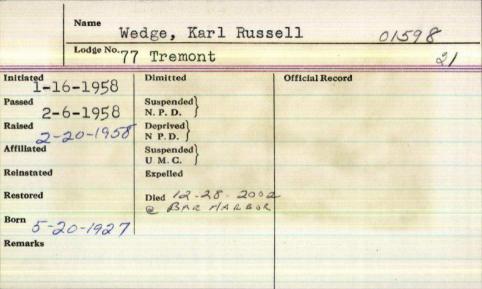

|             | Name      | Webster, Alfred P                |
|-------------|-----------|----------------------------------|
| •           | Lodge No. | 60 Star in the East              |
| Initiated_/ | 0-1958    | Dimitted Official Record         |
| Passed 2-   | 24-1958   | Suspended<br>N. P. D. 12-28-1970 |
| Raised 3-   | 10-1958   | Deprived<br>N P.D.               |
| Affiliated  |           | Suspended U. M. G.               |
| Reinstated  |           | Expelled                         |
| Restored    |           | Died                             |
| Born 8-3    | 0-1934    |                                  |
| Remarks     |           |                                  |
|             |           |                                  |