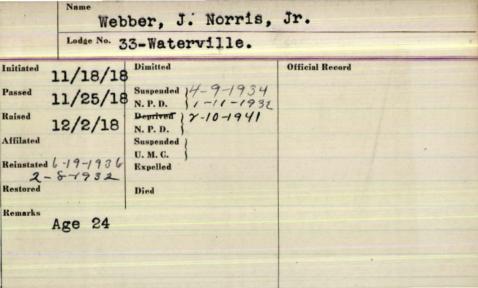

enter. He was a member of Timothy Chase Lodge of Masons in Belfast and the Corrinthian Chapter in Belfast. He is survived by one stepson, Reuben L. Kenney of Brooks: two brothers, Ludolph Webber of Belfast and Richard Webber of Norwalk, Conn.: four sisters, Essie Roberts of Brooks, Winong Miklovich of Swanville, Teresa Arsenault of Brooks and Beulah Cunningham of Brooks; several grandchildren, nieces, nephews and cousins. Friends may call at the Rackliffe Funeral Home, Belfast, 7-9 p.m. Monday. Funeral services will be held 2 p.m. Tuesday, May 2, 1989, at the Brooks Congregational Church, with the Rev. Charles Heslam officiating. Interment will be in Kinney Cemetery, Brooks, Memorial donations may be made to the American Cancer Society, Maine Division Inc., P.O. Box 456, Brunswick 04011.





MORTH ANSON — Philip B. ebber, 72, died at Redingtonartiew General Hospital, Skowtab, after a long illness. He was the Aoril 30, 1916, in New London, on the son of Charles B. and adapti (Dutton) Webber.

He graduated from Milton High bool, Milton, Mass., and had reded in the Embden-North Anson the for the past 45 years.

He was a telephone installer for inferret Telephone Company, orth Anson, for 29 years, retiring and 1981.

the was a member of the United the hodist Church of North Anson, wine as a trustee and also a sender of the church choir.

was a past master and 32ear member of Northern Star of A.F.A.M. of North Anson, a fip iron and 26 year member of ont Bigelow Chapter No. 48, Orof the Eastern Star of North the East Pioneer Club of the Inthe East Pioneer Club of the Inthe East