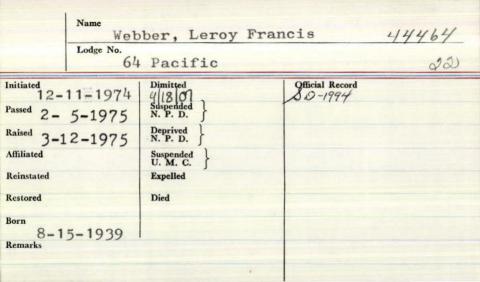

ckland and the Portland Marine Society



He was predeceased by his wife of 40 years, Barbara R. Webber, in 1994. The couple lived in Hatchville, Mass., for more than 30 years. He retired to Matinicus and enjoyed working on the "old homestead"

He is survived by his wife, Eve; a daughter, Heide A. Kilpatrick, and her husband Alan, of Middleboro, Mass.; a son, Merrill R. Webber, and his wife, Laurie; a grandson, Derek E.; a granddaughter, Lindsay K., all of Spruce Head; a sister, Leona Cox, of Matinicus and Standish

A memorial service will be held at 4 p.m. Friday, Aug. 4, at the Matinicus Island Church. The Sunbeam will leave from the Rockland Ferry Terminal at 1:30 p.m. and arrive back in Rockland at approximately 8:30 p.m. His ashes will be spread at sea by the family at a later time.



| 1                | Name We     | bber, Merle W                 | illis           | 14652 |  |
|------------------|-------------|-------------------------------|-----------------|-------|--|
| I                | Lodge No. ] | .05 Ashlar                    |                 | 23    |  |
| Initiated H-//-/ | 949         | Dimitted                      | Official Record |       |  |
| Passed H-75 7    | 949         | Suspended N. P. D.            |                 |       |  |
| Raised 5 - 9 -   | 1949        | Deprived<br>N. P. D.          |                 |       |  |
| Affiliated       |             | Suspended<br>U. M. C.         |                 |       |  |
| Reinstated       |             | Expelled                      |                 |       |  |
| Restored         |