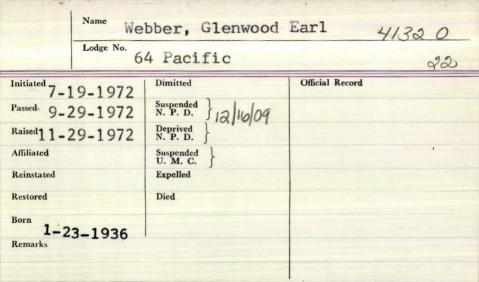

| Justiny 1/101   |         |
| Remarks           | 8-2                  | 2-1900   | (1901 Return    | w) #128 |
|                   |                      |          |                 |         |
|                   |                      |          |                 |         |

| Name West       | bber, Gilman                  | LE<br>Ves       |
|-----------------|-------------------------------|-----------------|
|                 | Dimitted J                    | Official Record |
| Passed 11/2/70  | Suspended 8/22/82<br>N. P. D. |                 |
| Raised 12/20/70 | Deprived N. P. D.             |                 |
| Affiliated      | Suspended<br>U. M. C.         |                 |
| Reinstated      | Expelled                      |                 |

Died

Restored Remarks



| Name              | obber You                       | lon Douglass    |
|-------------------|---------------------------------|-----------------|
| Lodge No.         | 1 naval                         | 26604 19        |
| nitiaged   8-1942 | Dimitted                        | Official Record |
| assed -4-1942     | Suspended<br>N. P. D.           |                 |
| 5-76-194V         | Deprived<br>N. P. D.            |                 |
| ffiliated         | Suspended U. M. C.              |                 |
| einstated         | Expelled                        |                 |
| lestored          | Died 3-20-1992<br>Sarasota, 71. |                 |
| emarks Jonn 8-    | xx-1915                         |                 |
|                   |                                 |