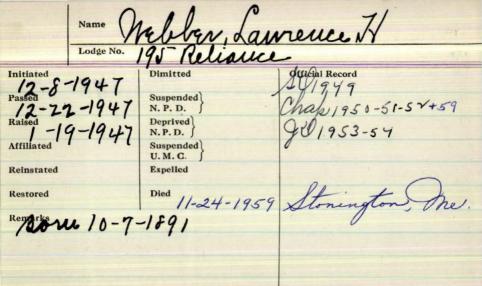

| Initiated 19 4 7 | 95 Corinthian         | Official Record |
|------------------|-----------------------|-----------------|
| Passed 17-1947   | Suspended<br>N. P. D. | 25,960          |
| Raised 1-1947    | Deprived<br>N. P. D.  | S. R. 1961      |
| Affiliated       | Suspended U. M. C.    | 29/1962         |
| Reinstated       | Expelled              | S.W. 1963       |
| Restored         | 8-27-1980, Fla.       | W.m. 1964       |
| Rogarke 1-1-191  | 16                    | Chap 1965       |