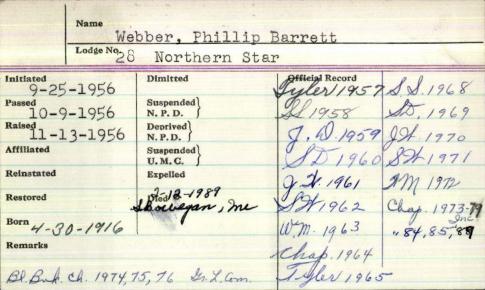

ter. He was a member of Timothy Chase Lodge of Masons in Belfast and the Corrinthian Chapter in Belfast. He is survived by one stepson, Reuben L. Kenney of Brooks: two brothers, Ludolph Webber of Belfast and Richard Webber of Norwalk, Conn.: four sisters, Essie Roberts of Brooks, Winong Miklovich of Swanville, Teresa Arsenault of Brooks and Beulah Cunningham of Brooks; several grandchildren, nieces, nephews and cousins. Friends may call at the Rackliffe Funeral Home, Belfast, 7-9 p.m. Monday. Funeral services will be held 2 p.m. Tuesday, May 2, 1989, at the Brooks Congregational Church, with the Rev. Charles Heslam officiating. Interment will be in Kinney Cemetery, Brooks, Memorial donations may be made to the American Cancer Society, Maine Division Inc., P.O. Box 456, Brunswick 04011.





MORTH ANSON — Philip B. ebber, 72, died at Redingtonartiew General Hospital, Skowtab, after a long illness. He was the Aoril 30, 1916, in New London, on the son of Charles B. and adapti (Dutton) Webber.

He graduated from Milton High bool, Milton, Mass., and had reded in the Embden-North Anson the for the past 45 years.

He was a telephone installer for inferret Telephone Company, orth Anson, for 29 years, retiring and 1981.

the was a member of the United the hodist Church of North Anson, wine as a trustee and also a sender of the church choir.

was a past master and 32ear member of Northern Star of A.F.A.M. of North Anson, a fip iron and 26 year member of ont Bigelow Chapter No. 48, Orof the Eastern Star of North the East Pioneer Club of the Inthe East Pioneer Club of the Inthe East Pi