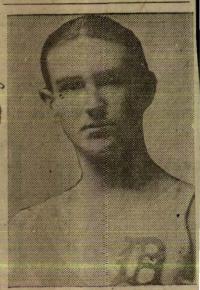

en Saturday and had been a patient at the hospital since Sunday.

Mr. Webber was born at Kennebunk, the son of Mr. and Mrs. Wilbur T. Webber, attended the schools of that town and was graduated from Deering High in 1923. As a member of the track team at the local school

he excelled in the dashes.

Following his graduation from the School of Accounting at Boston Un:versity he entered the Kennebunk bank as a full-time clerk, having previously been employed there in

vacation periods. He was a member of York Lodge of Masons, Murray Royal Chapter and recently had been elected captain-general of St. Amand Commandery, Knights Templar, He also was scoutmaster of Troop Three, Boy Scouts, at Kennebunk.

In 1930 he married Miss Thelma Wing of Flagstaff. She survives, to-

nother with his parents.



Alton F. "Alf" Webber, as track fans recall him when wearing the purple of Deering High.

Name Lodge No. Initiated 1-20-188 Passed Suspended N.P.D. Raised Deprived N.P.D. Suspended U.M.C. Reinstated Expelled Restored Remarks

| Lodge No. 4              | Ther aristo                                           | 178 ancient Brothers |
|--------------------------|-------------------------------------------------------|----------------------|
| Initiated , /. /         | Dimitted 10-9-1894 *41                                | Official Record      |
| Passed /2/21/70          | Suspended \\ N. P. D.                                 |                      |
| Affiliated 4-6-1908 "176 | Deprived   N. P. D.   Suspended   U. M. C.   Expelled |                      |
| Restored                 | Die