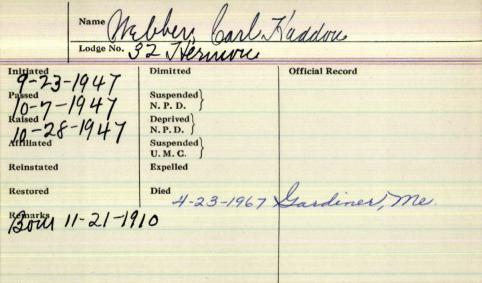

|               | Name W    | ebb, George                  | Josiah          |  |
|---------------|-----------|------------------------------|-----------------|--|
|               | Lodge No. | 32 Hermon                    |                 |  |
| Initiated 5-7 | 1945      | Dimitted Suspended           | Official Record |  |
|               | 1945      | N. P. D. S Deprived N. P. D. |                 |  |
| Affiliated    |           | U. M. C.                     |                 |  |
| Reinstated    |           | Expelled                     |                 |  |
| Restored      | )         | Died<br>12-28-1980, A        | ordiner, me.    |  |
| Remarks 2     | om 11-1.  | 5-1899                       |                 |  |
|               |           |                              |                 |  |

PITTSTON — George J. Webb, 81, of Webb Road, died Sunday afternoon at the Kennebec Valley Medical Center, Gardiner Division.

He was born Nov. 15, 1899 in Houlton, the son

of Samuel J. and Mary Hurd Webb.

He was employed by the Gardiner Water District in 1923. In 1955 he became superintendent of the Water District and retired in 1972.

He attended the First Baptist Church of Gardiner and was a member of the Hermon Lodge

#32 AF and AM of Gardiner.

He is survived by his wife, Mrs. Birdie Tims Webb, Pittston; two sons, Donald G. Webb, Pittston, and Harold S. Webb, Randolph; one daughter, Mrs. Marion Williams, Lisbon Falls; one brother, William C. Webb, Pittston; three grandchildren, three great-grandchildren, several nieces, nephews and cousins.

Funeral services will be Tuesday at 1 p.m.

from 39 Washington Ave., Gardiner.

| Name       | mall I                            | 6                                   |  |
|------------|-----------------------------------|-------------------------------------|--|
| Lodge      | No. 54                            |                                     |  |
| nitiated   | Dimitted 2/18/66 Suspended /18/66 | Official Record                     |  |
| Passed     | Suspended / /<br>N. P. D.         |                                     |  |
| Raised     | Deprived )<br>N. P. D.            |                                     |  |
| Affiliated | Suspended )<br>U. M. C.           |                                     |  |
| Reinstated | Expelled                          | A SECOND CONTRACTOR OF THE PARTY OF |  |
| Restored   | Died                              |                                     |  |
| Remarks    |                                   |                                     |  |
|            |                                   |                                     |  |
|            |                                   |                                     |  |
|            |                                   |                                     |  |