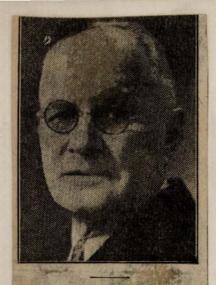

|



Auburn, April 27 — (AP)—Daniel W Webber, 73, member of the 88th, 87th and 86th legislatures, as representative from this city, died suddenly at his home tonight.

He was a native of Durham and long had been active in Republican ranks. Prior to moving to Auburn Mr. Webber had been a member of the Augusta city government. He was employed by the Haskell Implement & Seed Co., Lewiston, for 32 years. He was a member of three Masonic orders, or Kora Temple, Mystic Shrine and the Odd Fellows.

| Name We              | Name Webber, Danville Springer