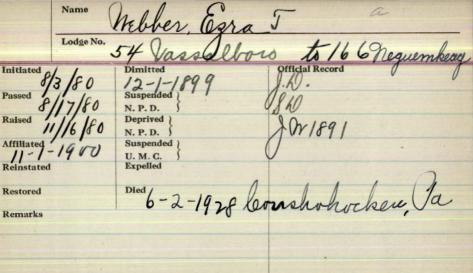

h.

| 1                                                       | Name O | abber Essa                                                         | 6               |  |
|---------------------------------------------------------|--------|--------------------------------------------------------------------|-----------------|--|
| 1                                                       | Blaza  | ing Star # 30                                                      |                 |  |
| Initiated 3-/5-/ Passed 3-29-/ Raised 6-27-/ Affiliated | 922    | Suspended N. P. D. 97-23-1931 Deprived N. P. D. Suspended U. M. C. | Official Record |  |
| Reinstated Restored Remarks                             | 7      | Expelled Died                                                      |                 |  |



Name Lodge No. Dimitted Official Record Initiated Suspended Suspended U. M. C. Reinstated Expelled Restored Died Remarks Boru in herr Sharm. The in Jaring 1827

| Name<br>We          | bber, Forrest               | Irving          | 09496 |
|---------------------|-----------------------------|-----------------|-------|
| Lodge No.           | O Lygonia                   |                 | 21    |
| Initiated 2-11-1965 | Dimitted                    | Official Record |       |
| Passed 3-18-1965    | Suspended N. P. D. 3-1-1991 |                 |       |
| Raised 4-29-1965    | Deprived N. P. D.           |                 |       |
| Affiliated          | Suspended U. M. C.          |                 |       |
| Reinstated          | Expelled                    |                 |