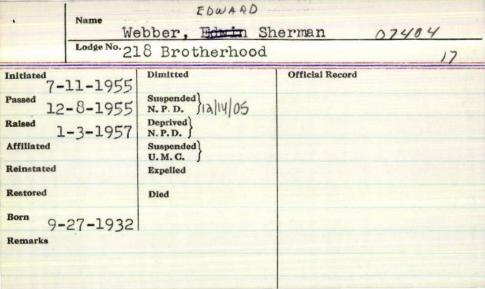

| wook                      |
| Initiated 74/17/16 | Dimitted                        | Official Record Chap 1918 |
| Passed 3/1/16?     | Suspended \ N.P.D. \ \ 1-5-1942 | 0110                      |
| Raised 3/1.7/16?   | Deprived N.P.D.                 |                           |
| Affiliated         | Suspended U.M.C.                |                           |
| Reinstated         | Expelled                        |                           |
| Restored           | Died                            |                           |
| Remarks            |                                 |                           |
|                    |                                 |                           |
|                    |                                 |                           |



Name Lodge No. Dimitted Initiated Suspended Deprived N. P. D. Suspended U. M. C. Expelled Died Restored Remarks

| Name We             | Webber, Edwin Emerson |                                         |  |  |  |
|---------------------|-----------------------|-----------------------------------------|--|--|--|
| Lodge No. 50 Aurora |                       |                                         |  |  |  |
| Initiated           | Dimitted              | Official Record                         |  |  |  |
| Passed              | Suspended<br>N. P. D. |                                         |  |  |  |
| Raised              | Deprived<br>N. P. D.  |                                         |  |  |  |
| Affiliated - 4-1955 | Suspended U. M. C.    |                                         |