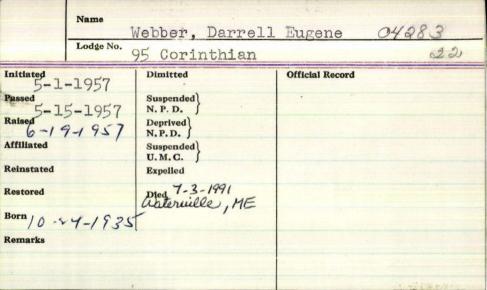

|                 |    |  |



· He was born Oct 24, 1935, in Hartland, the son of Lyral and Florence (Parsons) Webber. He was a Member#0428 1954 graduate of Hartland Academy. He also graduated from the University of Maine in 1960 with a degree in agricultural education. Following graduation, he entered the United States Army, where he served with the 26th United States Infantry Battle Group and was

math and eniones toucher

FAIRFIELD - Darrell E.

"Gene" Webber, 55, of 26 Nye's

Corner Drive, died unexpectedly

late Wednesday evening at a Wa-

terville hospital. 19 Stelly 3, 19

trustee of the Crawford Trust Fund, a treasurer of the Lawrence Public Library and was a member of the Grove Hinckley American Legion Post, the AARP and the Maine retired teachers association Survivors include his wife of 28 years, Lucille (