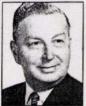

ROCKLAND — Ray T. Watts Jr., 68, husband of Christie Rogers Watts, died Friday at a Rockport hospital. He was born in Machias, a son of Ray Watts Sr. and Vinie Smith Watts. He graduated from Machias High School in 1937. Mr. Watts was a Coast Guard veteran of World War He was a communicant of St. Peter's Episcopal Church. He was a member and past master of Orient Lodge of Masons in Thomaston and a member of the Order of the Eastern Star, York and Scottish Rite Bodies, Maine Consistory of Portland and Rockland Lodge of Elks. He was a former member of Kora Temple Shrine and the Mid-Coast Shrine Club. Mr. Watts was a truck driver for many years for Erving Smith of Owls Head. Surviving are his wife of Rockland: a daughter. Sharon Juarez of Gastonia, N.C.: a son, Dwight D. Watts of Rockland; his mother, Vinie Johnson of Rockland; a stepson, Walter Ash of Belfast; a sister. Adelaide Voung of Camden, and five grandchildren