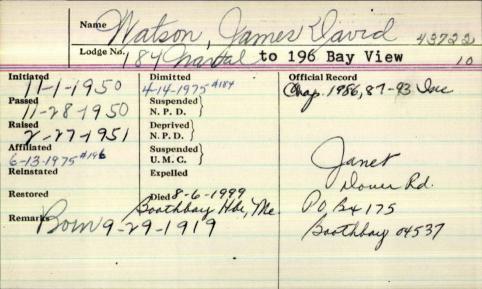

Boothbay Harbor selectman, ames D. Watson

- 1

-0 -

Strong. 5 served 30 years in the spuntual submarine service, D. Watson, a former submarinci man, a

loothbay selectman who dicated friend to pretty much the town as a whole," said He was a very iday. He was 79.

his son-in-law, Larry wonderfully

Key

more about the life of sciects one obituar ach day the newspap and seeks to learn person who has lived

oure of jokes, e told were consistently erome Watson, who lives preciative augmen-Boothbay, added. Watson was not ргоке шю but the ones

us presence was articularly tall man - he 5-foot-8, Watson consid-Wallin

who has made a man We look for a person and worked in Maine

the community or person's family

During the war, his submarines came under direct attack several times, and he won many medals for his ser-

vice, his family said He entered the navy as an enlisted man, and retired in

1971 as a lieutenant. "He was one of the top navigation officers in the navy,"

his son-in-law said Mr. Watson also was a talented woodworker, who

opened a small furniture shop and restored antiques "From just dilapidated, collapsing, falling-down, inpieces furniture, he would put it back together perfectly,"

his son-in-law said. "People would say, Wait a minute, that's not my piece. It looks too good." Mr. Watson was an expert hunter, an active member of

the National Rifle Association and the Sportsman's Alliance of Maine

He was past president of the Boothbay Fish and Game Association, and was, for 18 years, a hunter safety

"He taught me how to shoot when I was probably 10 years old, how to handle firearms safely, and he taught me woodcraft. Taught me how to fish, he taught all that stuff," his son said

He was born in Kankaee, Ill., the son of William and Madge Watson

He was married to Janet Tatham Watson for 53 years. Mr. Watson was chairman of the Boothbay Parks and Recreation, chaplain of Bay View Masonic Lodge and a

member of the Food Pantry of Boothbay Harbor Surviving are his wife of Boothbay, his son, also of

Boothbay, three daughters, Judith Thelen of West Salem, Wis., Janalee Macht, also of Wisconsin, and Jill Reynolds of Boothbay, two brothers. William Jr. of New York state and Donald of Illinois: two sisters, Anne Montgomery and Jane Coddington, both of Oregon; a former daughter-inlaw, six grandchildren and several nieces and nephews

A funeral will be held at 2 p.m. Sunday at 2 p.m. at Our Lady Queen of Peace Church in Boothbay Harbor. Margaret Russell, vicar of St. Columba's Episcopal Church, will

A graveside service will be held Tuesday at 10 a.m. at Oceanview Cemetery in Boothbay.

Arrangements are by Simmons, Harrington & Hall Funeral Home in Boothbay.

Squalus Chapter resident of ears, a selectman Church, where he Was 0,0

veterans

9

nmediately put people at ease, his farmly said. In fact, his son recalled, "he was honest to a fault." His honesty was well-known in Boothbay, where he was Mr. Watson often spoke of rvice, and was a member circle of inends in Svew Burism and the Boothbay Chamber of Commerce for and a founder of St. Columba's Episco-World was senior warden for 13 years. War and years in the submarine submarine past president