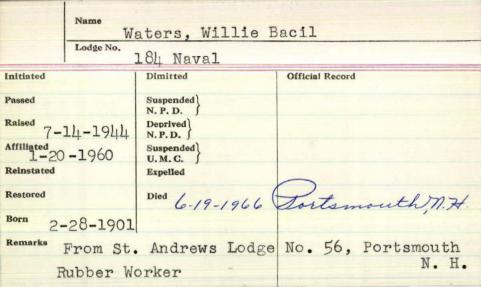

|



|                | aterston, Rober                   | t               |
|----------------|-----------------------------------|-----------------|
| Lodge No.      | 214 Limestone                     |                 |
| 1-17-1961      | Dimitted Suspended                | Official Record |
| 2- 7-1961      | Suspended<br>N. P. D. 3/2-13-1977 |                 |
| 3- 7-1961      | Deprived<br>N. P. D.              |                 |
| Affiliated     | Suspended U. M. C.                |                 |
| Reinstated     | Expelled                          |                 |
| Restored       | Died                              |                 |
| Born 5- 5-1931 |                                   |                 |
| Remarks        |                                   |