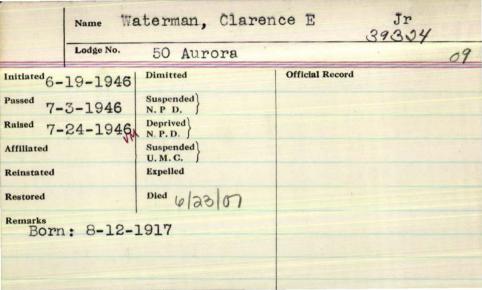

| Name A              | terhouse,             | William Rainford |
|---------------------|-----------------------|------------------|
| 5                   | 7 King Her            | ram              |
| Initiated 5-71-1940 | Dimitted              | Official Record  |
| Passed 6-11-1940    | Suspended<br>N. P. D. | 10 1944          |
| 7-9-1940            |                       | 1941943          |
| Affiliated          | U.M.C.                | MM1944-45        |
| Reinstated          | Expelled              |                  |
| Restored            | 8.2-1961 Portlan      | d                |
| Remark Bow 6-7-     | 1911                  |                  |