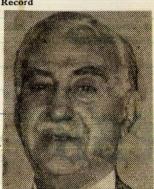

|                                                            | Name      | Waterhouse                                                 | William 7                          |
|------------------------------------------------------------|-----------|------------------------------------------------------------|------------------------------------|
|                                                            | Lodge No. | 22 York                                                    |                                    |
| Initiated 6-2 Passed 9-/ Raised //-/ Affiliated Reinstated | 4-07      | Suspended N.P.D. Deprived N.P.D. Suspended U.M.C. Expelled | Official Record Cliafy 10-09- SS08 |
| Restored<br>Remarks                                        |           | Died - 30-1939                                             |                                    |

#### William F. Waterhouse

KENNEBUNK, July 1. (Special)—William F. Waterhouse, 78, deacon of the Congregational Church for 36 years and superintendent of the leatheroid factory here from 1885 to 1920, died Friday at his home on Storer Street, after an illness of two weeks. He was a native and life-long resident of this town, son of George F., and Mahitable Hilton Waterhouse. He was a past master of Mousan Lodge of Odd Fellows and a member of York Lodge of Masons,

He married Miss Hannah Jones of this town and they celebrated their golden wedding anniversary in 1936. Besides his wife he is survived by

Besides his wife, he is survived by a son, Russell D. of Guatemala, Central America, and three brothers, Oscar W. of Boston and John E. and Jesse E., both of Kennebunk,