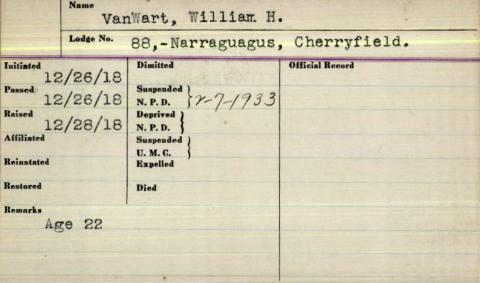

| 1/ 100                    |
|---------------------------|
| Van Wart William Alva     |
| 88 navaguagus             |
| navaguagus                |
| Dimitted Official Record  |
| Suspended )               |
| N.P.D.                    |
| Deprived                  |
| N.P.D.                    |
| Suspended                 |
| U.M.C. ) Expelled         |
|                           |
| 11-7-1943 Cherryfield, he |
| 11-1-1713 Menograma, me   |
|                           |
|                           |
|                           |
|                           |
|                           |