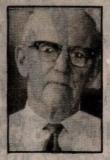

## Leendert Van Vliet retired truck driver

WEST BUXTON - Leendert Van Vliet, 76, of Plains Road died Monday in a Gorham health-care facility after a long illness.

A longtime Westbrook resident, he was born there, a son of William and Ruby Swain Van Vliet, and attended Westbrook schools.

During World War II, he served in the Army.

For 35 years, Mr. Van Vliet was a truck driver for A&P Co. and Honeywell Co.

He moved here 20 years ago.

He was a member of the Masons, Eastern Star, the Odd Fellows, the Rebekahs and was a past member of

Highland Lake Grange.

His wife, Ruth Greene Van Vliet, died in 1992.

Surviving are a daughter, Debra V. Grass of Newport News, Va.; four brothers, Milton of Oregon, Merton and William, both of Westbrook, and Peter of California: two sisters, Connie Reedy of Arkansas and Pauline Merrill of Scarborough; and two grandchildren.

A funeral will be held at 10 a.m. Thursday at Blais Funeral Home, 35 Church St., Westbrook. The Rev.

Harold Shepard will officiate. Burial will be in Highland Lake Cemetery, Westbrook

| Name Va           | Whiel W               | illiam B        |
|-------------------|-----------------------|-----------------|
| Lodge No.         | 5 Bethlehim           |                 |
| Initiated 70-1943 | Dimitted              | Official Record |
| Passed 10-5-1943  | Suspended<br>N. P. D. |                 |
| Raised 10-75-1943 | Deprived<br>N. P. D.  |                 |
| Affiliated        | Suspended<br>U. M. C. |                 |
| Reinstated        | Expelled              |                 |
| Restored          | 8-13-1971, Manch      | ester n.24.     |
| Remark 30111-70-  | 1890                  |                 |
|                   |                       |                 |
|                   |                       |                 |