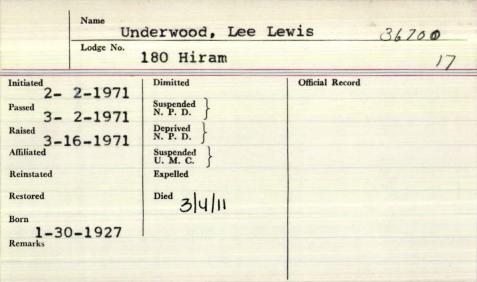

-------|-----------------------------------|-----------------|
| Initiated<br>10-19-1801<br>Passed | Dimitted<br>Suspended<br>N. P. D. | Official Record |
| Raised                            | Deprived<br>N. P. D.              |                 |
| Affiliated                        | Suspended<br>U. M. C.             |                 |
| Reinstated                        | Expelled                          |                 |
| Restored                          | Died                              |                 |
| Remarks                           |                                   |                 |
| -                                 |                                   |                 |
|                                   |                                   |                 |



| Lodge No.                                                                                | derwood, Ralph E                      |  |
|------------------------------------------------------------------------------------------|---------------------------------------|--|
| 76 Arundel                                                                               |                                       |  |
| Initiated                                                                                | Dimitted Official Record              |  |
| Passed                                                                                   | Suspended N. P. D.                    |  |
| Raised                                                                                   | Deprived<br>N. P. D.