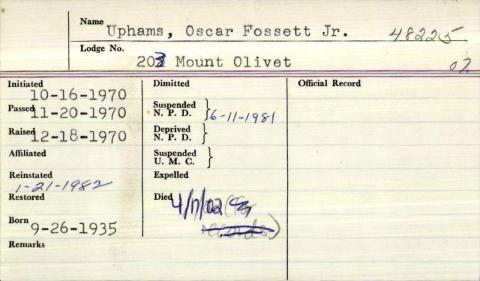

|      |
| Restored               | Died                           |                 |      |
| Born<br>7-16-1965      |                                |                 |      |
| Remarks                |                                |                 |      |

Name Upham, Devi L. Lodge No. Initiated Dimitted Official Record 3-23-1891 Passed Suspended 3-30-1891 N.P.D. Raised Deprived 4-6-1891 N.P.D. Affiliated Suspended U.M.C. Reinstated Expelled Restored Died 2-1-1927 Rockland, Marie Remarks

Name Ermen pham, Lou Lodge No. 82. St. Paulis

Initiated 1921 Passed 8-15-1921 Raised 9-9-1921

Reinstated

Restored

Remarks

age 39.

Dimitted

Suspended N. P. D. Deprived N. P. D. Suspended U. M. C. Expelled

Died

**Official Record** 24 923-S.S. 1922.

9-25-1945 Rockport, me



Name Lodge No. Dimitted **Official Record** Initiated 5-31-1890 5.5. 1892 Suspended Passed 6-28-1890 N. P. D. Raised Deprived 7-12-189 N. P. D. Suspended Affiliated U. M. C. Reinstated Expelled Restored Died Remarks

Name Upham, Robert Lodge No. Dimitted **Official Record** Initiated Suspended Passed N. P. D. Deprived Raised N. P. D. Suspended Affiliated U. M. C. Expelled Reinstated Restored Died Dept. 1897 Remarks

Nam Lodge N Initiated Dimitted **Official Record** 171 943 Passed Suspended 5-31-1943 N. P. D. Raised Deprived 19-1 943 N.P.D. Affiliated Suspended U. M. C. Reinstated Expelled Died 4-1-1979, Canden, Me. Restored Remarks om/1-31-1911

| Name                    | ham Sidne                       | y D              |
|-------------------------|---------------------------------|-