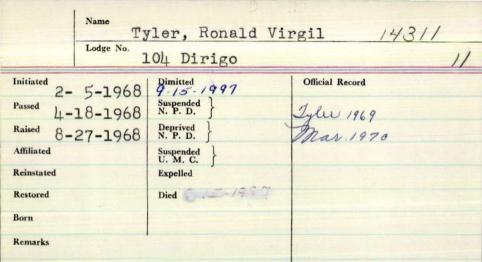

Nam Lodge No. seaa icial Record Dimitted Initiated, 0-4-1939 1-8-1969 Suspended Passed 1955 N. P. D. Deprived Raised -5-1945 8.1959+1963+66 \$1964+67-68 N. P. D. Suspended Affiliated U. M. C. Reinstated Expelled 12-6-1972 Died 2-13-1987 Restored MF m/12-11-1908 Remarks

**HOWARD L. TYLER** BROOKLIN - Howard L. Tyler, 78, died February 13, 1987, at Penobscot Nursing Home after a long illness. He was born in Brooklin, December 11, 1908, the son of Charles and Harriet Tyler. During World War II, he was employed by the South Portland Ship Yard. He spent many years yachting, skippering boats along the Eastern Seaboard and more recently was employed as captain by the Al Hunt family of Brooklin. During the 1960's, Howard operated his own business, marketing fish locally. He was predeceased by his wife, Martha. He is survived by a brother, Herbert Tyler of Bedford, MA: a sister, Dorothy Dodge of Bethesda, MD; a brother-in-law and close friend, David McCarthy of Brooklin; several nieces and nephews. Graveside services will be held in the spring. Interment will be in Brooklin Cemetery. Donations in his memory may be made to the Ronald McDonald House (Our House of Maine Inc.) P.O. Box 1629, Bangor, ME 04401. Arrangements by Healey Funeral Home, Blue Hill,