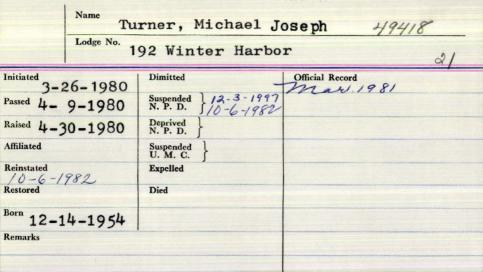

|
|             |             |                 |
|             |             |                 |
|             |             |                 |

| Lodge No<br>28 1    | o.<br>Northern Star  |                 |
|---------------------|----------------------|-----------------|
| Initiated 4- 9-1963 | Dimitted             | Official Record |
| Passed 14-1963      | Suspended N. P. D.   |                 |
| Raised 6-11-1963    | Deprived<br>N. P. D. |                 |
| Affiliated          | Suspended U. M. C.   |                 |
| Reinstated          | Expelled             |                 |
| Restored            | Died 5-28-1972 Sko   | whegan, me.     |
| Born 7-14-192       | 20                   |                 |
| Remarks             |                      |                 |



|            | Turner Mell               | and H.          |
|------------|---------------------------|-----------------|
| Lodge No.  | 61 King Sols              | moris           |
| 1-17-1903  | Dimitted 7                | Official Record |
| 1-23-1903  | Suspended N.P.D. Deprived |                 |
| 3-13-1903  | N.P.D. Suspended          |                 |
| Reinstated | U.M.C. Expelled           |                 |
| Restored   | Died 4-14-1940 So         | uthem Pines & C |
| Remarks    |                           |                 |
|            |                           |                 |
|            |                           |                 |

| Name               | Name umer, milton Linscott |                 |
|--------------------|----------------------------|-----