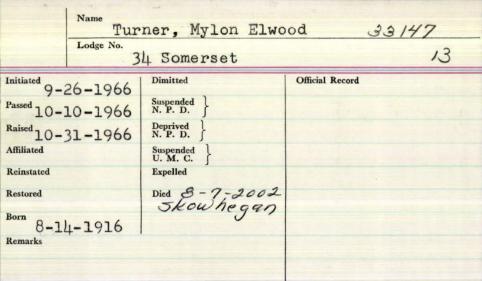

33 AF & AM; a life member of the National Rifle Assoc.; a member of the Palermo Fire Department. Snowmobile Club. Sheepscot Fish & Game Association, and president of the Smith Cemetery Association

He is survived by his widow, the former Bertha Brown of Palermo; two daughters, Mrs. H. Vaughn (Rachel) Call, Palermo, and Mrs. Howard (Virgaline) Sherman of North Vassalboro; one son, Richard M. Turner of Waterville; one sister, Mrs. Thelma Scribner of Portland; six grandchildren; 13-greatgrandchildren; several nieces and nephews.

Funeral services will be held Friday at 2 p.m. at the Gray Funeral Home, Windsor, where friends may call today from 7-9 p.m. and Thursday from 2-4 and 7-9 p.m.

Masonic services will be held by Waterville Lodge 33 AF & AM Thursday at 7:30 p.m. at the funeral home.



| Nam           |                      |                                        |
|---------------|----------------------|----------------------------------------|
|               | Turner               | Myron S.                               |
|               | 166 hear             | umpeag.                                |
| Initiated 4/2 | O Dimitted           | Omeial Record                          |
| Passed 5/19   |                      | Tyler-1912 \$ 1913-14-<br>Chap 1918+44 |
| Raised 6/16   | Deprived }           |                                        |
| Affiliated    | Suspended            |                                        |
| Reinstated    | U.M.C. )<br>Expelled | 200                                    |
| Restored      | J-1-1959             | Hassalboro, me.