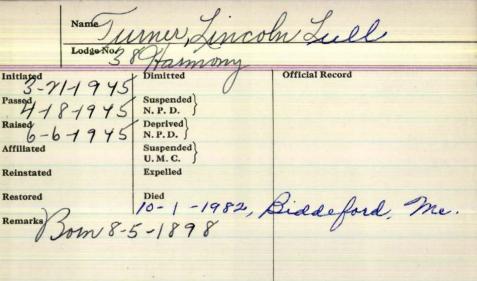

|
|                     | reliance 13                | V               |
| Initiated /2/30/11  | Dimitted                   | Official Record |
| Passed 3/30/1       | Suspended 3/3/17           |                 |
| Raised 3/30/12      | N.P.D.<br>Deprived 2-5-192 | 7               |
| Affiliated          | N.P.D. )<br>Suspended )    |                 |
| Reinstated 1-1-1943 | U.M.C. S<br>Expelled       | 0/ 10           |
| Restored            | Died1958                   | Isle au Haut he |
| Remarks             |                            |                 |
|                     |                            |                 |
| ,                   |                            |                 |
|                     |                            |                 |



GORHAM — Lincoln Lull Turner, 84, of Lawn Avenue, died yesterday at a Biddeford nursing home.

He was born in Waltham, Mass., a son of Benjamin and Edith Gibbs Turner. He was a 1916 graduate of Waltham High School and was a member of the S.A.T.C of the University of Maine in 1918. He then attended Harvard University and Boston University. He was an Army veteran of World War I.

Mr. Turner had been employed with the W.T. Grant Co. for 14 years. He came to Gorham in 1941 and

owned and operated Turner's Variety Store until 1968.

He was a member of Harmony Lodge, AF & AM, a member and past noble grand of the Gorham Lodge of IOOF, and past patriarch of the encampment. He had served as manager and treasurer of the Masonic Building Corporation for 30 years. He was also a member of the Scottis