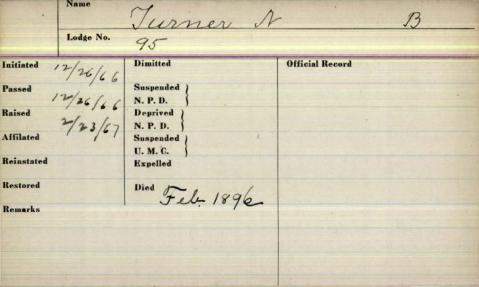

imitted           | Omeial Record                          |
| Passed 5/19   |                      | Tyler-1912 \$ 1913-14-<br>Chap 1918+44 |
| Raised 6/16   | Deprived }           |                                        |
| Affiliated    | Suspended            |                                        |
| Reinstated    | U.M.C. )<br>Expelled | 200                                    |
| Restored      | J-1-1959             | Hassalboro, me.                        |
| Remarks       | 1 0 / 1/0/           | gasencerto, the                        |
|               |                      |                                        |
|               |                      |                                        |
|               |                      |                                        |



| -1863 | Dimitted          | Official Record |  |
|-------|-------------------|-----------------|--|
| -1863 | Suspended 3/16/7  | 8/8/15/18/91    |  |
|       | N. P. D. Deprived | 1, 1, 7,        |  |
| -1863 | N. P. D.          |                 |  |
|       | Suspended         |                 |  |
|       | U. M. C.          |                 |  |
| 19/85 | Expelled          |                 |  |
|       | Died              |                 |  |
| 11    |                   |                 |  |

Initiated 3 -Passed

Raised 4

Reinstated
Restored
Remarks

|            | Name      | 7                     |     |                 |                       |
|------------|-----------|-----------------------|-----|-----------------|-----------------------|
|            |           | Su