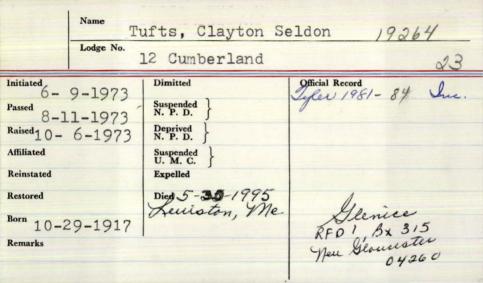

1955-66 Inc.

NEW GLOUCESTER - Carl M. Tufts, 94, of Gloucester Hill Road died Friday at a Lewiston hospital after a short illness.

He was born in New Gloucester, a son of Frank M. and Eliza Ward Tufts, attended New Gloucester schools and lived here all his life.

He was a member of the Cumberland Lodge of Masons, the Boaz Royal Arch Chapter, the Dunlap Council, the Lewiston Commandry, and the Golden Sheaf Chapter of the Order of Eastern Star. He was a charter member of the New Gloucester Fire Department, serving over 50 years. He was a Holder of the Gold Cane and a member of the New Gloucester Historical Society.

He is survived by several nieces and nephews.

A funeral service will be held 1 p.m. Monday at the Wilson Funeral Home, Gray. Burial will be in Gloucester **Hill Cemetery.** 



## Clayton S. 'Tuffy' Tufts / active in Masonic organizations

NEW GLOUCESTER - Clayton S. "Tuffy" Tufts, 77, died Thursday at a Lewiston hospital.

He was born here, son of Warren and Louisa Rowe Tufts, and graduated from New Gloucester High School in 1935.

Mr. Tufts was a truck driver for many years, retiring from Fox & Ginn in 1979.

A master Mason, he was a member of Cumberland Lodge, Boaz Royal Arch Chapter, and Golden Sheaf Chapter, Order of the Eastern Star.

He was in the Army during World War II and served in

the Pacific

On Sept. 1, 1946, he married Glenice Segars.

Surviving, besides his wife, are two sons, Bernald and Stephen, and a daughter, Cynthia Stevens, all of New

Gloucester; and five grandchildren.

A funeral will be held at 1 p.m. Sunday in New Gloucester Congregat