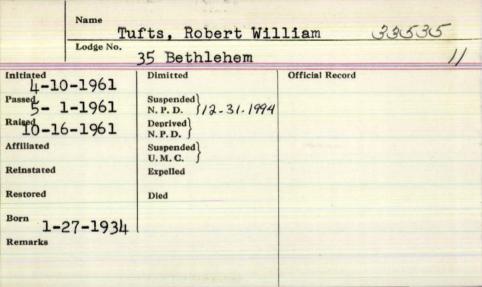

o a member of the Kingfield Cemetery Association. He was a member of the town budget and surveyor for many years. He was a charter member of the Stanley Museumand a lifetime member of the O.E.S. #80 of Somerset.

He is survived by his son, Clifford T. Kirkwood of Fairfax, Va.; and a sister, Erma Kirkwood of Madison; several nieces, nephews and cousins; and close friends, Howard and Laura Dunham, and their daughters, Kim and Debra, whom he resided with for the past five years.

Funeral services will be held Tuesday at 2 p.m. at the United Methodist Church in Kingfield with the Rev. William Gordon officiating. Vistation hours will be today from 7-9 p.m. with a Masonic service at 7:30 p.m. at the United Methodist Church in Kingfield. Interment will be in the Sunnyside Cemetery in Kingfield.



Initiated Dimitted Organist 1915+18-22-23 1944-25-26-27-28-29 Passed Suspended N.P.D. Raised Deprived 1920-31-37-33134-35 Affiliated Suspended 1936+38-39-40 U.M.C. Reinstated Expelled Restored Remarks

| Name  Lodge No.  | Tufts Sam             | uce Boynton     |
|------------------|-----------------------|-----------------|
| Initiated 7/8/70 | Dimitted              | Official Record |
| Passed 8/5/70    | Suspended<br>N. P. D. |                 |
| Raised 8/5/70    | Deprived N. P. D.     |                 |
| Affiliated       | Suspended<br>U. M. G. |                 |
| Reinstated       | Expelled              |                 |
| Restored         | Died 4- 19- 1925      | Cornish. me.    |
| Remarks          | 1-1/21/3002           |                 |
|                  |