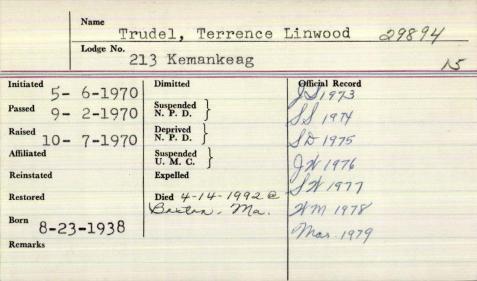

-1989 |                 |  |
| Daired            | -1977          | Deprived<br>N. P. D.               | }          |                 |  |
| Affiliated        |                | Suspended<br>U. M. C.              | }          |                 |  |
| Reinstated        |                | Expelled                           |            |                 |  |
| Restored          |                | Died                               |            |                 |  |
| Born 12-          | 20-1950        |                                    |            |                 |  |
| Remarks           |                |                                    |            |                 |  |
|                   |                |                                    |            |                 |  |



| Name                                                                        | Trudel, Sylvio     |                 | 8843 |
|-----------------------------------------------------------------------------|--------------------|-----------------|------|
| Lodge                                                                       | No. 204 Mount Abi  | am              | 15   |
| Initiated  Y-4-195  Passed  3-3-195  Raised 6-77-19  Affiliated  Reinstated | Suspended N. P. D. | Official Record |      |
| Restored<br>Remarks                                                         | Died 11 (291 04    |                 |      |
|                                                                             | mqi                | ista            |      |

| Name Trudell, Roy George |