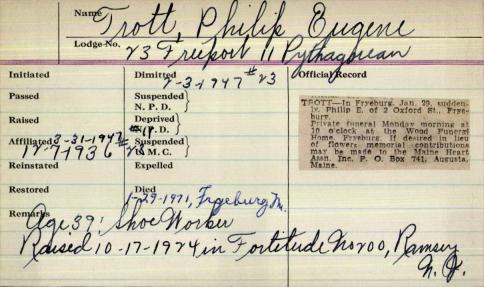

|                 |
|               | 4                       | 7 Dunlap              |                 |
| Initiated 2-5 | -1946                   | Dimitted              | Official Record |
| Passed 7-19   | -1945<br>-1945<br>-1945 | Suspended<br>N. P. D. |                 |
| Raised 3-5    | -1945                   | Deprived<br>N. P. D.  |                 |
| Affiliated    |                         | Suspended<br>U. M. C. |                 |
| Reinstated    |                         | Expelled              |                 |
| Restored      |                         | Dled 12-5-1966        | Laconia n. H.   |
| Zow.          | 4-19-1                  | 1903                  |                 |
|               |                         |                       |                 |



FRYEBURG — Philip E. Trott, 74, died unexpectedly Friday at his home at 2 Oxford St. He was born in Rochester, N.Y., Nov. 27, 1896, the son of the late Henry and Minnie Cottrell Trott. He was educated in Chatham, N.J., schools and served in the Navy in World War I.

In 1918 he married Julia Lawson of Chatham, N.J., who survives him.

He was employed for many years in New York City, where he was an accountant for a brokerage firm. He lived at Freeport for 14 years, moving to Cornish while he worked at the shipward. In 1945 he moved

He was a member of the First Congregational Church of Fryeburg, serving as treasurer and deacon: a former member of the Fryeburg-Lovell Kiwanis Club, working with the Boy Scouts: former member of the Frank W. Shaw Post, AL: a 47vear member of the Masons, Pytha