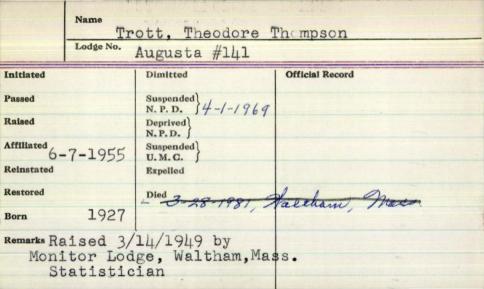

| Official Record |  |  |  |
| Passed 2/21/89 Raised 10/9/89 | Suspended 2-5-1896<br>N. P. D. |                 |  |  |  |
| Raised 10/9/89                | Deprived N. P. D.              |                 |  |  |  |
| Affiliated                    | Suspended )<br>U. M. G.        |                 |  |  |  |
| Reinstated                    | Expelled                       |                 |  |  |  |
| Restored                      | Died                           |                 |  |  |  |
| Remarks                       |                                |                 |  |  |  |
|                               |                                |                 |  |  |  |
|                               |                                |                 |  |  |  |



Name Trott, Theodore Thompson Lodge No. Dresden 103 Initiated Dimitted Official Record Passed Suspended N. P. D. Raised Deprived N. P. D. Suspended U. M. C. Reinstated Expelled notified by Jodge Restored Remarks

| Logge No.                                                             | Frott Walter                                                                                               | Emery                                                                                              |
|-----------------------------------------------------------------------|------------------------------------------------------------------------------------------------------------|----------------------------------------------------------------------------------------------------|
| 3/2/16 Passed 3