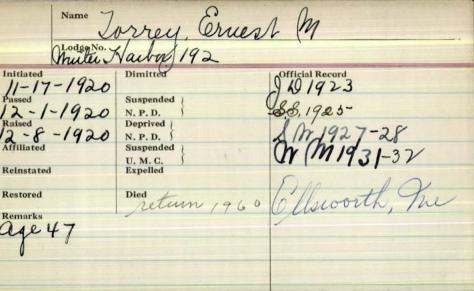

| Name C                        | . 6 . 4 1                            |
|-------------------------------|--------------------------------------|
| 0                             | orrey Ernest Merton                  |
| Lodge No. 8                   | 2. St. Paul's to 50 aurora           |
| Initiated 8-6-1908            | Dimitted 12-8-1913 # Official Record |
| Passed<br>8-12-1908<br>Raised | Suspended N. P. D.                   |
| 8-12-1908                     | Deprived N. P. D.                    |
| 2-4-1914 HJZ                  | Suspended \\ U. M. C.                |
| Reinstated/                   | Expelled                             |
| Restored                      | Died 3-10+942 Bockport, he           |
| Remarks                       |                                      |
|                               |                                      |