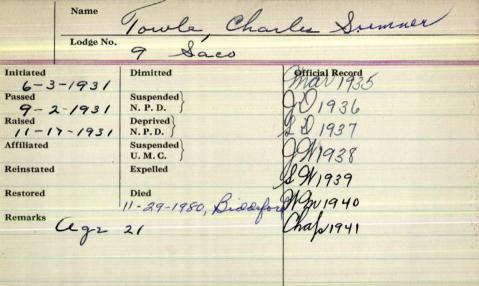

| Name Of          | ray Belchan T         |                 |
|------------------|-----------------------|-----------------|
| Lodge No.        | rey Belcher T         |                 |
| Initiated        | Dimitted              | Official Record |
| Passed 12/11/66. | Suspended<br>N. P. D. | - Cycle         |
| 12/15/66         | Deprived<br>N. P. D.  |                 |
| Affiliated /15/  | Suspended<br>U. M. C. |                 |
| Reinstated       | Expelled              |                 |
| Restored         | Died 6-26-1899        |                 |
| Remarks          |                       |                 |
|                  |                       |                 |