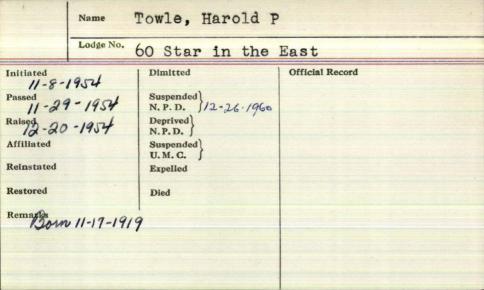

| Name Of          | ray Belchan T         |                 |
|------------------|-----------------------|-----------------|
| Lodge No.        | rey Belcher T         |                 |
| Initiated        | Dimitted              | Official Record |
| Passed 12/11/66. | Suspended<br>N. P. D. | - Cycle         |
| 12/15/66         | Deprived<br>N. P. D.  |                 |
| Affiliated /15/  | Suspended<br>U. M. C. |                 |
| Reinstated       | Expelled              |                 |
| Restored         | Died 6-26-1899        |                 |
| Remarks          |                       |                 |
|                  |                       |                 |