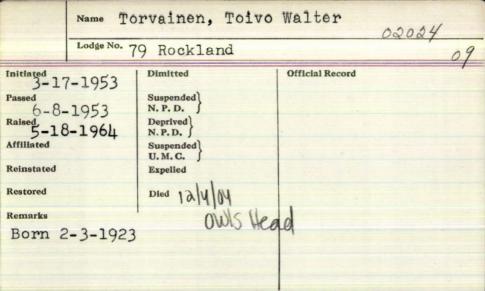

| Name Of          | ray Belchan T         |                 |
|------------------|-----------------------|-----------------|
| Lodge No.        | rey Belcher T         |                 |
| Initiated        | Dimitted              | Official Record |
| Passed 12/11/66. | Suspended<br>N. P. D. | - Cycle         |
| 12/15/66         | Deprived<br>N. P. D.  |                 |
| Affiliated /15/  | Suspended<br>U. M. C. |                 |
| Reinstated       | Expelled              |                 |
| Restored         | Died 6-26-1899        |                 |
| Remarks          |                       |                 |
|                  |                       |                 |