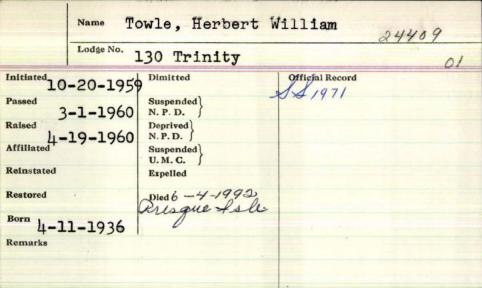

| Name Of          | ray Belchan T         |                 |
|------------------|-----------------------|-----------------|
| Lodge No.        | rey Belcher T         |                 |
| Initiated        | Dimitted              | Official Record |
| Passed 12/11/66. | Suspended<br>N. P. D. | - Cycle         |
| 12/15/66         | Deprived<br>N. P. D.  |                 |
| Affiliated /15/  | Suspended<br>U. M. C. |                 |
| Reinstated       | Expelled              |                 |
| Restored         | Died 6-26-1899        |                 |
| Remarks          |                       |                 |
|                  |                       |                 |