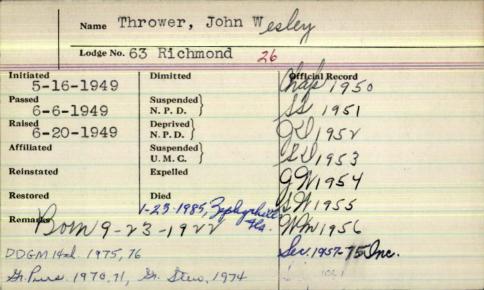

V           |
| Raised     |                    | N.P.D. S<br>Deprived        |                 |             |
| Affiliated |                    | N.P.D. ) Suspended ) U.M.C. |                 |             |
| Reinstated |                    | Expelled                    |                 |             |
| Restored   |                    | Died                        |                 |             |
| Remarks    |                    |                             |                 |             |
|            |                    |                             |                 |             |
|            |                    |                             |                 |             |
|            |                    |                             |                 |             |



ZEPHYR HILLS, Fla. — John W. Thrower, 62, of 3455 Highway 54 West, a longtime resident of Richmond, Maine, died Wednesday, Jan. 23, at home. An area survivor is a brother including Melvin Lewis of Dresden.

A resident of Zephyr Hills for eight winters, Mr. Thrower was a retired therapist with the Veterans Administration Hospital at Togus, and a past master of the Village Lodge of Masons, Bowdoinham.

He was born Sept. 22, 1922 at Randolph, Maine.

A past district deputy of the Grand Masonic Lodge of Maine, Mr. Thrower was a past patron of Electa Chapter, Order of Eastern Star, Bowdoinham; a member of the Shrine and Scottish Rite; a past president of the Pine Tree Chapter, American Family Campers Association and a member of the Richmond American Legion post.

Survivors include his wife, H