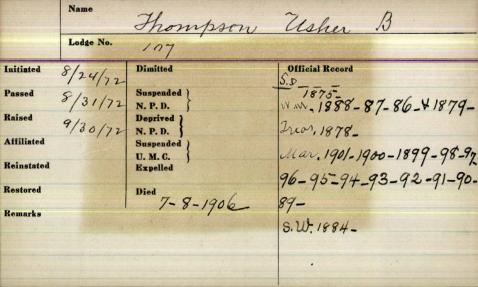

| Name                     | Thompson                          | Oscar Mullar                     |
|--------------------------|-----------------------------------|----------------------------------|
| Lodge No.                | 117 Greenlea                      | 1                                |
| nitiated 2/23/72         | Dimitted                          | Official Record<br>J.D. 1890-89- |
| assed 2/24/72            | Suspended N. P. D.                | J.W. 1894_93                     |
| aised 3 -6-1872          |                                   | 5.5. 1892-91-                    |
| Affiliated<br>Leinstated | Suspended<br>U. M. C.<br>Expelled |                                  |
| lestored                 | Died 11-30-1928                   | leorinsh.                        |
| lemarks                  | 11-80-1918                        | Cornsh.                          |
|                          |                                   |                                  |
|                          |                                   |                                  |