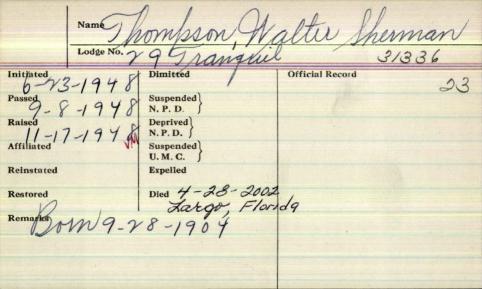

|                                                                 |                                                            |                 |



| Name                            | ~!                   |                 |
|---------------------------------|----------------------|-----------------|
|                                 | Thompson 1           | Walter W        |
| Lodge No.                       | 1500                 |                 |
|                                 | mohor                |                 |
| initiated 12/12/06              | Dimitted             | Official Record |
| Passed /2/22/0/                 | Suspended }          |                 |
| Passed 12/12/06 Raised 11/19/07 | N.P.D. ) Deprived )  |                 |
| Affiliated                      | N.P.D. Suspended     |                 |
| Reinstated                      | U.M.C. S<br>Expelled |                 |
| Restored