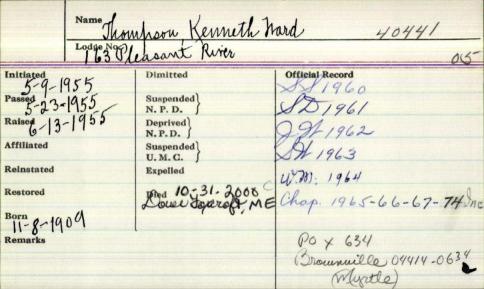

--------------------|------------------|-------|
| Lodge No.           | 06 Tuscan             |                  | 03    |
| Initiated 4- 5-1975 | Dimitted 12-8-1993    | Official Record  |       |
| Passed 5- 3-1975    | Suspended<br>N. P. D. |                  |       |
| Raised 6- 7-1975    | Deprived<br>N. P. D.  |                  |       |
| Affiliated          | Suspended U. M. C.    |                  |       |
| Reinstated          | Expelled              |                  |       |
| Restored            | Died                  |                  |       |
| 7-11-1921           |                       |                  |       |
| Remarks             |                       |                  |       |
|                     |                       |                  |       |



| Name Thon           | mpson, Kirk                  | 51118           | / |
|---------------------|------------------------------|-----------------|---|
| Lodge No.           | Freeport                     |                 |   |
| 1 nitiated 3-6-1989 | Dimitted                     | Official Record |   |
| Passed<br>4-3-1989  | Suspended N. P. D. 34-7-1997 |                 |   |
| Raised 6-5-1989     | Deprived N. P. D.            |                 |   |
| Affiliated          | Suspended U. M. C.           |                 |   |
| Reinstated          | Expelled                     |                 |   |
| Restored            | Died                         |                 |   |
| Born<br>7-8-1967    |                              |                 |   |
| Remarks             |