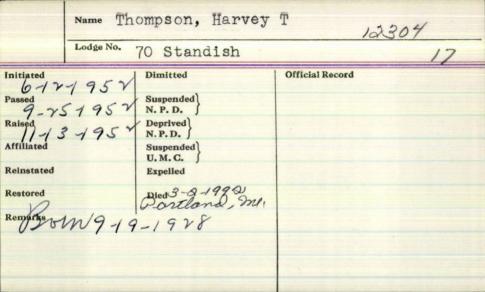

| Name                |                        |                 |
|---------------------|------------------------|-----------------|
|                     | Thompson &             | eorge 7.        |
| Lodge No.           | 3 Blazing S            | lav             |
| Initiated (0-5-01   | Dimitted               | Official Record |
| Passed 6 - 19 - 4.1 | Suspended \ 11-75-1936 |                 |
| 7-31-01             | Deprived N.P.D.        |                 |
| Affiliated          | Suspended              |                 |
| Reinstated          | U.M.C. S<br>Expelled   |                 |
| Restored            | Died                   |                 |
| Remarks             |                        |                 |
|                     |                        |                 |
|                     |                        |                 |