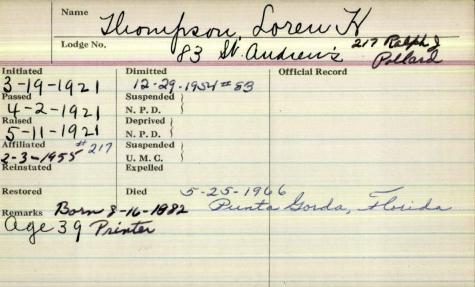

|                 |       |    |
| Affiliated      |           | Suspended<br>U. M. C.                                     |                 |       |    |
| Reinstated      |           | Expelled                                                  |                 |       |    |
| Restored        |           | Died                                                      |                 |       |    |
| Remarks<br>Born | 1-28-1    | 913                                                       |                 |       |    |
|                 |           |                                                           |                 |       |    |
|                 |           |                                                           |                 |       |    |



|                | Name      | Thompson,          | Louis A         |
|----------------|-----------|--------------------|-----------------|
|                | Lodge No. | 14                 |                 |
| Initiated 8/11 | 181       | Dimitted           | Official Record |
| Passed 9/5     | 181       | Suspended N.P.D.   |                 |
| Raised 10/3    | 181       | Deprived           |                 |
| Affiliated     | /         | N.P.D. ) Suspended |                 |
| Reinstated     |           | U.M.C. ) Expelled  |                 |
| Restored       |           | Died 1/14/17       |                 |
| Remarks        |           | ,,,,,              |                 |
|                |           |                    |                 |
|                |