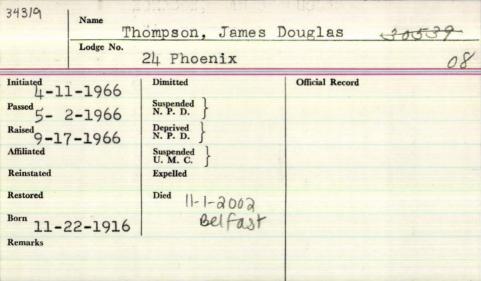

| Lodg         | Thompson, Ge    |                 |
|--------------|-----------------|-----------------|
| Initiated    | Dimitted 6/4/79 | Official Record |
| Passed       | Suspended (     |                 |
|              | N. P. D.        |                 |
| Raised       | Deprived (      |                 |
|              | N. P. D. \      |                 |
| Affiliated   | Suspended (     |                 |
|              | U. M. C. S      |                 |
| Reinstated   | Expelled        |                 |
| Restored     | Died            |                 |
| Remarks 1866 |                 |                 |
| 1006         |                 |                 |