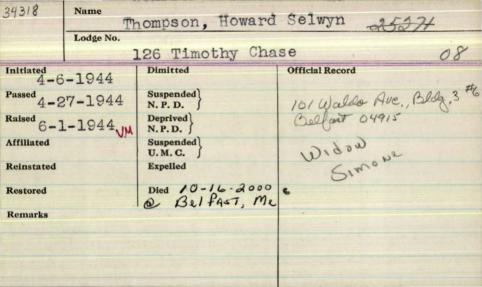

MI ---

| Name T          | hompson, George       | Trussell        |
|-----------------|-----------------------|-----------------|
| Lodge No.       | 185 Bar Harbon        |                 |
| 3-31-1949       | Dimitted              | Official Record |
| assed -281979   | Suspended<br>N. P. D. |                 |
| aised 5 17-1949 | Deprived<br>N. P. D.  |                 |
| ffillated       | Suspended<br>U. M. C. |                 |
| einstated       | Expelled              |                 |
| estored         | Diedy -4-1951 1       | Bar Harbor Mu   |
| emarksom 17-    | 26-1898               |                 |
|                 |                       |                 |
|                 |                       |                 |