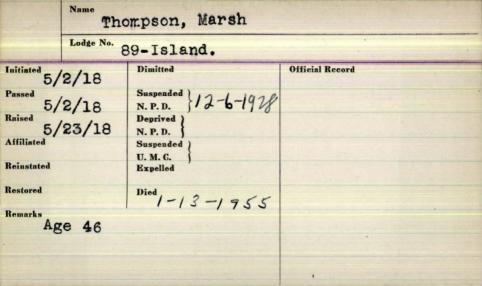

---------------------------|
|                | Thomy                | sow Mark S.               |
| Lod            | ge No. 158           |                           |
| Initiated 1/18 | Dimitted             | Official Record           |
| Passed         | Suspended N.P.D.     | 5.2-1909-<br>Tyler - 1925 |
| Paiced         | Deprived N.P.D.      | 8/1927                    |
| Affiliated     | Suspended )          | Jel 1932                  |
| Reinstated     | U.M.C. )<br>Expelled | Greav 1935                |
| Restored       | Dieg - 77-19         | 42 891 1936               |
| Remarks        | South 13             | 1 . 1 . 1                 |
|                |                      | hil                       |
|                |                      |                           |



## MARSH T. THOMPSON

Marsh T. Thompson, 83, of 117 Danforth St. died Thursday night in a local hospital after a brief illness. He was born at Deer Isle, July 9, 1871, son of Hiram and Emeline Gray Thompson, was educated there and as a young man went to sea. Later he came to Portland and was employed several years by J. E. Goold Co. as a shipper. He retired eight years ago.

Mr. Thompson was a member of Islesboro Lodge of Masons and Immanuel Baptist Church.

Surviving are two daughters, Mrs. Elleetta Johnson, Deer Isle, and Mrs. Scott Bailey Jr., Portland; three sons, S. L. Thompson, Cumberland; C. Homer Thompson and Clayton G. Thompson, both of Portland; several grandchildren, greatgrandchildren and one niece.

Funeral services will be at 2:30 p. m. Sunday at 749 Congress St. The Rev. E