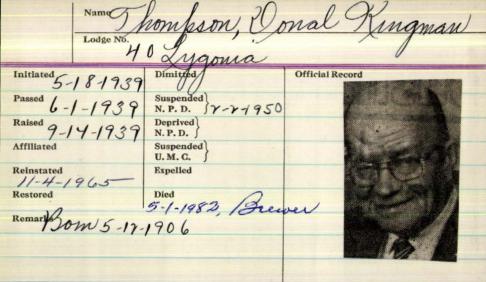

-----------------|
| Lodge No.         | compson, Don Lec<br>217 Ralph J. Po |                 |
| 1-25-1962         | Dimitted #217                       | Official Record |
| Passed 2- 8-1962  | Suspended N. P. D.                  |                 |
| 2-22-1962         | Deprived N. P. D.                   |                 |
| Affiliated        | Suspended U. M. C.                  |                 |
| Reinstated        | Expelled                            |                 |
| Restored          | Died                                |                 |
| Born 7-31-1927    |                                     |                 |
| Remarks           |                                     |                 |
| affil. 4-9-1965 D | anda Lodge # 74, Ros                | uell, NM        |



74, died May 1, 1982, at a Brewer nursing home. He was born May 12, 1906, in Ellsworth, the son of Walter Irving and Inez (Kingman) Thompson. He graduated from Bangor High School, class of 1924, attended Coburn Classical Institute, 1925, and is a graduate of the University of Maine at Orono, where he was a member of the Phi Kappa Sigma fraternity. He was employed as sales manager for the Summers Fertilizer Co. for 28 years. He was a member of the Lygonia Masonic Lodge No. 40 of Ells-

BANGOR and ORRING-

TON - Donal K. Thompson,

worm, the Lygonia Chapter, Searsport, and the Palestinian Commandery of Belfast, and Anah Temple Shrine of Bangor. He was a member of Columbia St. Baptist Church and the Danforth class of the church. He worked as a volunteer for Meals for Me., and was a member o