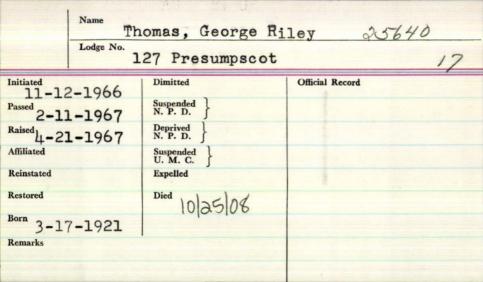

| Name                                                  |                              |                 |
|-------------------------------------------------------|------------------------------|-----------------|
| Th                                                    | om, Ivan B                   |                 |
| Lodge No.                                             |                              |                 |
|                                                       | 187 Ira Berry                |                 |
| Initiated                                             | Dimitted #187                | Official Record |
| 12-21-1959                                            | Dimitted 3-19-1962 Suspended |                 |
| 1-4-1960                                              | N. P. D.                     |                 |
| 12-21-1959 Passed 1-4-1960 Raised 7-5-1960 Affiliated | Deprived<br>N. P. D.         |                 |
| Affiliatéd                                            | Suspended U. M. C.           |                 |
| Reinstated                                            | Expelled                     |                 |
| Restored                                              | Died                         |                 |
| Born                                                  |                              |                 |
| 6-16-1911                                             |                              |                 |
| Remarks                                               |                              |                 |
|                                                       |                              |                 |
|                                                       |                              |                 |