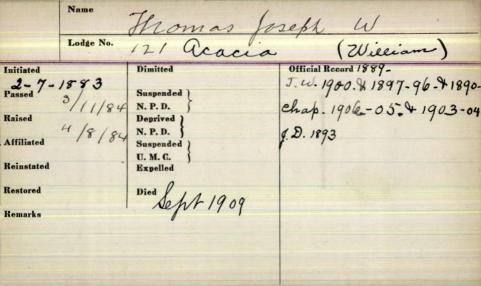

| Nai        |                           | 1 4                           |
|------------|---------------------------|-------------------------------|
|            | Show                      | as. a t                       |
| Lod        | lge No.                   | 79                            |
| Initiated  | Dimitted                  | Official Record               |
| Passed     | Suspended )               |                               |
| Raised     | N. P. D. S Deprived )     |                               |
| Affiliated | N. P. D. Suspended        |                               |
| Reinstated | U. M. C.<br>Expelled      |                               |
|            |                           |                               |
| Restored   | 1802                      |                               |
| Remarks    | Died 1865<br>rees in 1864 |                               |
| 0          |                           | All Side of the second second |
|            |                           |                               |