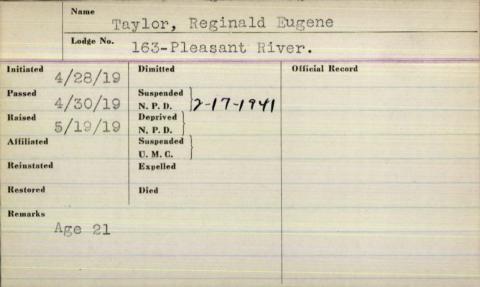

Name

| Name /                  | o Philip           | Frederick       |
|-------------------------|--------------------|-----------------|
| X-11-No                 | ayor, much         | redereck        |
| padge No.               | rale 190           |                 |
| Initiated               | Dimitted           | Official Record |
| 4-10-1923               | 1-10-1939          |                 |
| Passed                  | Suspended )        |                 |
| 5-8-1923                | N. P. D.           |                 |
| Raised                  | Deprived )         |                 |
| 5-29-1923<br>Affiliated | N. P. D.           |                 |
| Affiliated '            | Suspended          |                 |
| D.1                     | U. M. C.           |                 |
| Reinstated              | Expelled           |                 |
| Restored                | Died<br>11-13-1985 |                 |
| Remarks                 |                    |                 |
| age 13                  |                    |                 |
|                         |                    |                 |
|                         |                    |                 |
|                         |                    |                 |