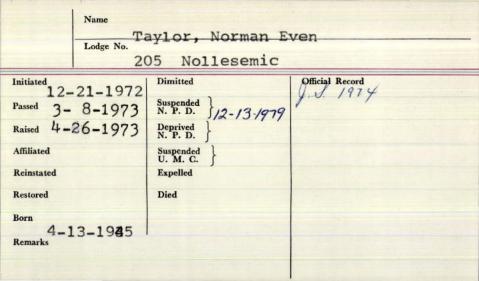

| Name               | Taylor Peter                                                          | - Ov                                                                                                                                                                                                                                                                                                                                                                                                                                                                                                                                                                                                                                                                                                                                                                                                                                                                                                                                                                                                                                                                                                                                                                                                                                                                                                                                                                                                                                                                                                                                                                                                                                                                                                                                                                                                                                                                                                                                                                                                                                                                                                                           |
|--------------------|-----------------------------------------------------------------------|--------------------------------------------------------------------------------------------------------------------------------------------------------------------------------------------------------------------------------------------------------------------------------------------------------------------------------------------------------------------------------------------------------------------------------------------------------------------------------------------------------------------------------------------------------------------------------------------------------------------------------------------------------------------------------------------------------------------------------------------------------------------------------------------------------------------------------------------------------------------------------------------------------------------------------------------------------------------------------------------------------------------------------------------------------------------------------------------------------------------------------------------------------------------------------------------------------------------------------------------------------------------------------------------------------------------------------------------------------------------------------------------------------------------------------------------------------------------------------------------------------------------------------------------------------------------------------------------------------------------------------------------------------------------------------------------------------------------------------------------------------------------------------------------------------------------------------------------------------------------------------------------------------------------------------------------------------------------------------------------------------------------------------------------------------------------------------------------------------------------------------|
| Lodge No.          | 2.19                                                                  |                                                                                                                                                                                                                                                                                                                                                                                                                                                                                                                                                                                                                                                                                                                                                                                                                                                                                                                                                                                                                                                                                                                                                                                                                                                                                                                                                                                                                                                                                                                                                                                                                                                                                                                                                                                                                                                                                                                                                                                                                                                                                                                                |
| Initiated          | Dimitted                                                              | Official Record                                                                                                                                                                                                                                                                                                                                                                                                                                                                                                                                                                                                                                                                                                                                                                                                                                                                                                                                                                                                                                                                                                                                                                                                                                                                                                                                                                                                                                                                                                                                                                                                                                                                                                                                                                                                                                                                                                                                                                                                                                                                                                                |
| Passed             | Suspended \ N. P. D. \ Poprised \ \ \ \ \ \ \ \ \ \ \ \ \ \ \ \ \ \ \ |                                                                                                                                                                                                                                                                                                                                                                                                                                                                                                                                                                                                                                                                                                                                                                                                                                                                                                                                                                                                                                                                                                                                                                                                                                                                                                                                                                                                                                                                                                                                                                                                                                                                                                                                                                                                                                                                                                                                                                                                                                                                                                                                |
| Raised             | Deprived \ N. P. D.                                                   |                                                                                                                                                                                                                                                                                                                                                                                                                                                                                                                                                                                                                                                                                                                                                                                                                                                                                                                                                                                                                                                                                                                                                                                                                                                                                                                                                                                                                                                                                                                                                                                                                                                                                                                                                                                                                                                                                                                                                                                                                                                                                                                                |
| Affiliated 1-11-92 | Suspended )<br>U. M. C.                                               | The Manual Control of the Control of |
| Reinstated         | Expelled                                                              |                                                                                                                                                                                                                                                                                                                                                                                                                                                                                                                                                                                                                                                                                                                                                                                                                                                                                                                                                                                                                                                                                                                                                                                                                                                                                                                                                                                                                                                                                                                                                                                                                                                                                                                                                                                                                                                                                                                                                                                                                                                                                                                                |
| Restored           | Died                                                                  |                                                                                                                                                                                                                                                                                                                                                                                                                                                                                                                                                                                                                                                                                                                                                                                                                                                                                                                                                                                                                                                                                                                                                                                                                                                                                                                                                                                                                                                                                                                                                                                                                                                                                                                                                                                                                                                                                                                                                                                                                                                                                                                                |
| Remarks            |                                                                       |                                                                                                                                                                                                                                                                                                                                                                                                                                                                                                                                                                                                                                                                                                                                                                                                                                                                                                                                                                                                                                                                                                                                                                                                                                                                                                                                                                                                                                                                                                                                                                                                                                                                                                                                                                                                                                                                                                                                                                                                                                                                                                                                |
|                    |                                                                       |                                                                                                                                                                                                                                                                                                                                                                                                                                                                                                                                                                                                                                                                                                                                                                                                                                                                                                                                                                                                                                                                                                                                                                                                                                                                                                                                                                                                                                                                                                                                                                                                                                                                                                                                                                                                                                                                                                                                                                                                                                                                                                                                |
|                    |                                                                       |                                                                                                                                                                                                                                                                                                                                                                                                                                                                                                                                                                                                                                                                                                                                                                                                                                                                                                                                                                                                                                                                                                                                                                                                                                                                                                                                                                                                                                                                                                                                                                                                                                                                                                                                                                                                                                                                                                                                                                                                                                                                                                                                |