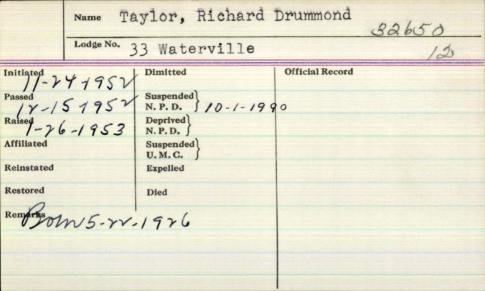

| Name                    | Taylor Philip               | Olmstond        |
|-------------------------|-----------------------------|-----------------|
| Lodge No.               | 46 SV Croix                 |                 |
| Initiated 4-17-1928     | Dimitted 11-6-1944          | Afficial Record |
| Passed 7-1928<br>Raised | Suspended N. P. D. Deprived | 1               |
| Affiliated Affiliated   | N. P. D. Suspended          |                 |
| Reinstated              | U. M. C. SExpelled          |                 |
| Restored                | Died                        |                 |
| Remarks W               |                             |                 |
| V                       |                             |                 |