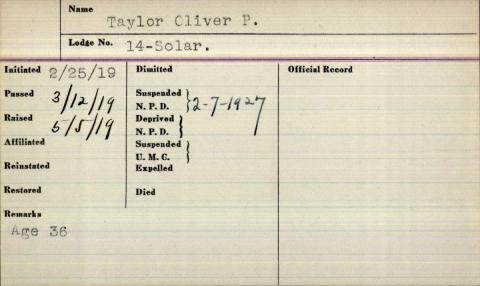

|                   | Taylor Pr          | ulander M                 |
|-------------------|--------------------|---------------------------|
| Lodge Ng.         | elow 202           |                           |
| Initiated 10/3/06 | Dimitted           | Official Record  J.D 1913 |
| Passed 11/10/06   | Suspended \ N.P.D. | 5D 1914                   |
| Raised 12/8/06    | Deprived N.P.D.    | J. w. 1915                |
| Affiliated        | Suspended U.M.C.   |                           |
| Reinstated        | Expelled           |                           |
| Restored          | 7-18-19459         | armington In              |
| Remarks           | , , , , , , ,      |                           |
|                   |                    |                           |
|                   |                    |                           |