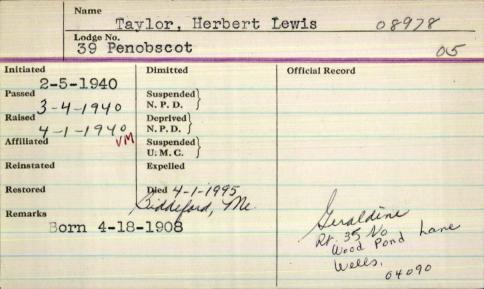

| Name Tax            | lor, Dennis           | Arnold          | Sr. |
|---------------------|-----------------------|-----------------|-----|
| Lodge No.           |                       |                 | 07  |
| Initiated 4- 7-1983 | Dimitted<br>51412004  | Official Record |     |
| Passed 5- 5-1983    | Suspended<br>N. P. D. |                 |     |
| Raised 5-20-1983    | Deprived<br>N. P. D.  |                 |     |
| Affiliated          | Suspended U. M. C.    |                 |     |
| Reinstated          | Expelled              |                 |     |
| Restored            | Died                  |                 |     |
| 1-18-1949           |                       |                 |     |
| Remarks             |                       |                 |     |