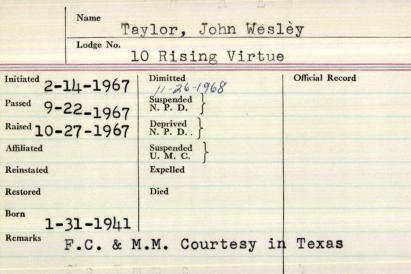

Mama

| Jaylor, Would Rove                                                  |                                                                                 |  |  |
|---------------------------------------------------------------------|---------------------------------------------------------------------------------|--|--|
| Lodge No. 10 Rusing Virtue                                          |                                                                                 |  |  |
| Initiated 11-5-19 24 Passed 1-19-19 24 Raised 12-10-1929 Affiliated | Dimitted  10-27-1970  Suspended N. P. D.  Deprived N. P. D.  Suspended U. M. C. |  |  |
| Reinstated                                                          | Expelled                                                                        |  |  |
| Restored                                                            | Died                                                                            |  |  |
| Remarks                                                             |                                                                                 |  |  |