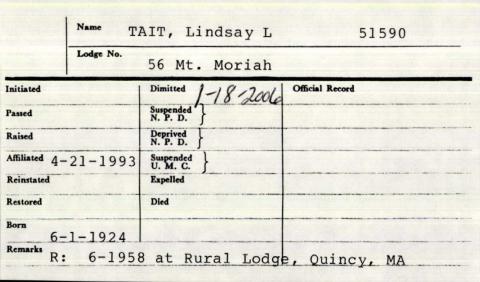

ied 4-28-1963 Banger Me. |  |

| Name              | Il health y           | P               |
|-------------------|-----------------------|-----------------|
| Lodge Np.         | N. Joseph a           |                 |
| Louge 16. 10      | King Solom            | ons             |
| Initiated 71-1944 | Dimitted              | Official Record |
| Passed 2-4-1944   | Suspended<br>N. P. D. |                 |
| 3-3-1944          | Deprived<br>N. P. D.  |                 |
| Affiliated        | Suspended<br>U. M. C. | .07             |
| Reinstated        | Expelled              |                 |
| Restored          | 7-71-1946             | Valdoboro       |
| Remark Bow 5-16   | 1-1908                |                 |
|                   |                       |                 |



| N              | ame              |                      |
|----------------|------------------|----------------------|
|                | Jack 1           | loses                |
| L              | odge No. 46      |                      |
| nitiated ///   | Dimitted         | Official Record      |
| Passed 11/20   | Suspended )      | 0.0                  |
| Raised 1/8/    | N.P.D. Deprived  | S. or                |
| Affiliated / / | N.P.D. Suspended | Ar. On               |
| Reinstated     | U.M.C. SExpelled | Click 1891-1892-1893 |
| Restored       | Died 4-15-1919   | Calais 0.J.g.m.      |
| Remarks        |                  |                      |
|                |                  |                      |
|                |                  |                      |

## N