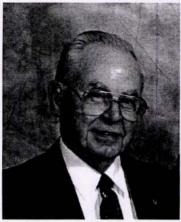

|  |
| Raised 5-26-1959       | Deprived<br>N. P. D.  |                      |  |
| Affiliated             | Suspended U. M. C.    |                      |  |
| Reinstated             | Expelled              |                      |  |
| Restored               | Died 3-21-1981        | Temple Terrace, Fla. |  |
| Born 5- 25-1917        |                       |                      |  |
| Remarks                |                       |                      |  |
|                        |                       |                      |  |

Lindin Val 9 Van dand in Landan in 9 als



BELFAST (Jan 8): Roy C. Tailbot, 86, of Belfast, died Jan. 8, 2006, at a local health-care facility. Born Sept. 7, 1919 in Belfast, he was the son of Earl L. and Bessie I. (Cross) Tailbot.



Roy C. Talbot

Roy attended Belfast schools and graduated in 1937 from Crosby High School. He attended Franklin Institute in Boston, Mass. Roy married Margaret Hayes on May 23, 1941, in Belfast, and they were happily married for almost 65 years. He was a cornerstone of his immediate and extended family, which encompasses many generations.

Roy was active in planning and attending Crosby High School reunions. He loved watching the Red Sox and was faithful attending his loved ones' baseball games. He enjoyed the family cottage on Pitcher Pond. He served his community by volunteering with the Belfast Food Cupboard and the Belfast

Fire Department, where he was the assistant fire chief for several years. He was a member of the First Baptist Church of Belfast, a member of the VFW 6131 in Nort