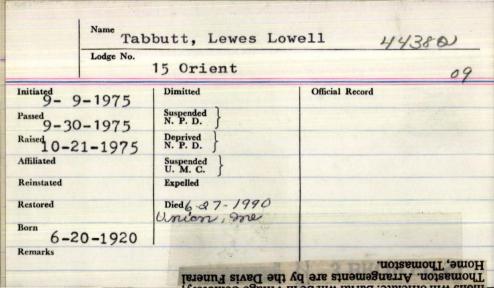

Suspended membership 5-3-1890 Reinstated U. M. C. Expelled Died /- //- 1900 Restored Remarks

| Name %           | ibbutt Josefi          | le MW           |
|------------------|------------------------|-----------------|
| Lodge No.        | 106                    |                 |
| 8-21-1861        | Dimitted               | Official Record |
| Passed 9-27-1861 | N. P. D.               |                 |
| Raised - 1862    | Deprived  <br>N. P. D. |                 |
| Affiliated       | U. M. C.               |                 |
| Reinstated       | Expelled               |                 |
| Restored         | Died                   |                 |
| Remarks<br>1466  |                        |                 |
|                  |                        |                 |



|            |           | Tabbutt             | Rosevell        | 1 |
|------------|-----------|---------------------|-----------------|---|
|            | Lodge No. | 173                 |                 | C |
| Initiated  |           | Dimitted            | Official Record |   |
| Passed     |           | Suspended \\ N.P.D. |                 |   |
| Raised     |           | Deprived N.P.D.     |                 |   |
| Affiliated | 1882      | Suspended U.M.C.    |                 |   |
| Reinstated |           | Expelled            |                 |   |
| Restored   |           | no date giren       | augusta         |   |
| Remarks    |           | no date given       | 1-1-1922        |   |
|            | -         |                     |                 |   |

| Name