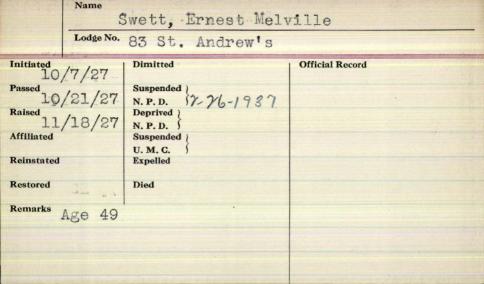

------------------------------------|-----------|------------------------------------------------------------|-----------------|
|                                                                        | Lodge No. | 72                                                         |                 |
| Initiated  2-23-  Passed  3-23-  Raised  4-/3-  Affiliated  Reinstated | 1910      | Suspended N.P.D. Deprived N.P.D. Suspended U.M.C. Expelled | Official Record |
| Restored<br>Remarks                                                    |           | Died 11-27-1930                                            | masardis, Tue   |
|                                                                        |           |                                                            |                 |

Name



| Name               | Swett, Erun           | in Gense        |
|--------------------|-----------------------|-----------------|
| Lodge No.          | Swell, Erun           | etic /          |
| Initiated 11-29-19 | Dimitted              | Official Record |
| Passed 1-19-20     | Suspended<br>N. P. D. |                 |
| Raised 19-1920     | Deprived N. P. D.     |                 |
| Affiliated         | Suspended<br>U. M. C. |                 |
| Reinstated         | Expelled Died         |                 |
| Remarks            | 2.4-1970 Hampden      | me.             |
| age 23             |                       |                 |
|                    |                       |                 |
|                    |                       |                 |

Name Initiated Di