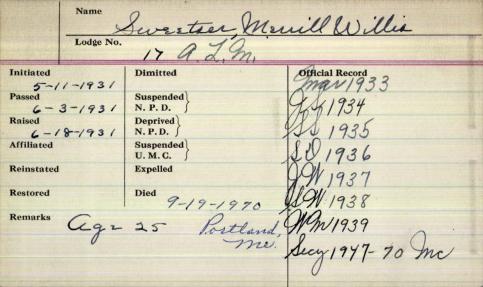

of Portland.

| Lodge No. 36 Casco                           |      |
|----------------------------------------------|------|
| Lodge No. 36 Casco                           |      |
| o omico                                      |      |
|                                              |      |
| Initiated 4/9/72 Dimitted Official Record    |      |
| Passed 4/ Suspended                          |      |
| Raised #/16/72 N.P.D. Deprived N.P.D. N.P.D. |      |
| Affiliated N.P.D. Suspended                  |      |
| Reinstated U.M.C. SExpelled                  | 00-1 |
| Restored Died 1937 Oakland, Calif.           |      |
| Remarks                                      |      |
|                                              |      |
|                                              |      |



weeter Peter Lodge No. Jule 1852-54 hue Jule 1852-54 hue Jule 1855-57-58 Dimitted 11-18-1851 Passed
| | - | 8 - | 8 - | 8 - | 8 - | 8 - | 8 - | 8 - | 8 - | 8 - | 8 - | 8 - | 8 - | 8 - | 8 - | 8 - | 8 - | 8 - | 8 - | 8 - | 8 - | 8 - | 8 - | 8 - | 8 - | 8 - | 8 - | 8 - | 8 - | 8 - | 8 - | 8 - | 8 - | 8 - | 8 - | 8 - | 8 - | 8 - | 8 - | 8 - | 8 - | 8 - | 8 - | 8 - | 8 - | 8 - | 8 - | 8 - | 8 - | 8 - | 8 - | 8 - | 8 - | 8 - | 8 - | 8 - | 8 - | 8 - | 8 - | 8 - | 8 - | 8 - | 8 - | 8 - | 8 - | 8 - | 8 - | 8 - | 8 - | 8 - | 8 - | 8 - | 8 - | 8 - | 8 - | 8 - | 8 - | 8 - | 8 - | 8 - | 8 - | 8 - | 8 - | 8 - | 8 - | 8 - | 8 - | 8 - | 8 - | 8 - | 8 - | 8 - | 8 - | 8 - | 8 - | 8 - | 8 - | 8 - | 8 - | 8 - | 8 - | 8 - | 8 - | 8 - | 8 - | 8 - | 8 - | 8 - | 8 - | 8 - | 8 - | 8 - | 8 - | 8 - | 8 - | 8 - |