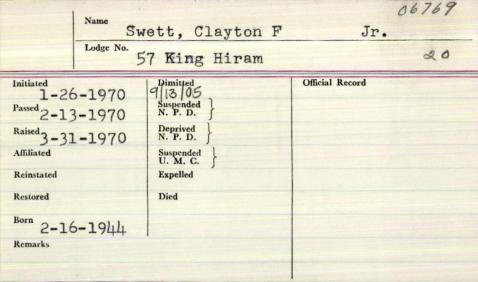

|                             |                 |
| THE RESERVE THE PARTY OF THE PA |                             |                 |

MT----



Name Lodge No. 5 Initiated 17-10-1940 Dimitted 20 Suspended Passed N. P. D. Deprived Raised N.P.D. Suspended Affiliated U.M.C. Reinstated Expelled Restored

## CLAYTON F. SWETT SR.

1919-2005

RUMFORD — Clayton F. Swett Sr., 86, of Divfield, died late Friday evening, Sept. 9, aif Rumford Community Hospital

He was born in Carthage on April 9, 1919, a son of Roy C, and Mildred (Call) Swett. He received his education in Carthage schools and graduated from Dirigo High School.

On June 29, 1941, he married Arlene Berry

He worked at Stowell-Mac-Gregor for several years, and worked many years at Diamond Match Co.

He was the oldest current member of King Hiram Masonic Lodge.

He is survived by his wife of 64 years. Arlene, of Dixfield: two sons. Clayton Swett Jr. and his wife. Deborah, of Car