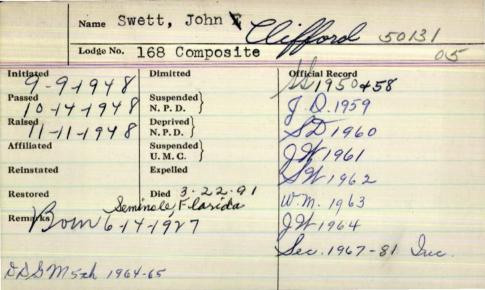

| Name      | Swett In                       | lin 3           |
|------------------------|-----------|--------------------------------|-----------------|
|                        | Lodge No. | 27 /                           |                 |
| Jassed Passed          | -1852     | Dimitted Suspended             | Official Record |
| Raised                 |           | N. P. D. } Deprived N. P. D. } | 11.13           |
| Affiliated  Reinstated |           | Suspended U. M. C. Expelled    | 100 AM          |
| Restored               |           | Died                           | the I went      |
| Remarks                |           | Lodge return                   | DV.             |
|                        |           |                                |                 |



SEBOEIS - John Clifford Swett, 63. beloved husband of Mary L. (Davis) Swett, died unexpectedly March 22, 1991, at Seminole, Fla. He was born at Howland, June 14, 1927, the son of Galen and Clara (Falcon) Swett. He graduated from Howland High School in 1944. He served in the Merchant Marine during World War II and then in the U.S. Air Force. He served as postmaster in Howland for nearly 30 years and was very active in community affairs, having served as chairman of the school board, a town selectman and member of the planning board of Howland, and treasurer of the local chapter of the Salvation Army. He was a member and past master of Composite Lodge No. 168 AF & AM of Lagrange; a past district deputy of the Fifth Masonic District; and a member of Anah Temple Shrine. At the time of his de