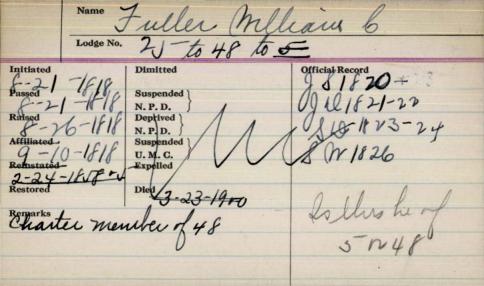

| Name      | werson Si                              | ress            |  |
|------------------------------------|-----------|----------------------------------------|-----------------|--|
| -                                  | Lodge No. | 170 leasibou                           |                 |  |
| nitiated<br>10-7-<br>assed<br>4-7- | 1926      | Suspended N. P. D. 17-71-1935 Deprived | Official Record |  |
| 6 - / -/<br>Affiliated             | 928       | N. P. D. Suspended U. M. C. Expelled   |                 |  |
| Restored                           |           | Died                                   | 4               |  |
| Age.                               | 36        |                                        |                 |  |

Swett Sweet also



| Name    Swett Alfred w.                                                                                                         | Name                                       | 1 121 1                                  |   |
|---------------------------------------------------------------------------------------------------------------------------------|--------------------------------------------|------------------------------------------|---|
| 5-14-1902 Suspended N.P.D. Saised 6-27-1902 N.P.D. Suspended N.P.D. Suspended N.P.D. Suspended N.P.D. Suspended U.M.C. Expelled |                                            | Twett Alfred W.                          |   |
| 5-14-1902 Suspended N.P.D. Saised 6-27-1902 N.P.D. Suspended N.P.D. Suspended N.P.D. Suspended N.P.D. Suspended U.M.C. Expel