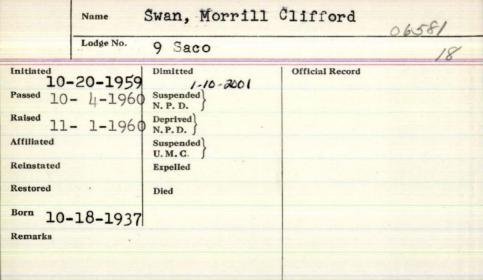

|      |



|              | Name      | 0                     |                 |
|--------------|-----------|-----------------------|-----------------|
|              |           | Fran Ma               | ises le         |
|              | Lodge No. | 35 Bethlehem          |                 |
|              |           | .000100100            |                 |
| Initiated    | 1850      | Dimitted              | Official Record |
|              |           | Suspended )           |                 |
| Passed H.    | -1850     | N. P. D.              |                 |
|              |           | Deprived )            |                 |
| Raised 3-11  | -1850     | N. P. D.              |                 |
| Affilated 0. | L3-18-185 | Suspended )           |                 |
|              |