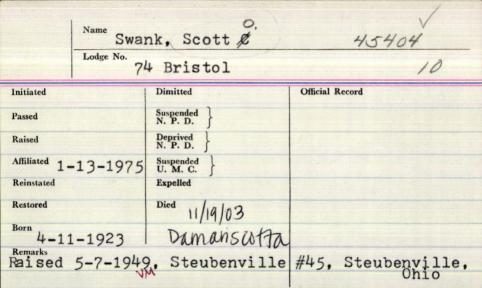

|               |     |
| initiated 5    | -1944                | Dimitted              |       | Official Reco | ord |
| Passed -6      | -1944                | Suspended<br>N. P. D. |       |               |     |
| Raised 7-2     | 5-1944               | Deprived<br>N. P. D.  |       |               |     |
| Affiliated     |                      | Suspended<br>U. M. C. |       |               |     |
| Reinstated     |                      | Expelled              |       |               |     |
| Restored       |                      | Died<br>6-10-1983     | 3 Roc | Root -        | Me  |
| Remarks<br>Low | 3-4-19               | 00                    |       | ,             |     |
|                |                      |                       |       |               | ,   |



EA 3-1-1949 FC 4.5-1949 MM 5.7-1949 DEM, 10-25-1955 AFFIL. 12.7-1955 DEM, 11-6-1974

| Name Swansburg, Alfred I                                      |                       |                 |  |  |
|---------------------------------------------------------------|-----------------------|-----------------|--|--|
| Lodge No. 61 King Solomon's                                   |                       |                 |  |  |
| Initiated 4 - 1947                                            | Dimitted              | Official Record |  |  |
| 3-7-1947                                                      | Suspended<br>N. P. D. |                 |  |  |
| 3-7-1947<br>Raised 71-1947                                    | Deprived<br>N. P. D.  |                 |  |  |
| Affiliated