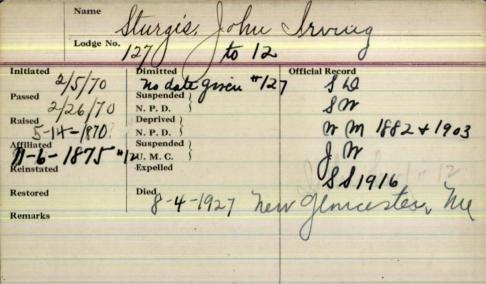

| Name                |                    |                 |      |
|---------------------|--------------------|-----------------|------|
| St                  | tuart, Norman      | William         | 5580 |
| Lodge No.           | 127 Presumpsco     |                 | 17   |
| Initiated 4-23-1965 | Dimitted           | Official Record |      |
| Passed 5-21-1965    | Suspended N. P. D. |                 |      |
| Raised -11-1965     | Deprived N. P. D.  |                 |      |
| Affiliated          | Suspended U. M. C. |                 |      |
| Reinstated          | Expelled           |                 |      |
| Restored            | Died 12-31-200     | 77              |      |
| Born 3-24-1926      | Portland           | P               |      |
| Remarks             |                    |                 |      |
|                     |                    |                 |      |

## NORMAN W. STUART

Norman W. Stuart, 81

CASCO -- Norman W. Stuart, 81, of Heath Road, died Monday, Dec. 31, 2007, at a Portland hospital.

He was born in Standish, March 24, 1926, the son of Charles and Eva Wescott Stuart. Educated in the Standish and Windham schools, he left school at an early age to enlist in the U.S. Navy to serve in WWII. Upon his return from the service, he went to finish is education. It was at this time that he met his wife of 40 years, Elaine Atherton Stuart. She died in 1990.