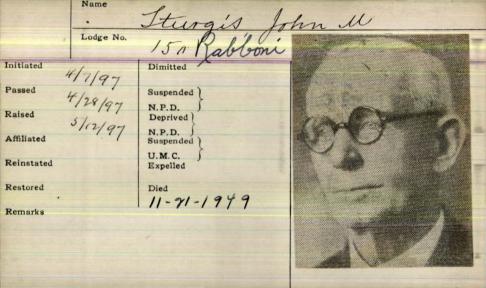

|                        | Name S    | tuart, Merton                          | H                       | 14632 |
|------------------------|-----------|----------------------------------------|-------------------------|-------|
|                        | Lodge No. | 105 Ashlar                             | Elling State (New York) | 23    |
| Initiated 5            | 1951      | Dimitted                               | Official Record         |       |
| 3-19                   | -1951     | Suspended<br>N. P. D.                  |                         |       |
| Passed 3-19 Raised -71 | -1951     | Deprived<br>N. P. D.                   |                         |       |
| Affiliated             |           | Suspended U. M. C.                     |                         |       |
| Reinstated             |           | Expelled                               |                         |       |
| Restored               |           | Died 9.5.1999                          |                         |       |
| Remarks                | W5-9      | Died 9.5.1999<br>Lewiston, ME<br>-1979 |                         |       |
|                        |           |                                        |                         |       |
|                        |           |                                        |                         |       |

40.00

1

. .

| Stuart, Merton Ray   |                             |                 |
|----------------------|-----------------------------|-----------------|
| Lodge No.            | 133 Asylum                  |                 |
| Initiated 5-7-1944   | Dimitted                    | Official Record |
| Fassed 5-16-1944     | Suspended N. P. D. 7-78-195 |                 |
| 7-18-19-44           | Deprived<br>N. P. D.        |                 |
| Affiliated           | Suspended<br>U. M. C.       |                 |
| Reinstated           | Expelled                    |                 |
| Restored             | Died                        |                 |
| Remarks 12-75        | -1919                       |                 |
| Special Vispensation |                             |                 |
| 1                    |                             |                 |