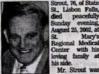

## George L Strout

## crane operator at Kittery shipyard

ROCHESTER, N.H. - George L. Strout, 86, of Gooseberry Circle died Friday at Rochester Manor.

He was born in Philadelphia, a son of Walter B. and Carolyn E. Beck Strout, and graduated from New Gloucester (Maine) High School in 1932.

He had lived in Kittery, Maine, for 33 years, then moved to Port Richey, Fla, where he resided for 25 years before moving to Rochester in 1987.

During World War II, Mr. Strout served in the Army

and attained the rank of master sergeant.

From 1939 until his retirement in 1969, he had worked at the Portsmouth Naval Shipyard as a crane operator in the Works Denartment.

He was a member of the Masonic Naval Lodge of Kittery, the Lodge Council Chapter Consistory, Scottish Rites of Portland (Maine), the Kora Temple Shrine of Lewiston, Maine, and the VFW of Rochester.

Mr. Strout was a former Maine athletic director for De Molay.

Survivors include his wife, Frances L. Pike Strout; and a brother, Fred L. of Zephyrhills, Fla., and Shapleigh, Maine.

Visiting hours are from 2 to 4 and 6 to 8 p.m. Sunday at Tasker Funeral Home, 621 Central Ave., Dover., where a funeral will be held at 11 a.m. Monday with the Rev. David L. Slater officiating. Spring burial will be in the family lot at Riverview Cemetery, Topsham, Maine.