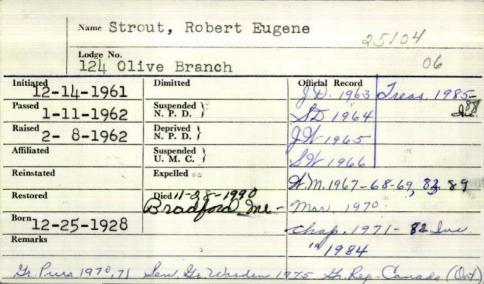

|             | Lodge No.               | 173 Pleiades                  |                 |
|-------------|-------------------------|-------------------------------|-----------------|
| itiated F   | -1947                   | Dimitted                      | Official Record |
| assed 19-   | -1947<br>-1947<br>-1947 | Suspended N. P. D. 3/2-6-1971 |                 |
| aised - 2 - | -1947                   | Deprived<br>N. P. D.          |                 |
| ffillated   |                         | Suspended U. M. C.            |                 |
| einstated   |                         | Expelled                      |                 |
| estored     |                         | Died                          |                 |
| emarks .    | 12-22                   | 1076                          |                 |