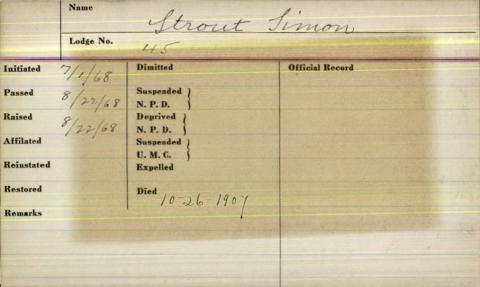

|                | Name      | ,              |                                              |
|----------------|-----------|----------------|----------------------------------------------|
|                |           | Strout Deo     | 19e H                                        |
|                | Lodge No. | 1670Wh         | then                                         |
|                |           | 1/000          | correct                                      |
| Initiated      | 4/1/-     | Dimitted       | Official Record                              |
|                | 1/91      |                | S.S. 19157                                   |
| Passed         | 5/-1/01   | Suspended )    |                                              |
|                | 0/1/9/    | N.P.D.         | 5.0-1892-93-                                 |
| Raised         | 46.       | Deprived )     | 100                                          |
|                | 4/3/91    | N.P.D.         | J.W-1894-                                    |
| Affiliated     |           | Suspended )    |                                              |
| CHARLEST STATE |           | U.M.C.         | S. W- 1895-96- × 1908-                       |
| Reinstated     |           | Expelled       | My was and was on to                         |
|                |           |                | S.W-1895-96-81908-<br>W.M-1897-98-41900-1909 |
| Restored       |           | Died           | /                                            |
|                |           | 3-75-190       | Mar. 1907-                                   |
| Remarks        |           | Redlowille me  |                                              |
|                |           | Jeacon out //m | Tyler-1910.                                  |
|                |           |                |                                              |
|                |           |                |                                              |
|                |           |                |                                              |
|                |           |                |                                              |