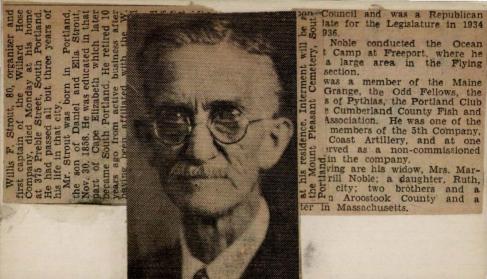

Strout, Flarris Lee 183 Deering Lodge No. Initiated Dimitted 79-1923 Suspended STROUT-In Portland, July 20. Harris N. P. D. L. Strout of Sebago Lake, formerly Deprived of Portland. Funeral Saturday afternoon at 3:00 N. P. D. at 749 Congress St. Interment in Forest City Cemetery. Visiting hours Affiliated Suspended Friday afternoon and evening at 749 Congress St. Relatives and friends U. M. C. are welcome. Reinstated Expelled /m nn. Remarks
P30m Cumbuland Mulls 2-1-1888

Cige 35 RR Conductor

## HARRIS L. STROUT

Harris L. Strout, 78, of Sebago Lake, retired superintendent of the Maine Central Railroad and the Portland Termin-

al Co., died yesterday in a local hospital after a brief illness. Mr. Strout formerly lived in Portland.

He was born Feb. 1, 1889, at Cumberland Mills, son of Ira C. and Jennie Waldron Strout. He attended Westbrook Schools. His wife, the former Edna Miller, died in 1939.

Mr. Strout effered the employ of MCRR in 1906 as a brakeman. He served as a conductor and trainmaster before being named superintendent in 1946, retiring eight years later.

He attended the Congregational Church and was a life member of the Deering Lodge, AF and AM; a member of the Maine Consistory, 32nd Degree Scottish Rite Bodies, Valley of Portland, Kora Shrine of Lewiston and the Portland Shrine Club.

Survivors include an aunt, Mrs. Mildred M. Varnum, of Portland; two cousins, Mrs. Frank Chase of Scarborough and Mrs. Georgia Strout of Brunswick.

Funeral services will be at 3 p.m. tomorrow at 749 Congress St. The Rev. M. Ronald Beinema will officiate. Burial will be in Forest City Cemetery.