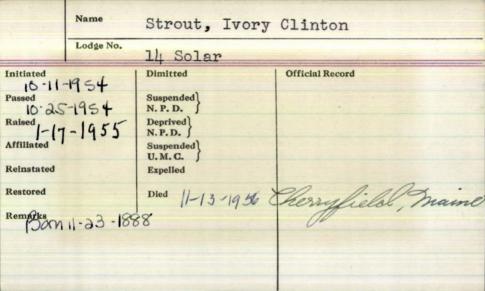

Name Lodge No. Dimitted Initiated Suspended N. P. D. Deprived N. P. D. Suspended U. M. C. Reinstated Expelled Restored Remarks

| Name St:                                                                             | out, Harold Ea                                                                                               | rl              | 19908 |
|--------------------------------------------------------------------------------------|--------------------------------------------------------------------------------------------------------------|-----------------|-------|
| Lodge No.                                                                            | Solar                                                                                                        |                 | 14    |
| Passed 10 - 6-1969 Raised 10 - 20-1969 Affiliated Reinstated Restored Born 4-22-1924 | Dimitted  Suspended N. P. D.  Deprived N. P. D.  Suspended U. M. C.  Expelled  Died 3 - 30 - 2000  E Wissend | Official Record |       |
| Remarks                                                                              |                                                                                                              |                 |       |