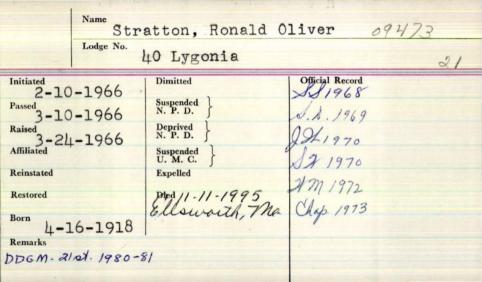

---|-----------------------|-------|-----------------|---|
| Lodge No.       | Blazin                | g Sta |                 |   |
| 7-26-1943       | Dimitted              | 1     | Official Record |   |
| assed - 13-1943 | Suspended<br>N. P. D. |       |                 |   |
| 12-4-1944       | Deprived N. P. D.     |       |                 |   |
| ffiliated       | Suspended U. M. C.    |       |                 |   |
| einstated       | Expelled              |       |                 |   |
| estored         | 7-10-1                | on P  | attand Che.     |   |
| emark 30m11-1   | 8-1913                | 7500  | ouung, me       |   |
|                 |                       |       |                 |   |
|                 |                       |       |                 |   |



## RONALD O. STRATTON

#6544 Noble Ronald O. Stratton of Ellsworth was born April 16, 1918 in Hancock and died at a local hospital on November 11, 1995.

He was very fond of golf and an avid gardener. He was a member of the

Senator Hale Hose Co.

His Masonic affiliations included: Member and Past Master of Lygonia Lodge No. 40 AF & AM of Ellsworth, a past district deputy master of the 21st District; Past high priest of Acadia Chapter No. 31; a member of Blanquefort Commandery No. 13 and a past patron of Irene Chapter No. 97 OES. His enrollment in Anah Temple was recorded as June 5, 1971.#

Lodge No. a Hooper 201 to 39 Penolecot Dimitted 7-3-1941 # 70 Official Record O aurora 3-31-1924 Suspended 1-23-1924 N. P. D. Is a member Deprived -26-1924 N. P. D. 5-7-1941 50 Age 22 Ventusk Rockland