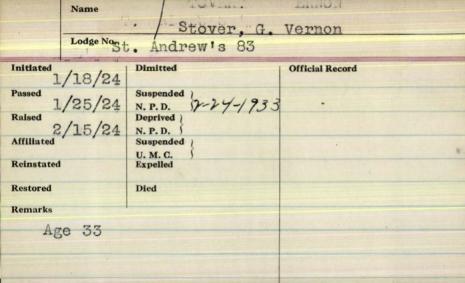

ME Restored

PARIS - Frederic O. Stover, 84, of South Paris, a retired chef, died Wednesday at Market Square Health Care Facility.

He was born at Winter Harbor, son of John and Minnie Giles Stover, and attended schools there.

For many years, Mr. Stover was a chef.

A member of Oxford Grange and the Knights of Pythias of Norway, he also was a 32nd-degree Mason. He had lived in the Norway area before moving to Market Square Health Care Center more than five years ago.

Surviving, besides his wife, are two daughters, Pamela Ellsmore of Harrison and Olive Roberts of Arkansas; a son, Homer of Swampscott, Mass.; and several grand-

children and great-grandchildren.

There will be no service. Burial will be in Gracelawn Memorial Park, Auburn. Arrangements are by Raymond Funeral Home, Norway.





| Name            | 0                       | 1               |  |
|-----------------|-------------------------|-----------------|--|
|                 | Stover George W.        |                 |  |
| Lodge No.       | 71                      |                 |  |
|                 |                         |                 |  |
| Initiated       | Dimitted                | Official Record |  |
| Passed          | Suspended \             |                 |  |
| Raised          | N.P.D. Speprived        |                 |  |
| Affiliated 1874 | N.P.D. Suspended U.M.C. |                 |  |
| Reinstated      | Expelled                |                 |  |
| Restored        | april 1917-             |                 |  |
| Remarks 1874    | squa 1717               | -