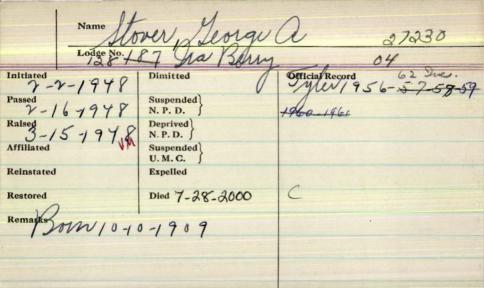

## Clifford E. Stover

NEW BRITAIN, Conn. — Clifford E. Stover, 75, formerly of Portland, Maine, died Saturday at his home.

He was born at Blue Hill, Maine, a son of Harvey S.

and Emma Madora Conary Stover.

Mr. Stover was a member of the Masons.

He left Maine about 17 years ago and was employed

by New Britain Machinery Co.

Surviving are a son, Kendall C. Stover of Miami; two daughters, Dawna Leach of Roulette, Pa., and Ardys Sanborn of Windham, Maine; two brothers, George A. Stover of Blue Hill and Maurice E. Stover of Ellsworth, Maine; two sisters, Mary Follett and Etta Patterson, both of Blue Hill; 10 grandchildren and four great-grandchildren.

A funeral was held at Healey's Funeral Home, Blue

Hill. Burial was in Seaside Cemetery, Blue Hill.

| Name                                                         | A DAIL         | 0               |
|--------------------------------------------------------------|----------------|-----------------|
| A                                                            | tover, Clifton | 8               |
| Lodge No.                                                    | 110            |                 |
|                                                              | 40             |                 |
| Initiated 11/29/73 Passed 12/6/73 Raised 12/24/73 Affiliated | Dimitted       | Official Record |
| Passed 12/10                                                 | Suspended      |                 |
| 12/6/73                                                      | N. P. D.       |                 |
| Raised                                                       | Deprived \     |                 |
| 12/24/73                                                     | N. P. D.       |                 |
| Affiliated / //                                              | Suspended      |                 |
|                                                              | U. M. C.       |                 |
| Reinstated                                                   | Expelled       |                 |
| Restored                                                     |                |                 |
| Restored                                                     | Died 2-22-1895 |                 |
| Remarks                                                      | 2 22 10 10     |                 |
| Remarks                                                      |                |                 |
| 3                                                            |                |                 |
|                                                              |                |                 |
|                                                              |                |                 |
|                                                              |                |                 |