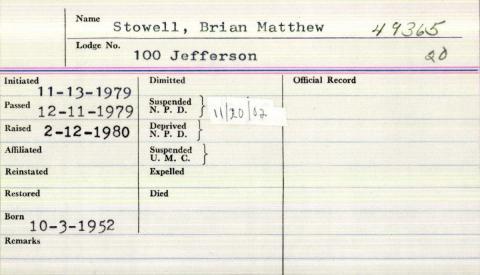

|                                                                      |                                                    |  |

| Lodge No.                                                                   | Trowell And                                                |                 |
|-----------------------------------------------------------------------------|------------------------------------------------------------|-----------------|
| nitiated  /- 10 - 1911  2 - 7 - 1911  4 - 25 - 1911  Affiliated  Reinstated | Suspended N.P.D. Deprived N.P.D. Suspended U.M.C. Expelled | Official Record |
| Remarks                                                                     | Died                                                       |                 |

Name



|            | Name (    | 1 10 61               | 0                  |
|------------|-----------|-----------------------|--------------------|
|            | 2         | towell, Clare         | euce or            |
|            | Lodge No. | 22                    |                    |
|            |           | Dimitted 10-17-10 FV  | 0                  |
| Initiated  |           | Dimitted 15-17-10 PV  | Official Record    |
|            | -20-03    | 10-11-10              | Mar 05-04          |
| Passed     |           |                       |                    |
|            | 23-03     | N. P. D. }            |                    |
| Raised /-  | 8-03      | Deprived }            |                    |
| Affiliated | 0 03      | N. P. D. S            | 1 0                |
| Airm