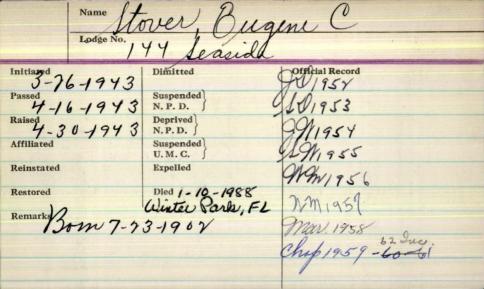

## Lugene C. Stover

BOOTHBAY HARBOR — Eugene C. Stover, 85, of Winter Park, Fla., formerly of Boothbay Harbor, died Sunday in Winter Park.

He retired as chief bo'sun's mate from the the Coast

Guard.

He was a past master of Seaside Lodge of Masons and a member of the Order of the Eastern Star, the

American Legion and the Methodist Church.

Surviving are his wife, Margaret Mullaney Stover, formerly of Bath; three sons, Eugene C. of Wiscasset, Joseph O. of Boothbay Harbor and John R. of Winter Park; a sister, Alice Kilton of Boothbay; nine grand-children and 14 great-grandchildren.

A funeral was held Wednesday in Winter Park, A memorial servcie will be held at a later date in Boothbay Harbor. Burial will be in Maine Veterans

Memorial Cemetery in Augusta.

| Name                               | Stover, Eugene Clark, Jr.                                    |
|------------------------------------|--------------------------------------------------------------|
| Lodge No.                          | 1/4 Seaside & # 3 Lincoln                                    |
| nitiated 9-15-1950 assed 9-29-1950 | Dimitted #144 Official Record  12-6-1968  Suspended N. P. D. |
| Raised 10-27-1950                  |                                                              |
| 5-29-2003                          | Suspended U. M. C.                                           |
| Reinstated                         | Expelled                                                     |
| Restored                           | Died                                                         |
| remarks om 10.                     | 7-1977                                                       |
|                                    |                                                              |