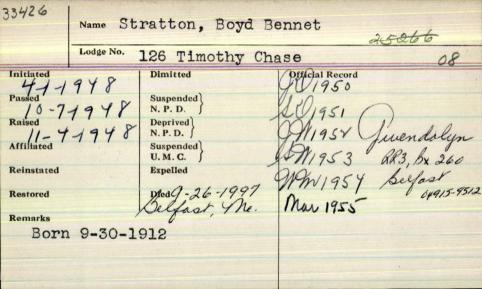

|----------------------|-----------------|
|                   | Stratton A           | Chron W         |
| Lodge No.         | Stratton At          | u               |
| Initiated 7/17/89 | Dimitted             | Official Record |
| Passed            | Suspended }          |                 |
| Raised            | N.P.D. Deprived      |                 |
| Affiliated        | N.P.D. ) Suspended   |                 |
| Reinstated        | U.M.C. )<br>Expelled |                 |
| Restored          | Died                 |                 |
| Remarks           |                      |                 |
|                   |                      |                 |
|                   |                      |                 |
|                   |                      |                 |



|             | Name S      | tratton, Ca           | arl.W