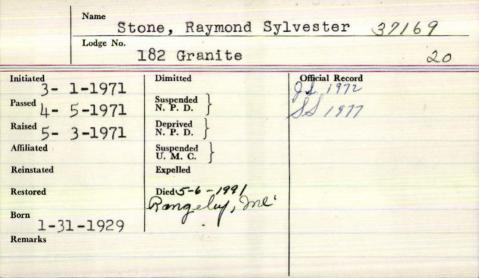

|
|-------------------------------|-------------------------|------------------|
| Lodge No.                     | 112 Eastern F           | rontier          |
| Initiated 4/27/27             | Dimitted                | Official Record  |
| Passed 5/25/27 Raised 6/22/27 | Suspended } N. P. D.    |                  |
| Raised 6/22/27                | Deprived N. P. D.       |                  |
| Affiliated                    | Suspended )<br>U. M. C. |                  |
| Reinstated                    | Expelled                |                  |
| Restored                      | Died -13-1931           | Presque dele, Mr |
| Remarks<br>Age 22             |                         | 0                |
| *                             |                         |                  |



RANGELEY - Raymond S. "Boulder" Stone, 62, of West Paris, died unexpectedly Monday. 5-6-1991 He was born at r

Canton, N.Y.,

Jan. 31, 1929, the

son of Lewis and

Hazel Thurston

Stone. He was educated in Auburn schools. Mr. Stone was past president of Oxford County Shrine Club, past president of Stone-Smart American Legion Post 82 and a member of Floyd Harlow VFW Post, South Paris. He was also a member of Granite Lodge 182 AF&AM, West Paris. He served with the U.S. Army

during World War II. He owned and

operated Ray's Body Shop and Auto Sales in West Paris for 30 years, Mr. Stone raced at Oxford Plains Speedway as "Boulder" Stone and was Figure 8 Division champion for many years. He had the honor of also being New England Figure 8 champ. He was made an honorary member of Oxford Plain