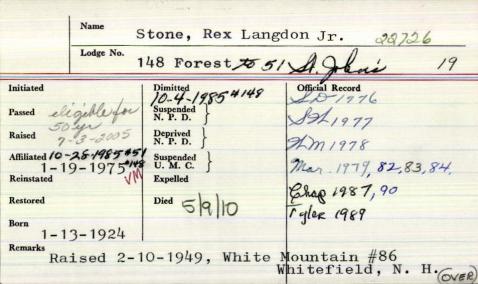

He had the honor of also being New England Figure 8 champ. He was made an honorary member of Oxford Plains Speedway. Mr. Stone enjoyed fishing and hunting. He married the former Arlene Seeley, April 15, 1949.

He is survived by his wife Arlene of West Paris; a daughter, Rhoda (Bunny) O'Leary of West Paris; three brothers, Aldorf Stone of Minot. Franklin and Alfred Stone both of Mechanic Falls; two sisters, Josephine Duguay of Auburn and Alice Whirley of Messena, N.Y.; and two

Stone, Rex L. Lodge No. 51-St. John's. Initiated 12/30/18 Dimitted Official Record Suspended 3-75-1929 N. P. D. Passed 12-1-1919 Raised -14-1920 N. P. D. Affiliated Suspended U. M. C. Reinstated 6-21-1943 Expelled Died - 1962 Forx Fairfield The Restored Remarks Age 21 M. M. degree conferred in West Colm Beach, Fla



White Mountain # 86, EA 12-9-1948 1-6-1949 FC 2-10-1949 MM SNPD 6-14-1956 Rein, 11-8-1962 DEM, 12-16-1974

| Name Sto            | one, R                | ichard I | 18              | 251                                                    |
|---------------------|-----------------------|----------|-----------------|--------------------------------------------------------|
| Lodge No.           | ×                     | ng Virtu | e               | 06                                                     |
| Initiated 10-1-1985 | Dimitted              |          | Official Record |                                                        |
| Passed 2-25-1986    | Suspended<br>N. P. D. | }a116/09 |                 | Author (Alberta Care Care Care Care Care Care Care Car |
| Raised 4-15-1986