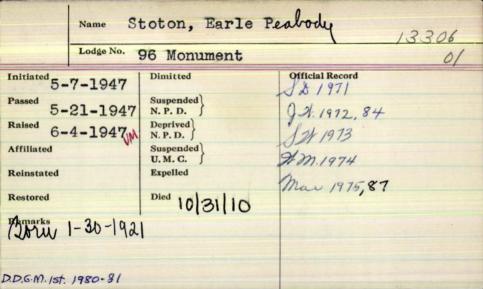

| Stotler              |                 |  |  |  |
| Lodge No            | · 180 Hiram          |                 |  |  |  |
| Initiated 5-16-1950 | Dimitted             | Official Record |  |  |  |
| Passed 12-12-195    | Suspended 9-11-1976  |                 |  |  |  |
| 2-20-1951           | Deprived<br>N. P. D. |                 |  |  |  |
|                     | Suspended U. M. C.   |                 |  |  |  |
| 3-8-1960            | Expelled             |                 |  |  |  |
| Restored            | Died                 |                 |  |  |  |
| Remarks on 7-21     | 1-1921               |                 |  |  |  |
|                     |                      |                 |  |  |  |
|                     |                      |                 |  |  |  |



|            | Name      | Stott Geor          | 1