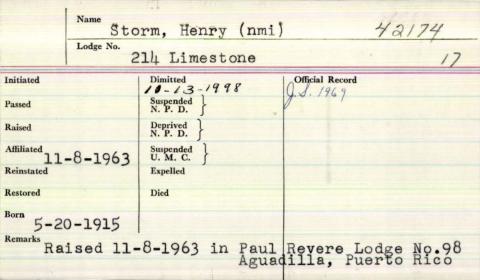

|



| Name Storms, James Granville Jr. |                               |                 |  |
|----------------------------------|-------------------------------|-----------------|--|
| Lodge No.                        | 77 Tremont                    |                 |  |
| Initiated 17-18 + 9 47           | Dimitted                      | Official Record |  |
| Passed 8 1948                    | Suspended N. P. D. 3/1-4-1965 |                 |  |
| 1-221948.                        | Deprived<br>N. P. D.          |                 |  |
| Affiliated                       | Suspended<br>U. M. C.         |                 |  |
| Reinstated                       | Expelled                      |                 |  |
| Restored                         | Died                          |