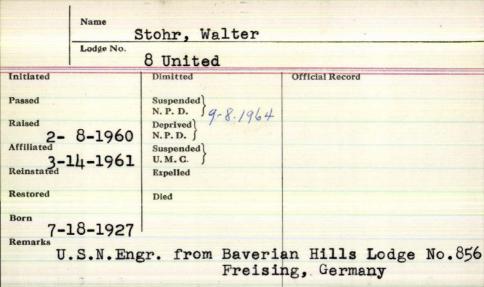

|                                                                            | Name      | toelsord                                                                                                    | adolph          |
|----------------------------------------------------------------------------|-----------|-------------------------------------------------------------------------------------------------------------|-----------------|
|                                                                            | Lodge No. | atahoin                                                                                                     |                 |
| Initiated   - 9-  Passed   - - -  Raised   2- 25-  Affiliated   Reinstated | 903       | Dimitted /0 - 28 - 1909  Suspended   N. P. D.   Deprived   N. P. D.   Suspended   U. M. C.   Expelled  Died | Official Record |
| Remarks                                                                    |           |                                                                                                             |                 |