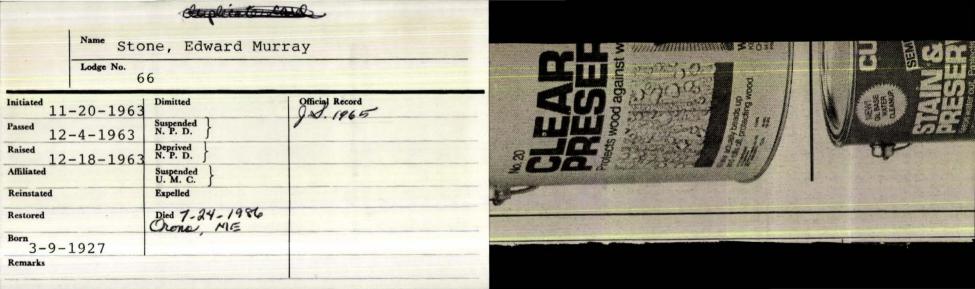

| Name /              | show 20                    | onald           |
|---------------------|----------------------------|-----------------|
| Lodge No.           | Washington                 | ν               |
| Initiated -18-19 47 | Dimitted                   | Official Record |
| 7-3-1943            | Suspended<br>N. P. D.      | Chap 1951       |
| Raised 3-3-19 43    | Deprived<br>N. P. D.       |                 |
| Affiliated          | Suspended<br>U. M. C.      |                 |
| Reinstated          | Expelled                   | THE DAY OF      |
| Restored            | 5-21-1982, Luber<br>1-1907 | Du.             |
| Remark Sow 2-18     | -1907                      |                 |
|                     |                            |                 |
|                     |                            |                 |

LUBEC - The Rev. Donald He is survived by his In Aug. 1979, the Christian beloved wife, Marjorie (Ti-Stockford, 75, died unex-Temple Church conducted a tus) Stockford of Lubec; two pectedly at his church in Lu-Recognition Day on the ocsons, Rev. Donald of Arlingbec on Aug. 21, 1982. He cassion of his 45th anniverton, Texas and David of was born Feb. 18, 1907, at sary of ordination to the Mount Vernon, Maine; St. John, New Brunswick, Christian ministry. He was a daughters-in-law, Mrs. Don-Canada, the son of Edwin member Washington Lodge ald (Mary Ellen) and Mrs. Noble and Florence Jennie of Masons, Past Patron David (Marguerite); a (McEachern) Stockford, He Quoddy Light Chapter, Orgranddaughter, Maurie of attended and graduated der Eastern Star, Royal Arch Mount Vernon; four grandfrom Ontario Bible College, Masons, OES chaplain 25 sons, Brad and Douglas of Toronto, Canada, 1930-34. years, Lubec Grange and Arlington, Texas and Jeff He studied vocal music un-Campobello-Lubec Rotary and Jay of Mount Vernon. der Dr. Ernest Shildrick, Tor-Club. He was well known Maine: three sisters, Mrs. onto, Canada, 1931-34. He for his service to the resi-James (Minnie) Walker, attended the University of dents of the area and has Bertha Curry, and Eileen Maine at Machias 1952-53. continued to be very active Stockford of Winnipeg, Can-1957 and 1962. He was orin community, county, state. ada; a nephew, David dained in the Christian minand national religious, so-Walker of Calgary, Canada; istry at the Maritime cial and civic activities. a niece, Linda Carrier of Convention, Disciples of Ottowa, Canada; an aunt, Christ Churches in 1934. Ethel McEachern -