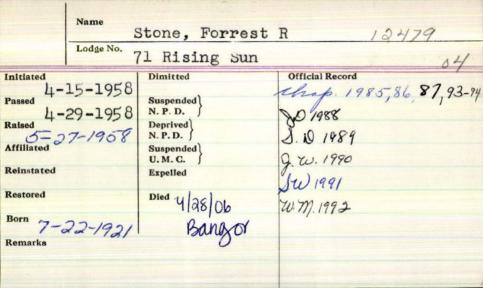

|           | Name              | 1 1         | 111       | nde (D                                                                                                                                                                                                                                                                                                                                                                                                                                                                                                                                                                                                                                                                                                                                                                                                                                                                                                                                                                                                                                                                                                                                                                                                                                                                                                                                                                                                                                                                                                                                                                                                                                                                                                                                                                                                                                                                                                                                                                                                                                                                                                                         |           |    |
|-----------|-------------------|-------------|-----------|--------------------------------------------------------------------------------------------------------------------------------------------------------------------------------------------------------------------------------------------------------------------------------------------------------------------------------------------------------------------------------------------------------------------------------------------------------------------------------------------------------------------------------------------------------------------------------------------------------------------------------------------------------------------------------------------------------------------------------------------------------------------------------------------------------------------------------------------------------------------------------------------------------------------------------------------------------------------------------------------------------------------------------------------------------------------------------------------------------------------------------------------------------------------------------------------------------------------------------------------------------------------------------------------------------------------------------------------------------------------------------------------------------------------------------------------------------------------------------------------------------------------------------------------------------------------------------------------------------------------------------------------------------------------------------------------------------------------------------------------------------------------------------------------------------------------------------------------------------------------------------------------------------------------------------------------------------------------------------------------------------------------------------------------------------------------------------------------------------------------------------|-----------|----|
|           | 1                 | tocks       | ord, U    | lly Jo                                                                                                                                                                                                                                                                                                                                                                                                                                                                                                                                                                                                                                                                                                                                                                                                                                                                                                                                                                                                                                                                                                                                                                                                                                                                                                                                                                                                                                                                                                                                                                                                                                                                                                                                                                                                                                                                                                                                                                                                                                                                                                                         | wan       |    |
|           | Lodge No.         |             | 102 hlors | ide                                                                                                                                                                                                                                                                                                                                                                                                                                                                                                                                                                                                                                                                                                                                                                                                                                                                                                                                                                                                                                                                                                                                                                                                                                                                                                                                                                                                                                                                                                                                                                                                                                                                                                                                                                                                                                                                                                                                                                                                                                                                                                                            |           |    |
|           |                   |             | 10 5 ruce | ugg                                                                                                                                                                                                                                                                                                                                                                                                                                                                                                                                                                                                                                                                                                                                                                                                                                                                                                                                                                                                                                                                                                                                                                                                                                                                                                                                                                                                                                                                                                                                                                                                                                                                                                                                                                                                                                                                                                                                                                                                                                                                                                                            |           |    |
| nitiated  | 10-1              | Dimitted    |           | Official Record                                                                                                                                                                                                                                                                                                                                                                                                                                                                                                                                                                                                                                                                                                                                                                                                                                                                                                                                                                                                                                                                                                                                                                                                                                                                                                                                                                                                                                                                                                                                                                                                                                                                                                                                                                                                                                                                                                                                                                                                                                                                                                                |           |    |
| assed /   | 1921              | Suspended ) |           |                                                                                                                                                                                                                                                                                                                                                                                                                                                                                                                                                                                                                                                                                                                                                                                                                                                                                                                                                                                                                                                                                                                                                                                                                                                                                                                                                                                                                                                                                                                                                                                                                                                                                                                                                                                                                                                                                                                                                                                                                                                                                                                                |           |    |
| -10-      | 1001              | N. P. D.    |           |                                                                                                                                                                                                                                                                                                                                                                                                                                                                                                                                                                                                                                                                                                                                                                                                                                                                                                                                                                                                                                                                                                                                                                                                                                                                                                                                                                                                                                                                                                                                                                                                                                                                                                                                                                                                                                                                                                                                                                                                                                                                                                                                |           |    |
| aised     | 1721              | Deprived )  |           |                                                                                                                                                                                                                                                                                                                                                                                                                                                                                                                                                                                                                                                                                                                                                                                                                                                                                                                                                                                                                                                                                                                                                                                                                                                                                                                                                                                                                                                                                                                                                                                                                                                                                                                                                                                                                                                                                                                                                                                                                                                                                                                                |           |    |
| 27        | 1921 m            |             |           |                                                                                                                                                                                                                                                                                                                                                                                                                                                                                                                                                                                                                                                                                                                                                                                                                                                                                                                                                                                                                                                                                                                                                                                                                                                                                                                                                                                                                                                                                                                                                                                                                                                                                                                                                                                                                                                                                                                                                                                                                                                                                                                                |           |    |
| ffiliated | 127               | Suspended   |           | 1                                                                                                                                                                                                                                                                                                                                                                                                                                                                                                                                                                                                                                                                                                                                                                                                                                                                                                                                                                                                                                                                                                                                                                                                                                                                                                                                                                                                                                                                                                                                                                                                                                                                                                                                                                                                                                                                                                                                                                                                                                                                                                                              |           |    |
|           |                   | U. M. C.    |           |                                                                                                                                                                                                                                                                                                                                                                                                                                                                                                                                                                                                                                                                                                                                                                                                                                                                                                                                                                                                                                                                                                                                                                                                                                                                                                                                                                                                                                                                                                                                                                                                                                                                                                                                                                                                                                                                                                                                                                                                                                                                                                                                |           |    |
| einstated | Commission of the | Expelled    |           |                                                                                                                                                                                                                                                                                                                                                                                                                                                                                                                                                                                                                                                                                                                                                                                                                                                                                                                                                                                                                                                                                                                                                                                                                                                                                                                                                                                                                                                                                                                                                                                                                                                                                                                                                                                                                                                                                                                                                                                                                                                                                                                                |           |    |
| estored   |                   | Died        | •         |                                                                                                                                                                                                                                                                                                                                                                                                                                                                                                                                                                                                                                                                                                                                                                                                                                                                                                                                                                                                                                                                                                                                                                                                                                                                                                                                                                                                                                                                                                                                                                                                                                                                                                                                                                                                                                                                                                                                                                                                                                                                                                                                | 1         |    |
|           |                   | 2-150       | 1986, M   | an way                                                                                                                                                                                                                                                                                                                                                                                                                                                                                                                                                                                                                                                                                                                                                                                                                                                                                                                                                                                                                                                                                                                                                                                                                                                                                                                                                                                                                                                                                                                                                                                                                                                                                                                                                                                                                                                                                                                                                                                                                                                                                                                         | o ma      | w. |
| emarks    | · 1 1             | wh b.       | 1 , , ,   |                                                                                                                                                                                                                                                                                                                                                                                                                                                                                                                                                                                                                                                                                                                                                                                                                                                                                                                                                                                                                                                                                                                                                                                                                                                                                                                                                                                                                                                                                                                                                                                                                                                                                                                                                                                                                                                                                                                                                                                                                                                                                                                                | , , , , , |    |
| ege i     | 1                 | on he       | eper      |                                                                                                                                                                                                                                                                                                                                                                                                                                                                                                                                                                                                                                                                                                                                                                                                                                                                                                                                                                                                                                                                                                                                                                                                                                                                                                                                                                                                                                                                                                                                                                                                                                                                                                                                                                                                                                                                                                                                                                                                                                                                                                                                |           |    |
| 1         |                   |             | U         |                                                                                                                                                                                                                                                                                                                                                                                                                                                                                                                                                                                                                                                                                                                                                                                                                                                                                                                                                                                                                                                                                                                                                                                                                                                                                                                                                                                                                                                                                                                                                                                                                                                                                                                                                                                                                                                                                                                                                                                                                                                                                                                                |           |    |
|           |                   |             |           |                                                                                                                                                                                                                                                                                                                                                                                                                                                                                                                                                                                                                                                                                                                                                                                                                                                                                                                                                                                                                                                                                                                                                                                                                                                                                                                                                                                                                                                                                                                                                                                                                                                                                                                                                                                                                                                                                                                                                                                                                                                                                                                                |           |    |
|           |                   |             |           | Life at East To State of the Life of the L |           |    |