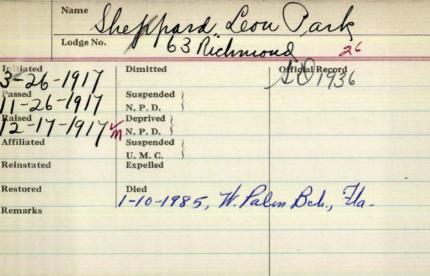

| Name                   | Sterra                | rted  | inin Ra         | udall |
|------------------------|-----------------------|-------|-----------------|-------|
| Lodge No.              | 63 Ric                | lmou  | d               |       |
| Initiated   -18 -19 19 | Dimitted              |       | Official Record |       |
| F-25-1919              | Suspended N. P. D.    |       |                 |       |
| 8-25-1919              | Deprived \\ N. P. D.  |       |                 |       |
| Affiliated             | Suspended<br>U. M. C. |       |                 |       |
| Reinstated             | Expelled              | ^     |                 |       |
| Restored               | Died<br>2-5-1961      | Richr | rond, The.      |       |
| age 37                 |                       |       |                 |       |