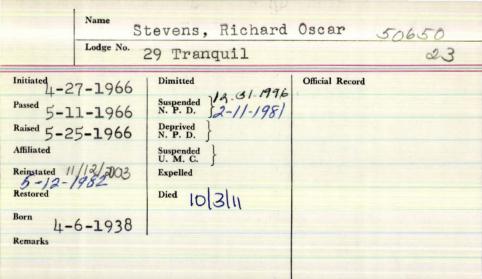

| Name                  | Stevens John       | v Calvin                |
|-----------------------|--------------------|-------------------------|
| Lodge No.             | 17 ancient Lan     |                         |
| Initiated<br>H-4-94   | Dimitted           | Official Record War 9 6 |
| Passed 11-28-94       | Suspended N.P.D.   |                         |
| 11-30-94              | Deprived \\ N.P.D. |                         |
| Affiliated Reinstated | U.M.C.             |                         |
| Restored              | Expelled           |                         |
|                       | 1- 75-1940         |                         |
| Remarks               |                    |                         |
|                       |                    |                         |
|                       |                    |                         |