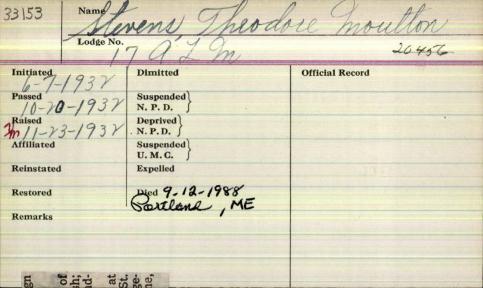

| Name                  | Stevens John       | v Calvin                |
|-----------------------|--------------------|-------------------------|
| Lodge No.             | 17 ancient Lan     |                         |
| Initiated<br>H-4-94   | Dimitted           | Official Record War 9 6 |
| Passed 11-28-94       | Suspended N.P.D.   |                         |
| 11-30-94              | Deprived \\ N.P.D. |                         |
| Affiliated Reinstated | U.M.C.             |                         |
| Restored              | Expelled           |                         |
|                       | 1- 75-1940         |                         |
| Remarks               |                    |                         |
|                       |                    |                         |
|                       |                    |                         |