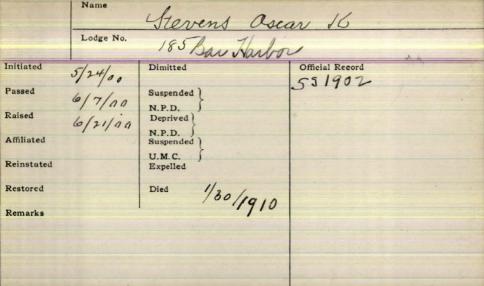

| 10        |    |
|---------------------------------------------------------------------------|----------|----------------------------------------------------------------------------|-----------|----|
| I                                                                         | odge No. | 96 monu                                                                    | ment g    |    |
| Ariliated 2-16-19 Passed 3-2-19 Reinstated Reinstated Reinstated Restored | 10       | Dimitted  Suspended N.P.D. Deprived N.P.D. Suspended U.M.C. Expelled  Died |           | me |
| Remarks                                                                   |          | Died 3-1-19430                                                             | Lewision, | me |



|                                                                              | Name      | Stevens 0                                                                              | tis B.                                                                                                        |
|------------------------------------------------------------------------------|-----------|----------------------------------------------------------------------------------------|---------------------------------------------------------------------------------------------------------------|
|                                                                              | Lodge No. | 1311                                                                                   |