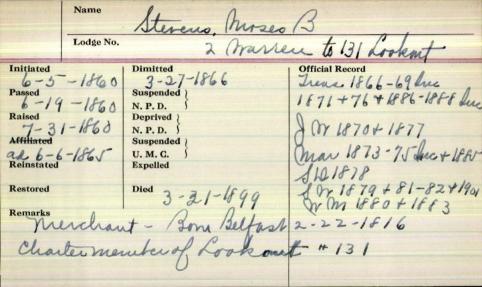

s m             | uris e              |
|--------------------|-----------------------|---------------------|
| Lodge No.          | 48 Lafayette          |                     |
| Initiated 5-2-/93/ | Dimitted              | Official Record 932 |
| Passed 6-6-/93/    | Suspended<br>N. P. D. |                     |
| Raised 7-16-1931   | Deprived<br>N. P. D.  |                     |
| Affiliated         | Suspended<br>U. M. C. |                     |
| Reinstated         | Expelled              |                     |
|                    | Died<br>2-14-1974,    |                     |
| Remarks agr        | 23                    |                     |
|                    |                       |                     |
|                    |                       |                     |



|                                     | Name                   | Stereus Mrs                                                      | rseo B          |  |
|-------------------------------------|------------------------|------------------------------------------------------------------|-----------------|--|
|                                     | Lodge No.              | 131                                                              |                 |  |
| Passed Raised Affiliated Reinstated | 1900<br>-1900<br>-1900 | Suspended N. P. D. Deprived N. P. D. Suspended U. M. C. Expelled | Official Record |  |
| Restored                            |                        | Died                                                             |                 |  |
| Remarks