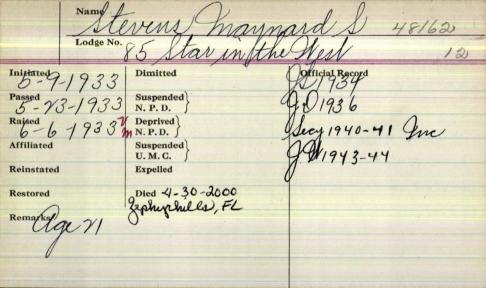

| Name                  | Stevens John       | v Calvin                |
|-----------------------|--------------------|-------------------------|
| Lodge No.             | 17 ancient Lan     |                         |
| Initiated<br>H-4-94   | Dimitted           | Official Record War 9 6 |
| Passed 11-28-94       | Suspended N.P.D.   |                         |
| 11-30-94              | Deprived \\ N.P.D. |                         |
| Affiliated Reinstated | U.M.C.             |                         |
| Restored              | Expelled           |                         |
|                       | 1- 75-1940         |                         |
| Remarks               |                    |                         |
|                       |                    |                         |
|                       |                    |                         |