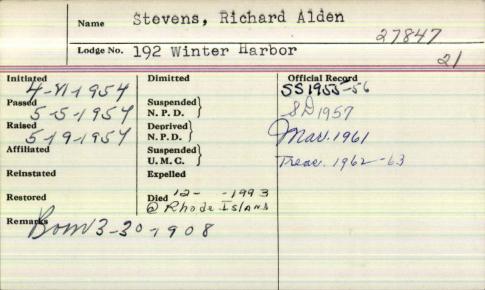

-------|-----------------------------|------------------------------------------------------------------|-------|-----------------|--|
|                                     | Lodge No.                   | 32                                                               |       |                 |  |
| Passed Raised Affiliated Reinstated | 8-1826<br>16-1821<br>3-1826 | Suspended N. P. D. Deprived N. P. D. Suspended U. M. C. Expelled |       | Official Record |  |
| Restored<br>Remarks                 |                             | Died                                                             |       |                 |  |
|                                     |                             |                                                                  |       |                 |  |



| Namefort            | ens) Kicho            | Afarlford by    |
|---------------------|-----------------------|-----------------|
| Lodge No.           | 8 ancient             | Brothers        |
| Initiated 10-4-1943 | Dimitted              | Official Record |
| Passed 10-18-1943   | Suspended<br>N. P. D. |                 |
| Raised 10-70-1943   | Deprived<br>N. P. D.  |                 |
| Affiliated          | Suspended<br>U. M. C. |                 |
| Reinstated          | Expelled              |                 |
| Restored            | 7-1-1950              |                 |
| Remarks om 4-73     | 1915                  |                 |
|                     |                       |                 |
|                     |                       |                 |

## Ri