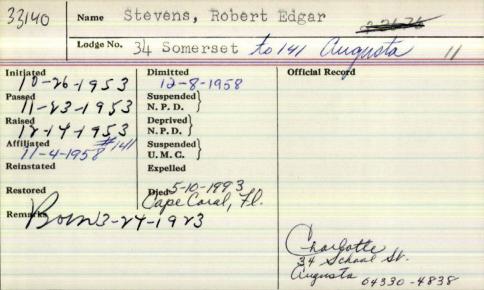

| M ainslee, Jr.  |
|------------------|------------------------------|-----------------|
| Lodge No.        | 9 Rockland                   |                 |
| nitia God 711945 | Dimitted                     | Official Record |
| Passed - 90 1945 | Suspended N. P. D. 17-6-1951 |                 |
| Raised 41945     | Deprived<br>N. P. D.         |                 |
| Affiliated       | Suspended U. M. C.           |                 |
| Reinstated       | Expelled                     |                 |
| Restored         | Died                         |                 |
| Remarks John 7-  | 21972                        |                 |
|                  |                              |                 |
|                  |                              |                 |



| Name             | 81- 12.1                | 17/0.              |
|------------------|-------------------------|--------------------|
|                  | Stereus. Robe           | W JY XY            |
| Lodge No.        | 68 marine               | 20                 |
| 3-4-1816         | Dimitted                | Pfficial Record 60 |
| Passed 1-1856    | Suspended  <br>N. P. D. | 0                  |
| Raised           | Deprived  <br>N. P. D.  |                    |
| Affiliated       | Suspended U. M. C.      |                    |
| Reinstated       | Expelled                |                    |
| Restored         | Died lost at sea        | 1865               |
| Remarks 1857 les | t of members            |                    |
|                  | U.                      |