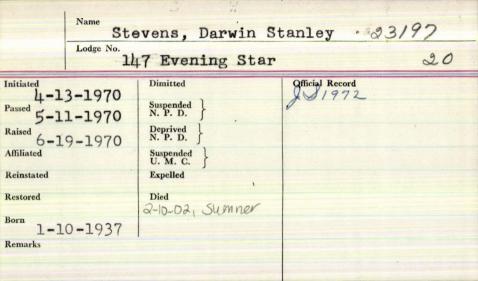

|                | Name St   | evens,                | David F     | ranklin         | 0396/ |
|----------------|-----------|-----------------------|-------------|-----------------|-------|
|                | Lodge No. | 93 Hore               | b           |                 | 24    |
| Initiated 10-2 | 6-1948    | Dimitted              | San Charles | Official Record |       |
| Passed 11-9    | -1948     | Suspended<br>N. P. D. |             |                 |       |
| Raised 1-73    | 34948     | Deprived<br>N. P. D.  |             |                 |       |
| Affiliated     |           | Suspended U. M. C.    |             |                 |       |
| Reinstated     |           | Expelled              |             |                 |       |
| Restored       | V11-74    | Died 11-5-            | 1992<br>ME  |                 |       |
| Remarks        | V11-74    | -1974                 |             |                 |       |
|                |           |                       |             |                 |       |
|                |           |                       |             |                 |       |

LINCOLN - David F. Stevens, 67, died unexpectedly Nov. 5, 1992, at a Lincoln hospital. He was born in Lincoln. Nov. 24, 1924, the son of Harry B. and Dorothy (Ayer) Stevens. David was a graduate of Mattanawcook Academy. He served in Europe as an airplane mechanic in the Army Air Corps during World War II. After his discharge, he completed his education at Worsham College of Mortuary Science in Chicago and became a licensed funeral director and embalmer. He was employed at the Barton Funeral Home and also at H.B. Stevens Clothing Store during his early career. In 1963, he became a partner at the Barton Funeral Home, In 1972. the Barton Funeral Home and the Clay Funeral Home were purchased by Clay, Stevens & Clay, Inc., of which David was vice president, a position he held until his retirement on Dec. 31, 1989. He had been a Boy Scout committeeman; a member of the Maine Funeral Directors Association, Horeb Lodge No. 93 AF & AM, the

Lincoln Congregational Church and

the Cango Men's Club. David was an avid outdoorsman who enjoyed camping, hunting and fishing. He is survived by his wife, Mary (Fitzherbert) Stevens; one son, Christopher of Lincoln; two daughters, Deborah McCafferty of Farmington and Patricia Murchison of Lincoln; six grandchildren, Angela McCafferty, Andrea McCafferty, David McCafferty, Ryan Stevens, Jason Murchison and Timothy Murchison; three brothers, Joseph of Portland, Galen of Lincoln and Clifford of San Antonio, Texas; several nieces, nephews and cousins. Friends may call 2-4 and 7-9 p.m. Sunday at the Clay, Stevens & Clay Funeral Home. Funeral services will be held 1 p.m. Monday at the funeral home with the Rev. Jeffrey Moody officiating. Burial will be in Lincoln Cemetery. Immediately after the committal service, friends are invited to the home of Chris Stevens on the Lee Road. In lieu of flowers, friends may donate to a scholarship in his memory. Donations may be left at the funeral home.