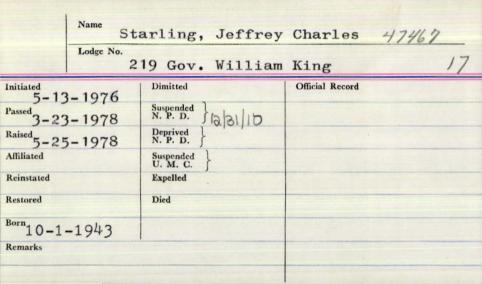

------|-----------------|--|
| Lodge                                               | e No. 48                       |                 |  |
| Initiated 5-/0-191 Passed                           | Dimitted  Suspended \ 1-7-1932 | Official Record |  |
| 5-/0-/91<br>Passed<br>6-3-/91<br>Raised<br>6-/3-/91 | N.P.D. S Deprived N.P.D.       | 6.              |  |
| Affiliated<br>Reinstated                            | Suspended } U.M.C. } Expelled  |                 |  |
| Restored                                            | Died                           |                 |  |
| Remarks                                             |                                |                 |  |
|                                                     |                                |                 |  |



| Ns         | Ame Starling            | Joseph          |
|------------|-------------------------|-----------------|
| Lo         | odge No.                | Maine           |
| Initiated  | Dimitted                | Official Record |
| Passed     | Suspended )<br>N. P. D. | On (m 1810      |
| Raised     | Deprived } N. P. D.     | 011 (1111)      |
| Affiliated | Suspended U. M. C.      |                 |
| Reinstated | Expelled                |                 |
| Restored   | Died                    | 14              |
| Remarks    | ter member              | 70              |
|            |                         |                 |
|            |                         |                 |

|                                                                          | Name      |