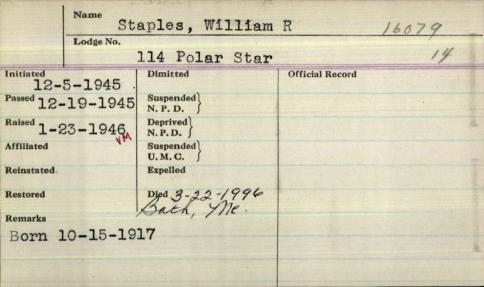

6-11-1890              | N. P. D.           | AS 1905 + 1911    |
| Affiliated /           | U. M. C.           | 851908.           |
| Reinstated<br>Restored | Died 10 1/ 1014    | M D · L Q         |
| Remarks 4.             | May 64 941         | Jashington, me    |
| Cliarter               | member of 25       | 3 /               |
|                        |                    |                   |

aples, meliam (M Lodge No. 22 to 5-5- to 162 Initiated Dimitted 5-22-187 One history says dates Suspended 9-16-1880 Passed 11-5-1864 as other says Raised 11-5-1864 Deprived made 1-6-186x N. P. D. Affiliated - 1866 0 Suspended SM 1872+83+1895-1896+1900 U. M. C. Reinstated Expelled Dr M 1873+1884-86 Luc 11-3-1881 Restored Main Sha 1877+ 1880 Remarks Bon Kernebuch 11-5-1834 mar. 1887+89 luc



## William Staples

BATH — William R. Staples, 78, of 125 Congress Ave., died Friday, March 22,1996, at Mid Coast Hospital, Bath

A lifelong resident of Bath, he was born here, Oct. 15, 1917, the son of William an Annie Adams Staples. He attended Bath schools.

He married Yvonne Paradis and they lived in Bath.

For several years, he worked as a driver for Oakhurst Dairy. He later worked at Bath Iron Works as a shipfitter, retiring in 1979.

After the death of his wife in 1985, he moved to the Moorings in Bath, where he has lived until recently when he moved to Winship Green Nursing Center.

He was a member of the Polar Lodge of Masons and the Bath Area Senior Citizens.

He is survived by a daughter.
Mrs. Arthur (Jacqueline)
Grayson of Bath; a brother.
Alfred Staples of Georgia; and.
two