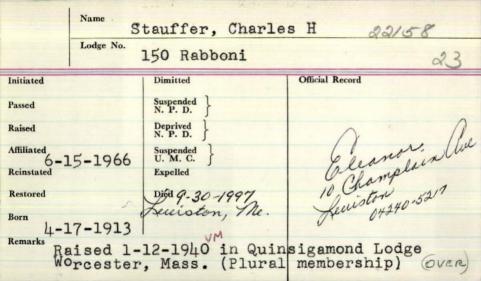

|     |
|                               |                                 |                 |     |

| Name S Lodge No.                                                                                            | tatensburg<br>tatsenburg, Ch<br>45 Central                                          | arles A         | Rev.<br>4/983 |
|-------------------------------------------------------------------------------------------------------------|-------------------------------------------------------------------------------------|-----------------|---------------|
| Initiated 11-4-1970 Passed 11-16-1970 Raised 2-3-1971 Affiliated Reinstated Restored Born 2-29-/908 Remarks | Dimitted  Suspended N. P. D.  Deprived N. P. D.  Suspended U. M. C.  Expelled  Died | Official Record | 12            |



E.A. 9-22-1939 Juinsignment Lodge, F.C. 11-3-1930 Workester, MA M.M. 1-12-1940 Dem, 8-31-1960

Offil. 5.5-1959 St. Laurence # 111 Daw. 9-20-1966 Canton, NY

## Dr. Charles H. Stauffer

LEWISTON — Dr. Charles H. Stauffer of Lewiston and a summer resident of Searsport, died Tuesday at his home.

He was born in Harrisburg, Pa., April 17, 1913, the son of Dr. Charles C. and Hannah H. Stauffer.

On July 8, 1939, he married the former Eleanor



in 1937.

He was professor of chemistry at Worcester (Mass.) Polytechnic Institute from 1937-1958; professor and chairman of the chemistry department at St. Lawrence University, Canton, N.Y. 1958-1965; professor and head of the chemistry department and chairman of the Division of Natural Sciences and Mathematics at Bates College, Lewiston, 1965-1977; C