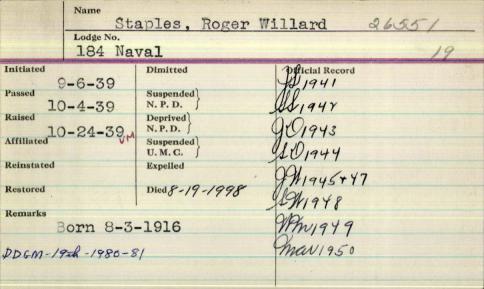

Name Lodge No. mariners Initiated Official Record Dimitted Passed Suspended N.P.D. Raised Deprived N.P.D. Affiliated Suspended U.M.C. Reinstated Expelled Deceased Restored Remarks

| Name            | Staples, Regin            | ald Oliver 19500     |
|-----------------|---------------------------|----------------------|
| Lodge No.       | 13 Oriental               | 16                   |
| Initiated 31957 | Dimitted                  | Official Record      |
| Passed 77-1957  | Suspended<br>N. P. D.     | ARI + 286 04009-9712 |
| Raised 77-1957  | Deprived<br>N P. D.       | Bridge               |
| Affiliated      | Suspended<br>U. M. C.     | Widow                |
| Reinstated      | Expelled                  | Virgini              |
| Restored        | Died 5-24-2000 Pridg to N | U                    |
| Born 11-10-1916 | đ                         |                      |
| Remarks         |                           |                      |
|                 |                           |                      |