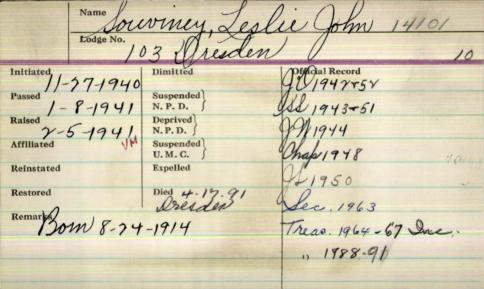

| Name                    | Southworn                                                                | the William |
|----------------------------------------------|-------------------------|--------------------------------------------------------------------------|-------------|
|                                              | Lodge No.               | 43 alna                                                                  |             |
| Passed - 6 Raised - 13 Affiliated Reinstated | -1860<br>-1860<br>-1860 | Suspended N. P. D. 2/27/89 Deprived N. P. D. Suspended U. M. C. Expelled | Sw<br>Treas |
| Restored<br>Remarks                          | 866                     | Died                                                                     | V           |



DRESDEN - Leslie J. Souviney, 76, Common Road, died April 17, 1991 at his home after a long illness.

Born in Portland Aug. 23, 1914, he was the son of John

and Bessie Schuster Souviney.

He graduated from Bridge Academy in Dresden in 1933, received his bachelor's degree in education from Gorham State Normal School and his master's in education from the University of Maine at Orono.

During World War II he worked at Bath Iron Works. He taught at

Bridge Academy for 19 years.

For 20 years, until his retirement in 1984, he was a teacher and principal in SAD 11, Gardiner, at Helen Thompson School, West Gardiner: Theresa C. Hamlin School, Randolph; and Pittston Ele-

mentary School.

Mr. Souviney was a member of the Dresden Historical Society. Maine Teachers Association, Maine School Board