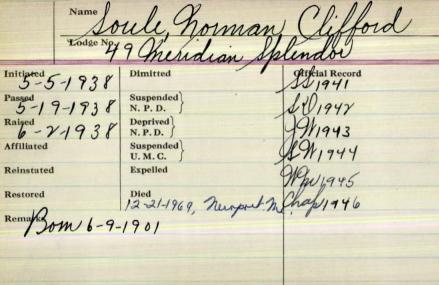

-----------------------|-----------------------|
| Lodge No.                                                        | 88                                                     | <i>b</i> : • <i>B</i> |
| Initiated 2-/0-/874 Passed 2-/8-/874 Raised 2-24-/874 Affiliated | Suspended   N. P. D.   Deprived   N. P. D.   Suspended | Official Record       |
| Reinstated                                                       | U. M. C. )<br>Expelled                                 |                       |
| Restored                                                         | Died Reported 1884 re                                  | turus                 |
| Remarks                                                          |                                                        |                       |



| Name                  | ule. normas                    | . S rott          |
|-----------------------|--------------------------------|-------------------|
| Lodge No.             | 23 Freehow                     |                   |
| Initiated 2 - 17 - 19 | Dimitted                       | Official Record . |
| Passed 3-3-19         | Suspended<br>N. P. D. 9-4-1933 |                   |
| Raised 5-12-19        | Deprived N. P. D.              |                   |
| Affiliated            | Suspended )<br>U. M. G.        |                   |
| Reinistated           | Expelled                       |                   |
| Restored              | Died                           |                   |
| Remarks<br>aga 40     |                                |                   |
|