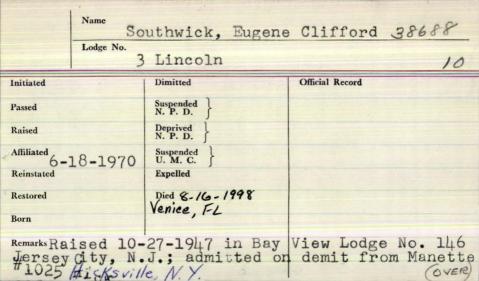

ge No. 124 0        | live Branch     |
| Initiated                | Dimitted            | Official Record |
| 11- 22-19<br>Passed      | 312 Suspended)      | W.m.1919-18-    |
| 12 - 20 - 1              | 912 N.P.D.          | 9. W-1917-16-   |
| Affiliated 7-19          | 7/3 Deprived N.P.D. | J.W-1915=14-    |
|                          | Suspended U.M.C.    | Chap. 1913      |
| Reinstated               | Expelled            | 1 0             |
| Restored                 | Dieg-7-193          | 3 Bangov me     |
| Remarks                  |                     |                 |
| The second second second |                     |                 |
|                          |                     |                 |
|                          |                     |                 |



Bay View # 146,NJ MM 10-27-1947 DEM. 4-13-1964 12-15-1964) Waretto # 1025 N Y 12-16-1969 (now Waretto Broke Holeis AFFIL (Que 50-40, medal 12/27/98)

5-20-1947

9-8-1947

EA

FC

| Lodge No. // Suytou  mitiated 5/12/84 Dimitted 3-9-1892 Suspended Superior Superior Suspended N. P. D. Deprived N. P. D. Deprived N. P. D. Suspended U. M. C. Expelled Restored Died  Remarks |                    | Southwick         | Frank A |
|-----------------------------------------------------------------------------------------------------------------------------------------------------------------------------------------------|--------------------|-------------------|---------|
| 12/84   3-9-/892   3.0  885   5.0  886-87     Suspended   N. P. D.