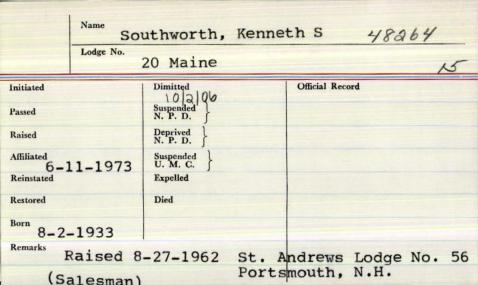

ame has since been associated. An expert machinist, Mr. Southworth also was interested in electrotyping and related branches of the printing trade, including the designing and perfecting of precision

machinery. He was draftsman of the Southworth Machine Company for many years. He was the son of the Rev. Francis and Emma Farrington Southworth. He was educated in the

local schools.

He was a 32nd degree Mason, a member of Ancient Landmark Lodge, St. Alban Commandery, Knights Templar, a charter member of the Woodfords Club, a life member of the Maine Charitable Mechanics Association and the Reviewers Club and a member of the Woodfords Congregational Church.

Surviving are two brothers. Alfred and Constant Southworth, both of this city, and a sister, Mrs. Mary S.

McDonald, of Archer, Fla.



| Name         | 1                      |                                   |
|--------------|------------------------|-----------------------------------|
|              | Southworth             | - Malsh D.                        |
| Lodge No.    | 24 Phoeni              | ¥                                 |
| H-9-19-06    | Dimitted               | Official Record Treas 17-16-15-14 |
| 4-23-1006    | Suspended N.P.D.       | mar 21                            |
| 5-14-1006    | Deprived N.P.D.        | mm 20                             |
| Affiliated 7 | Suspended \\ U.M.C. \} | Sh 1919                           |
| Reinstated   | Expelled               | Am 1918                           |
| Restored     | Died 1-9-1941          | Secy 1930                         |
| Remarks      | B