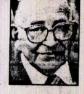

|              | Name Smith, Glendon M  Lodge No. 67 Blue Mountain |                       |                 |
|--------------|---------------------------------------------------|-----------------------|-----------------|
|              |                                                   |                       |                 |
| Initiated 2- | 29-1956                                           | Dimitted              | Official Record |
|              | 8-1956                                            | Suspended<br>N. P. D. | 100             |
| Raised - 7   | 5-1954                                            | Deprived<br>N. P. D.  |                 |
| Affiliated   |                                                   | Suspended<br>U. M. C. |                 |
| Reinstated   |                                                   | Expelled              |                 |
| Restored     |                                                   | Died 12-11-1982       | Coreland, Mr.   |
| Born         | 1977                                              |                       |                 |
| Remarks      |                                                   |                       |                 |
|              |                                                   |                       |                 |

PHILLIPS — Glendon M. Smith, 56, died at the Maine Medical Center in Portland on Saturday,

where he had been a patient for the past eight days. He was born May 20, 1926, in Phillips, son of Kenneth Sr. and Ferne Sweetser Smith.

He was educated in the schools of Phillips and married Gertrude Phillips on March 9, 1948 at Strong. He was self-employed as a farmer and lumberman and had made his home in Phillips all of his life.

Smith served with the U.S. Army during World War II, stationed in Germany. He was a member of the Blue Mountain Lodge AF & AM, Phillips.

He is survived his widow of Phillips; two daughters, Bonnie Richards of Strong and Annette Pound of Farmington; one brother, Charles Smith of Phillips; a stepmother, Marita Littlefield, of Farmington; and five grandchildren.

Funeral services will be held Tuesday at 1 p.m. at the Phillips Methodist Church. The Revs. Harvey Ammerman and John Anguish will officiate. Friends may call at the Adams Funeral Home, Main Street, Phillips, today from 6-8 p.m. Masonic services will be held at 7:30 p.m. at the funeral home.