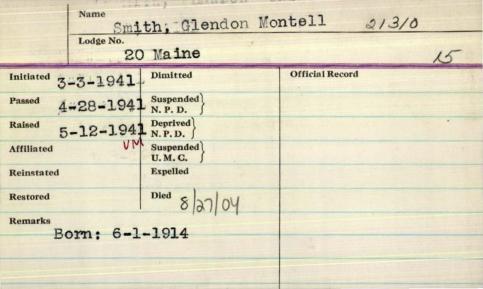

| CONTRACTOR OF THE PARTY. | Name      |                                 |                 |
|--------------------------|-----------|---------------------------------|-----------------|
|                          |           | Smith, Glendon                  | B. 000          |
|                          | Lodge No. | 199 Bingham.                    | 35 Bethlehem    |
| nitiated 8               | -23-30    | Dimitted 7-5-1941 #199          | Official Record |
| assed 1                  | .0-4-30   | Suspended<br>N. P. D. 37-3-1937 |                 |
| nised 1                  | 1-8-30    | Deprived<br>N. P. D.            |                 |
| ffiliated Y-Y-           | 1947 \$   | Suspended U. M. C.              |                 |
| einstated                | 1940      | Expelled                        | 1               |
| estored                  |           | Died 8-17-19519                 | lendsor, me     |
| emarks                   | Age 23    |                                 |                 |
|                          |           |                                 |                 |
|                          |           |                                 |                 |