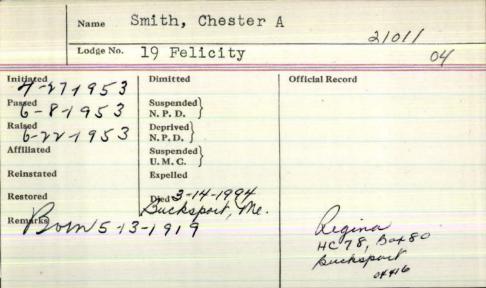

Initiated

Passed

Raised

Affiliated

Restored

Remarks

| Name Smith, Chester a                                                                                                                                            |                                                                                                                            |                 |
|------------------------------------------------------------------------------------------------------------------------------------------------------------------|----------------------------------------------------------------------------------------------------------------------------|-----------------|
| Lodge No.                                                                                                                                                        | 6                                                                                                                          |                 |
| Initiated $ \begin{array}{c c} 10 - 1 - 20 \\ Passed \\ 10 - 3 - 20 \end{array} $ Raised $ \begin{array}{c c} 10 - 2 - 20 \\ Affiliated \end{array} $ Reinstated | Dimitted  10-24-1958  Suspended \( \) N. P. D. \( \) Deprived \( \) N. P. D. \( \) Suspended \( \) U. M. C. \( \) Expelled | Official Record |
| Restored Remarks Oge 37                                                                                                                                          | Died                                                                                                                       |                 |

## CHESTER ARTHUR SMITH

BUCKSPORT - Chester Arthur Smith, 74, died March 14, 1994, at his residence after a long illness. He was born May 13, 1919, at Bucksport, the son of Arthur E. and Annie (Lowell) Smith. Chester graduated from Bucksport High School, Class of 1937. He served three years in the South Pacific as master sergeant in World War II. He worked 40 years at St. Regis-Champion Paper Co., retiring in 1981 as a carpenter. Chester belonged to the Bucks Mills Rod and Gun Club. was a member of the Royal Arch Masons Chapter 19 and the Felicity Masonic Lodge No. 19 of Bucksport. He enjoyed his many friends, gardening. fishing, hunting and carpentry work. He was predeceased by a son, Thomas E. Smith, July 27, 1969. He is survived by his wife, Reging (Snowman) Smith of Bucksport: one son, Douglas C. and his wife, Sandy Smith of Bucksport: two grandsons. Gregory T. Smith and Todd D. Smith: two sisters. Leona Grindle and Mildred Gray, both of Bucksport; four brothers, Merton L. Smith of Bucksport, Harry Smith of Windham, Maynard Smith and Royce C. Smith, both of Bucksport; a special nephew, Bruce Gray, who was like a third son, and Beverly R. Gray, who was very special; also many other nieces and npehews. Family and friends may call 6-7 p.m. Tuesday at the Mitchell-Tweedie Funeral Home, 14 Elm St., Bucksport, where funeral services will be held 2 p.m. Wednesday, with Pastor Peter Remick officiating. Spring interment will be in Evergreen Hills Cemetery, Bucksport, In lieu of flowers, contributions may be made in his name to the National Parkinsons Foundation, 1501 NW 9th Avenue, Bob Hope Road, Miami, Fla. 33136.