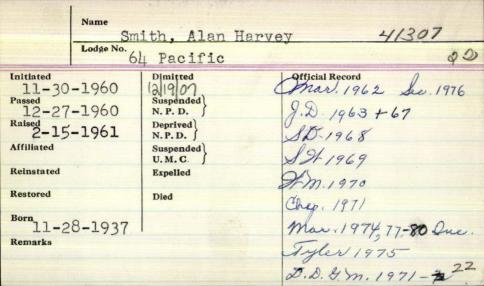

|  |
|             |           |                      | THE RESERVE THE PARTY OF THE PA |  |



| Name                |                    |                |                  |
|---------------------|--------------------|----------------|------------------|
| Sm                  | ith, Alan L        | auritson       | 42551            |
| Lodge No.           | 191 Davis          |                | . 15             |
| 7-6-195             | Dimitted           | Official Recor | d                |
| Passed 7 - 77 - 195 | Suspended N. P. D. | me             | rureen appell Ad |
| Raised - 77-195     | ( N. P. D.         | 50 Ca          | impbell Ad       |
| Affiliated          | Suspended U. M. C. | ath            | ens              |
| Reinstated          | Expelled           | 04             | 912-4414         |
| Restored            | Died 10-2-         | 2008           |