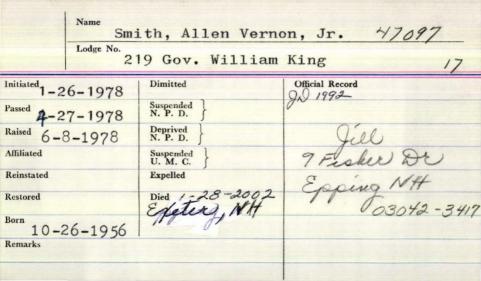

|    |
|            |           |                      | -       | The second liverage in |    |



## Allen V. Smith, Jr.

EPPING, N.H. — Allen V. Smith, r., 45, of Fisher Dr., Epping, N.H., died Jan. 28, 2002



llen V. Smith, Jr.

died Jan. 28, 2002 at Exeter Hospital, Exeter, N.H.

He was born on Oct. 25, 1956 in Portland and was raised in Scarborough. He formerly resided in Stratham, N.H.

Stratham, N.H. from 1982-1988, and had resided in Epping since 1988.

Mr. Smith was employed at Northrn Utilities for 22 years and was fornerly the vice president and presiient of the United Steel Workers Juion of America, Local 12012.

He was a member of the Gov. Wilam King Masonic Lodge No. 219 in icarborough, and was also a member f the Harley Owners Group since 994.

He was predeceased by his uncle, sud Smith who died in November 001, and by his beloved dog, Lady.

Surviving are his wife of