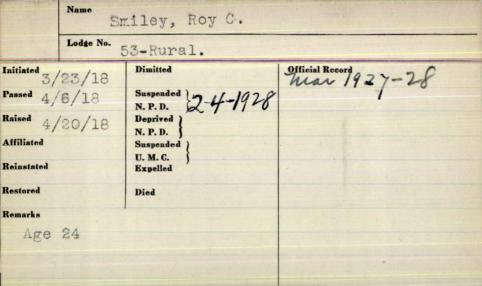

| miley, Rods                                                                  | olphus D        |
|------------------------------------------------------------------|------------------------------------------------------------------------------|-----------------|
| Lodge No.                                                        | 531                                                                          |                 |
| Initiated 10-22-1963 Passed 1-4-1963 Raised 1-25-1963 Reinstated | Suspended   N. P. D.   Deprived   N. P. D.   Suspended   U. M. C.   Expelled | Official Record |
| Restored<br>Remarks                                              | Died/-/6-/875                                                                |                 |



Smiley. Samuel Raymond Lodge No. 33-Waterville. Dimitted Official Record Initiated 3/11/18 Suspended Passed N. P. D. Deprived N. P. D. Affilated Suspended U. M. C. Reinstated Expelled Restored 3-4-1972, Naterville Remarks E.A and F.C. conferred in Charity Lodge, Cambridge. Mass.

|              | Name Smiley, Sidney A. |                              |                 |  |
|--------------|------------------------|------------------------------|-----------------|--|
|              | Lodge No. 1            | ge No. 170, - Caribou.       |                 |  |
| Initiated 2/ | /14/18                 | Dimitted                     | Official Record |  |
| Passed 2/    | /14/18                 | Suspended<br>N. P. D. 7-1933 |                 |  |
| Raised 3/    | /7/18                  | Depri