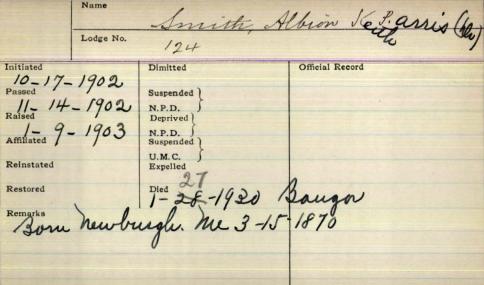

d |  |
| Passed 10/8/13                           | Suspended N. P. D. 112-25-1912 |                 |  |
| Raised 11/19/73                          | Deprived N. P. D.              |                 |  |
| Affiliated                               | Suspended )                    |                 |  |
| Reinstated                               | U. M. C. )<br>Expelled         |                 |  |
| Restored                                 | Died                           |                 |  |
| Christian Interniber of 178              |                                |                 |  |
| 1                                        |                                |                 |  |
|                                          |                                |                 |  |



| Name                  | Smith albion Farris                       |    |
|-----------------------|-------------------------------------------|----|
| Lodge No.             | 17 ancient Land mark                      |    |
| Initiated             | Dimitfed Official Record                  |    |
| Passed 5-17-21        | Suspended 11-6-1957<br>N. P. D. 11-1-1950 |    |
| Raised ,              | Deprived )                                |    |
| 6-3-21                | N. P. D. Suspended                        |    |
| Reinstated 3-4-1964   | U. M. C. SExpelled                        |    |
| 11-9-1950<br>Restored | nud 2                                     |    |
| Remarks               | 3-5-1973 So Jortland M                    | e. |
| age 26                |